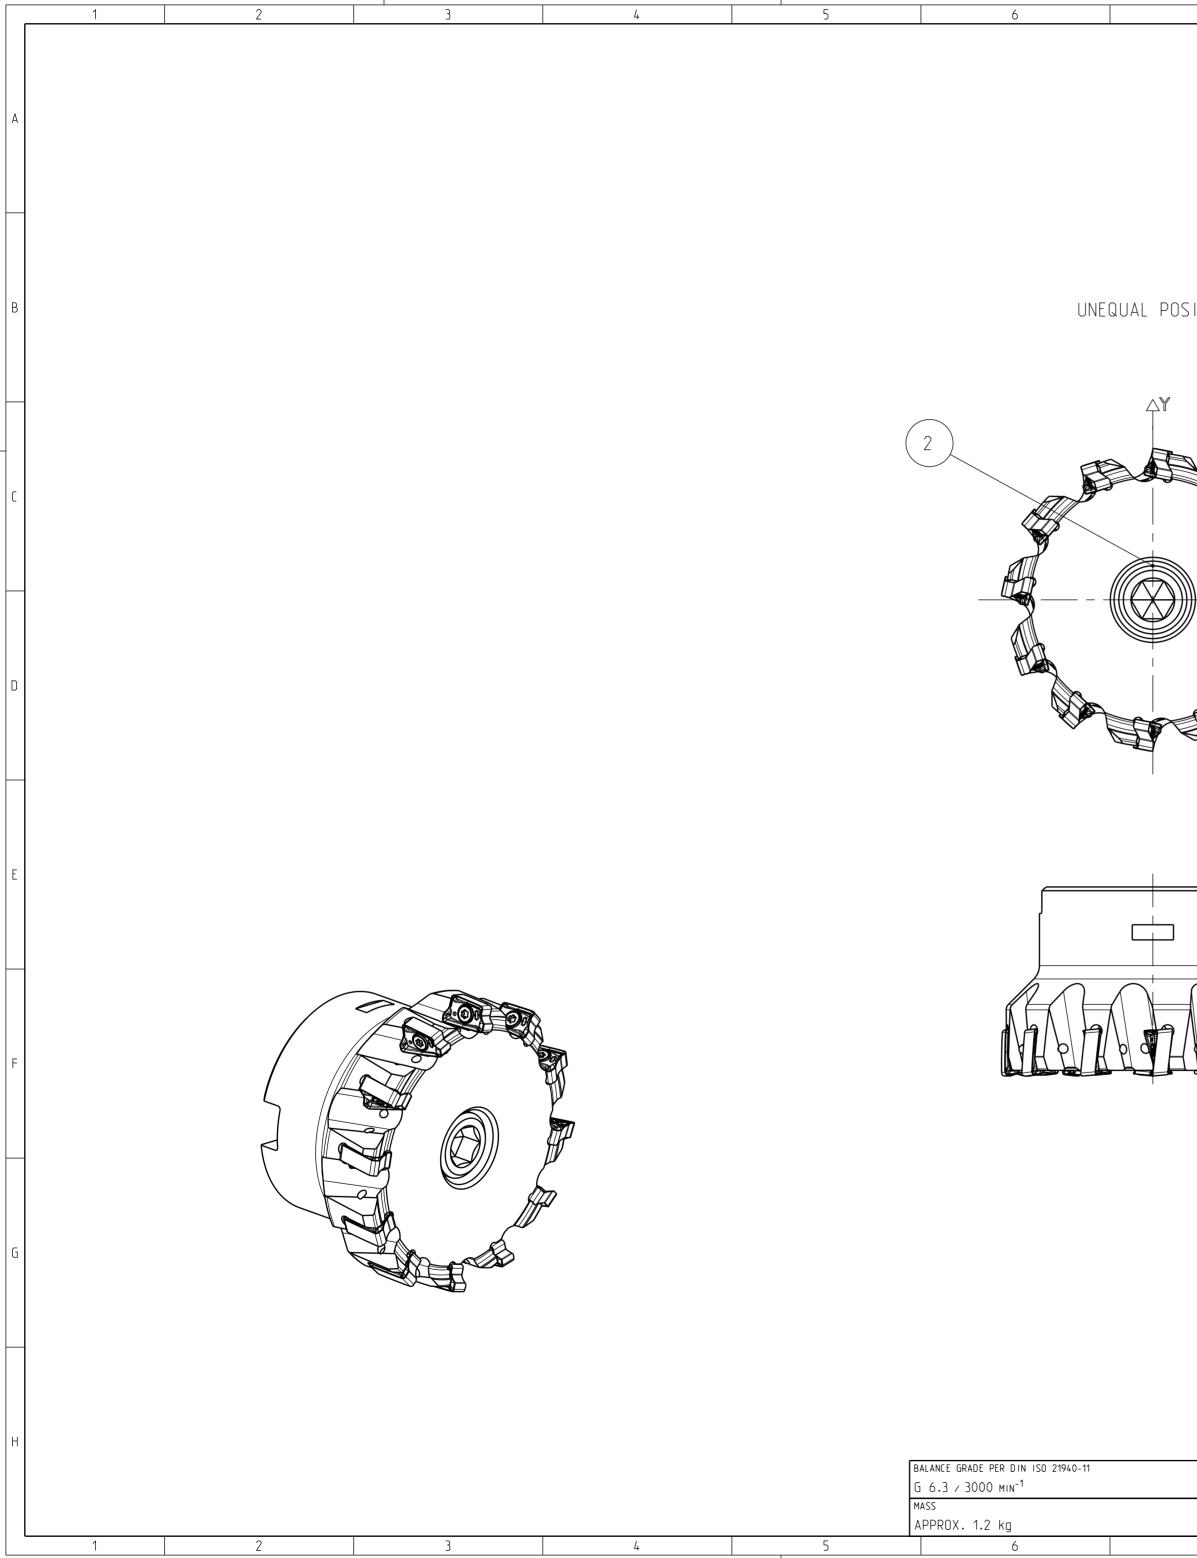

| 7      |                                                |                                      |                                                     | 8                                                                                  |                  |                                                                  | 9       |              | 10             | 1                |                                       |                                                 | 11                                 |       | 12            |                         |          |
|--------|------------------------------------------------|--------------------------------------|-----------------------------------------------------|------------------------------------------------------------------------------------|------------------|------------------------------------------------------------------|---------|--------------|----------------|------------------|---------------------------------------|-------------------------------------------------|------------------------------------|-------|---------------|-------------------------|----------|
|        |                                                |                                      | CLAN                                                | MPING                                                                              | RTS              | ALLOC ATION                                                      | INDEX   | CHANGES      |                |                  |                                       |                                                 |                                    | DATE  | NAME          | ]                       |          |
|        |                                                |                                      |                                                     |                                                                                    | SPARE PARTS      | OF PARTS                                                         |         |              |                |                  |                                       |                                                 |                                    |       |               | 1                       |          |
|        |                                                |                                      |                                                     |                                                                                    | SPAF             |                                                                  |         |              |                |                  |                                       |                                                 |                                    |       |               | 4                       |          |
|        |                                                |                                      |                                                     |                                                                                    |                  | DIAMETER                                                         |         |              |                |                  |                                       |                                                 |                                    |       |               | А                       |          |
|        |                                                |                                      |                                                     |                                                                                    | <u> </u>         | 80                                                               |         |              |                |                  |                                       |                                                 |                                    |       |               |                         |          |
|        |                                                |                                      | _                                                   | _                                                                                  |                  | _                                                                |         |              |                |                  |                                       |                                                 |                                    |       |               |                         |          |
|        |                                                |                                      | _                                                   | -                                                                                  |                  | -                                                                |         |              |                |                  |                                       |                                                 |                                    |       |               |                         |          |
|        |                                                |                                      | -                                                   | _                                                                                  |                  | -                                                                |         |              |                |                  |                                       |                                                 |                                    |       |               |                         |          |
|        |                                                |                                      | -                                                   | -                                                                                  |                  | _                                                                |         |              |                |                  |                                       |                                                 |                                    |       |               | 1                       |          |
|        |                                                |                                      |                                                     |                                                                                    |                  |                                                                  |         |              |                |                  |                                       |                                                 |                                    |       |               | -                       |          |
| SIT    | IONING                                         |                                      |                                                     |                                                                                    |                  |                                                                  |         |              |                |                  |                                       |                                                 |                                    |       |               | В                       |          |
|        |                                                |                                      |                                                     |                                                                                    |                  |                                                                  |         |              |                |                  |                                       |                                                 |                                    |       |               |                         |          |
|        |                                                |                                      |                                                     |                                                                                    |                  |                                                                  | -       | 50±0         | .15            | -                |                                       |                                                 |                                    |       |               |                         |          |
|        |                                                |                                      |                                                     |                                                                                    |                  |                                                                  |         |              |                |                  |                                       |                                                 |                                    |       |               |                         |          |
|        |                                                |                                      |                                                     |                                                                                    |                  |                                                                  |         |              | -              | 1(               | ) MAX.                                | . DEF                                           | PTH OF CUT                         |       |               |                         |          |
|        |                                                |                                      |                                                     |                                                                                    |                  |                                                                  |         |              |                |                  | 4                                     |                                                 |                                    |       |               |                         | $\vdash$ |
| Į      |                                                |                                      |                                                     |                                                                                    | -                |                                                                  | 1       |              |                |                  |                                       |                                                 |                                    |       |               |                         |          |
|        | N)                                             | ~                                    |                                                     |                                                                                    |                  |                                                                  |         |              |                | P                |                                       |                                                 |                                    |       |               |                         |          |
|        |                                                | A                                    |                                                     |                                                                                    |                  |                                                                  |         |              | .0             |                  |                                       |                                                 |                                    |       |               |                         |          |
|        | q                                              |                                      | <b>.</b> -                                          |                                                                                    |                  | 0.021                                                            |         |              |                | Ĩ                | .25                                   |                                                 |                                    |       |               |                         |          |
| ₩      |                                                |                                      |                                                     |                                                                                    | Ø60              | )+)/Н                                                            |         |              | 4              |                  | Ø80±0.<br>7=12                        | 1                                               |                                    |       |               |                         |          |
|        |                                                |                                      |                                                     |                                                                                    | $\mathcal{O}$    | 1 1                                                              | Ľ       |              |                | μ                | Ø8(                                   | 1                                               |                                    |       |               |                         |          |
|        |                                                |                                      |                                                     |                                                                                    |                  | Ø27                                                              |         |              |                |                  | $\sim$                                |                                                 |                                    |       |               |                         |          |
|        | H                                              | >                                    |                                                     |                                                                                    |                  |                                                                  |         |              |                |                  |                                       |                                                 |                                    |       |               | D                       |          |
|        | f 🖉                                            | -                                    |                                                     |                                                                                    | _                |                                                                  |         |              |                |                  |                                       |                                                 |                                    |       |               |                         |          |
| J.     |                                                |                                      |                                                     |                                                                                    |                  |                                                                  |         | K            |                |                  |                                       |                                                 |                                    |       |               |                         |          |
|        |                                                |                                      |                                                     |                                                                                    |                  |                                                                  |         | _            |                |                  |                                       |                                                 |                                    |       |               |                         |          |
|        |                                                |                                      |                                                     |                                                                                    |                  |                                                                  |         |              |                |                  |                                       |                                                 |                                    |       |               |                         |          |
|        |                                                |                                      |                                                     |                                                                                    |                  |                                                                  |         | GROOVE AC    | CORDI          | NG TO            | D I N 138                             | 3                                               |                                    |       |               |                         |          |
|        |                                                |                                      |                                                     |                                                                                    |                  |                                                                  |         |              |                |                  |                                       |                                                 |                                    |       |               |                         |          |
|        |                                                |                                      |                                                     |                                                                                    |                  |                                                                  |         |              |                |                  |                                       |                                                 |                                    |       |               | Ε                       |          |
|        |                                                |                                      |                                                     |                                                                                    |                  |                                                                  |         |              |                |                  |                                       |                                                 |                                    |       |               |                         |          |
|        |                                                |                                      |                                                     |                                                                                    |                  |                                                                  |         |              |                |                  |                                       |                                                 |                                    |       |               |                         |          |
|        |                                                |                                      |                                                     |                                                                                    |                  |                                                                  |         |              |                |                  |                                       |                                                 |                                    |       |               |                         |          |
| $\cap$ | $\frac{1}{2}$                                  |                                      |                                                     |                                                                                    |                  |                                                                  |         |              |                |                  |                                       |                                                 |                                    |       |               |                         |          |
| –      |                                                | Ĥ                                    |                                                     |                                                                                    |                  |                                                                  |         |              |                |                  |                                       |                                                 |                                    |       |               |                         |          |
| 11     |                                                | <b>T</b> A                           |                                                     |                                                                                    |                  |                                                                  |         |              |                |                  |                                       |                                                 |                                    |       |               |                         |          |
| 1      |                                                |                                      |                                                     |                                                                                    |                  |                                                                  |         |              |                |                  |                                       |                                                 |                                    |       |               | F                       |          |
|        |                                                |                                      |                                                     |                                                                                    |                  |                                                                  |         |              |                |                  |                                       |                                                 |                                    |       |               |                         |          |
|        |                                                |                                      |                                                     |                                                                                    |                  |                                                                  |         |              |                |                  |                                       |                                                 |                                    |       |               |                         |          |
|        |                                                |                                      |                                                     |                                                                                    |                  |                                                                  |         |              |                |                  |                                       |                                                 |                                    |       |               |                         |          |
|        |                                                |                                      |                                                     |                                                                                    |                  |                                                                  |         |              |                |                  |                                       |                                                 |                                    |       |               |                         |          |
|        |                                                |                                      |                                                     |                                                                                    |                  |                                                                  |         |              |                |                  |                                       |                                                 |                                    |       |               |                         |          |
| ſ      | []                                             |                                      |                                                     |                                                                                    |                  |                                                                  |         |              |                |                  |                                       |                                                 |                                    |       |               |                         |          |
|        |                                                |                                      |                                                     |                                                                                    |                  | KET HEAD SCREW                                                   |         |              |                |                  |                                       | MN692BL4-M12X35-12.9-IK<br>ISO 4762-M12X35-12.9 |                                    |       |               | G                       |          |
|        |                                                |                                      |                                                     | TORX-SCR                                                                           |                  |                                                                  |         |              |                |                  | MN659 M3X8.5-TX8-IP                   |                                                 |                                    |       |               |                         |          |
|        |                                                |                                      |                                                     |                                                                                    | DESCRIPTION      |                                                                  |         |              |                |                  | TECHNICAL SPECIFICATION CUSTOMER NUME |                                                 |                                    |       |               |                         |          |
|        |                                                |                                      |                                                     | BC                                                                                 | BOM INFORMATION  |                                                                  |         |              |                |                  | TIGHTENING TORQUE FO                  |                                                 |                                    |       |               |                         |          |
|        | INSERTS NOT INCLUDED                           |                                      |                                                     |                                                                                    |                  | OPTIONAL PARTS (OPT) NOT INCLUDED SCOPE OF DELIVERY PER MN678BL1 |         |              |                |                  |                                       |                                                 |                                    |       |               |                         |          |
|        | MAPAL ©<br>fabrik fuef                         |                                      | IONSW ERKZELI                                       | JGE DR. KRESS                                                                      |                  | RADIAL MILLING PROGRAMME, BODY                                   |         |              |                |                  |                                       |                                                 |                                    |       | FORMAT<br>A2  | T                       |          |
|        |                                                |                                      |                                                     | HOW, TECHNICAL<br>DRAWING ARE<br>PAL DID NOT                                       |                  |                                                                  | MAPA    |              | , 500          | DATE OF IS       |                                       |                                                 | DOCUMENT                           |       | INDEX         | <b>-</b>   <sub>н</sub> |          |
|        | REGISTER PROP                                  | RTY RIGHT<br>RVES THE R              | AS FAR AS MA                                        | PAL DID NOT<br>T. MAPAL<br>REGISTRATION OF<br>L AS THE MATTE                       | ≥<br>20          | MAPA                                                             |         | onswerkzeuge |                | 2019-08-<br>Date | 05 KL                                 |                                                 | 607040952-000-0<br>MATERIAL NUMBER | 1-ED1 | 00<br>Origin  |                         |          |
|        |                                                |                                      |                                                     |                                                                                    |                  |                                                                  | Dr. Kre |              |                | DATE             |                                       |                                                 | 31002218                           |       | AAD           | `                       |          |
|        | ACCESSIBLE TO<br>DRAWING NO R<br>VIOLATIONS AG | THIRD PAR<br>IGHT TO US<br>AINST THE | STIERE WITH TH<br>SE IT FOR ANY F<br>OBLIGATIONS TO | UPON. NEITHER<br>BE MADE<br>HE DELIVERY OF T<br>PURPOSE IS GRAN<br>D SECRECY AND L | THIS<br>ITED. GE | NERAL TOLERANCE                                                  |         |              |                |                  | 77                                    | ALE                                             | TECHNICAL SPECIFICAT               |       | SHEET         | 1                       |          |
| 7      | RESTRICTIONS                                   | WILL BE PF                           | ROSECUTED.                                          | 8                                                                                  | - [2]            | ZE ISO 14405-1 (E                                                | 9       | ARE MAPAL S  | ianuarus<br>10 |                  | <u> </u>                              | :1                                              | ICM901-080-CA27<br>11              |       | 2   1/1<br>12 |                         |          |