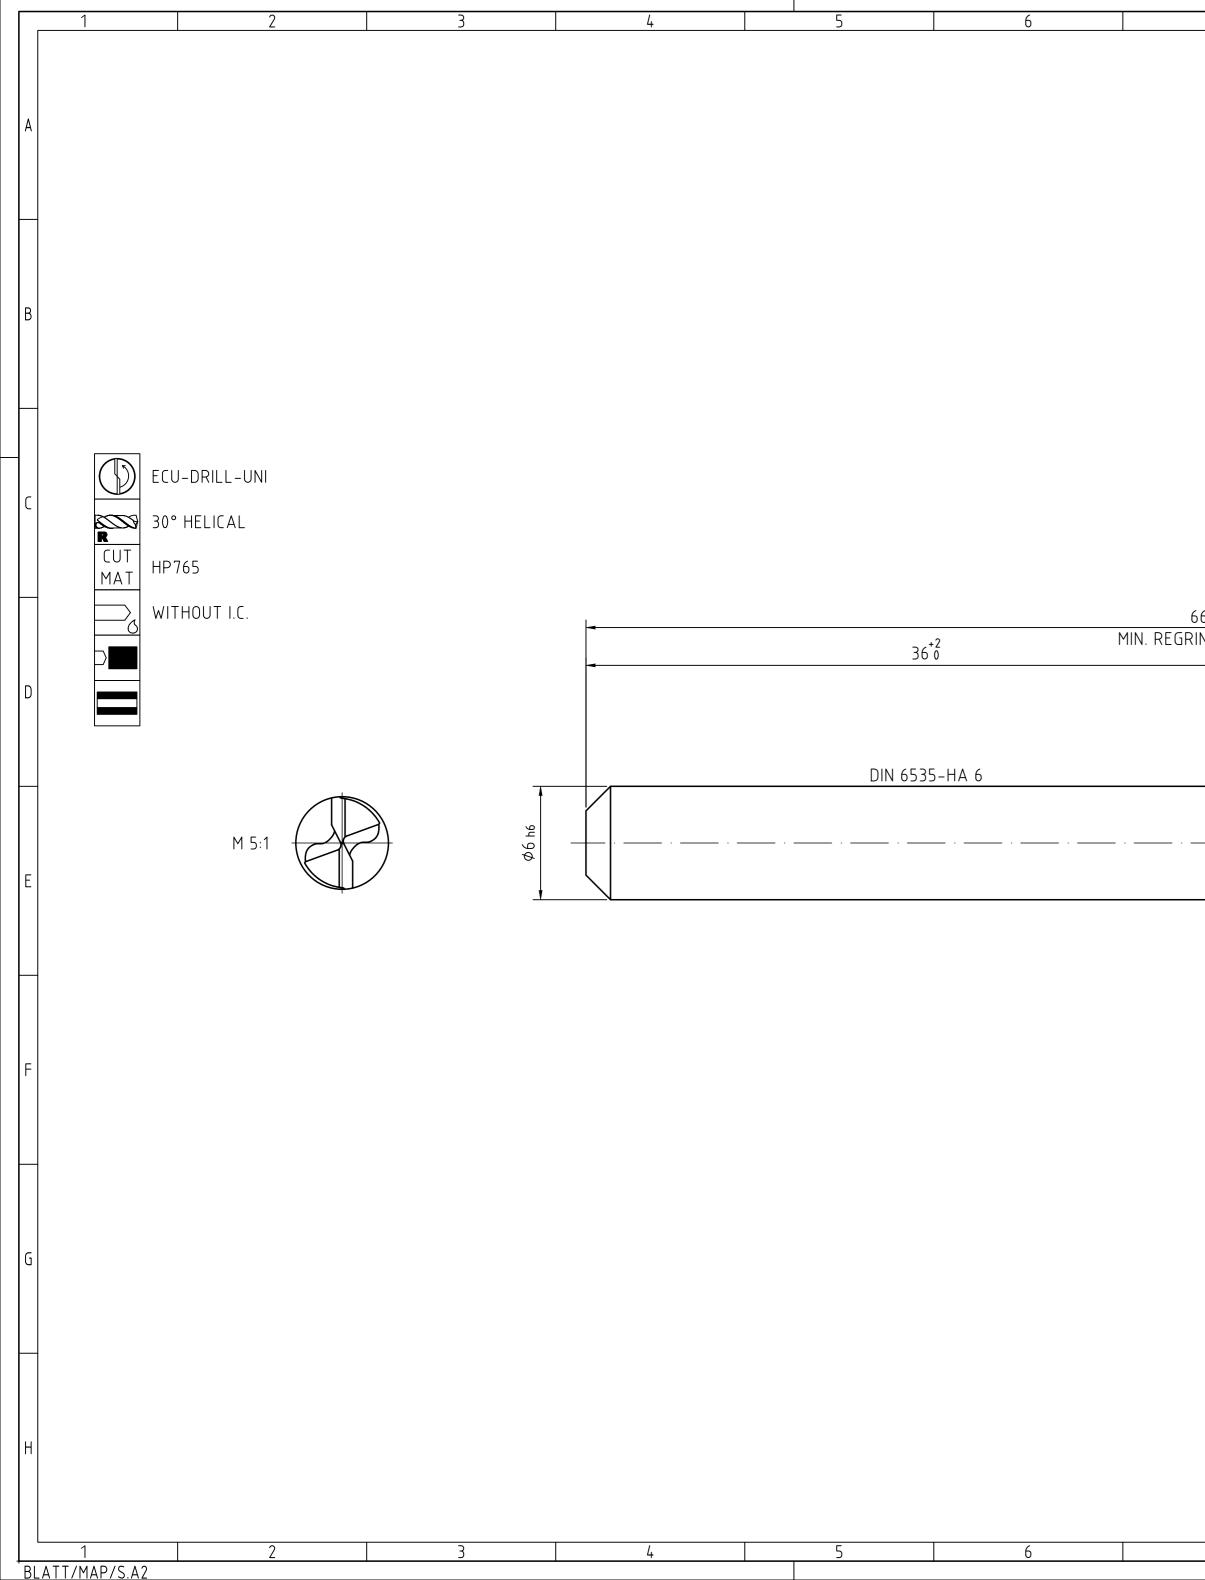

| 7                                  |                                                                          | 8                                                                                                                   |               | 9                             |         | 10                  | )                  |                 | 11                                                          |                                         | 12                                      |                   |
|------------------------------------|--------------------------------------------------------------------------|---------------------------------------------------------------------------------------------------------------------|---------------|-------------------------------|---------|---------------------|--------------------|-----------------|-------------------------------------------------------------|-----------------------------------------|-----------------------------------------|-------------------|
|                                    |                                                                          |                                                                                                                     |               | INDEX                         | CHANG   | ES                  |                    |                 |                                                             | DATE                                    | NAME                                    |                   |
|                                    |                                                                          |                                                                                                                     |               |                               |         |                     |                    |                 |                                                             |                                         |                                         |                   |
|                                    |                                                                          |                                                                                                                     |               |                               |         |                     |                    |                 |                                                             |                                         |                                         | A                 |
|                                    |                                                                          |                                                                                                                     |               |                               |         |                     |                    |                 |                                                             |                                         |                                         |                   |
|                                    |                                                                          |                                                                                                                     |               |                               |         |                     |                    |                 |                                                             |                                         |                                         | 1                 |
|                                    |                                                                          |                                                                                                                     |               |                               |         |                     |                    |                 |                                                             |                                         |                                         |                   |
|                                    |                                                                          |                                                                                                                     |               |                               |         |                     |                    |                 |                                                             |                                         |                                         |                   |
|                                    |                                                                          |                                                                                                                     |               |                               |         |                     |                    |                 | NON TOLERAN<br>0.5 > 3<br>36<br>± 0.1 ± 0.1<br>RADII, CHAMF | > 6 > 30<br>30120<br>± 0.2 ± 0.3<br>ERS | > 120 > 400<br>400 .1000<br>± 0.5 ± 0.8 | B                 |
|                                    |                                                                          |                                                                                                                     |               |                               |         |                     |                    |                 | ± 0.2 ± 0.5 ANGLES, DIM.                                    |                                         |                                         | +                 |
|                                    |                                                                          |                                                                                                                     |               |                               |         |                     |                    |                 |                                                             | 0   > 50   >                            | 120 > 400                               |                   |
|                                    |                                                                          |                                                                                                                     |               |                               |         |                     |                    |                 |                                                             |                                         | 10' ± 5'                                |                   |
|                                    |                                                                          |                                                                                                                     |               |                               |         |                     |                    |                 |                                                             |                                         |                                         | C                 |
|                                    |                                                                          |                                                                                                                     |               |                               |         |                     |                    |                 |                                                             |                                         |                                         |                   |
|                                    |                                                                          |                                                                                                                     |               |                               |         |                     |                    |                 |                                                             |                                         |                                         |                   |
| 66±1.5<br>RIND LENG                | ТН 56                                                                    |                                                                                                                     |               |                               |         |                     |                    |                 |                                                             |                                         |                                         |                   |
|                                    |                                                                          |                                                                                                                     | 30            | )±1                           |         |                     |                    |                 |                                                             |                                         |                                         |                   |
|                                    |                                                                          |                                                                                                                     |               | (24)                          |         |                     |                    |                 |                                                             |                                         |                                         | D                 |
|                                    |                                                                          |                                                                                                                     |               |                               |         |                     | (0                 | .892)           |                                                             |                                         |                                         |                   |
|                                    |                                                                          |                                                                                                                     |               |                               |         |                     |                    |                 |                                                             |                                         |                                         |                   |
|                                    |                                                                          |                                                                                                                     |               |                               |         |                     | _\ /<              | \<br>\          |                                                             |                                         |                                         |                   |
| ·                                  | <b>K</b>                                                                 |                                                                                                                     | $\geq_{-}$    |                               |         |                     |                    | 2               |                                                             |                                         |                                         |                   |
|                                    |                                                                          |                                                                                                                     | Ú             |                               |         |                     |                    |                 |                                                             |                                         |                                         | E                 |
|                                    |                                                                          | 1                                                                                                                   |               |                               |         |                     | F                  |                 |                                                             |                                         |                                         |                   |
|                                    |                                                                          |                                                                                                                     |               |                               |         |                     |                    |                 |                                                             |                                         |                                         |                   |
|                                    |                                                                          |                                                                                                                     |               |                               |         | Ľ                   |                    |                 |                                                             |                                         |                                         |                   |
|                                    |                                                                          |                                                                                                                     |               |                               |         | φ4.9 m7             |                    |                 |                                                             |                                         |                                         |                   |
|                                    |                                                                          |                                                                                                                     |               |                               |         |                     |                    |                 |                                                             |                                         |                                         |                   |
|                                    |                                                                          |                                                                                                                     |               |                               |         |                     |                    |                 |                                                             |                                         |                                         | F                 |
|                                    |                                                                          |                                                                                                                     |               |                               |         |                     |                    |                 |                                                             |                                         |                                         |                   |
|                                    |                                                                          |                                                                                                                     |               |                               |         |                     |                    |                 |                                                             |                                         |                                         |                   |
|                                    |                                                                          |                                                                                                                     |               |                               |         |                     |                    |                 |                                                             |                                         |                                         |                   |
|                                    |                                                                          |                                                                                                                     |               |                               |         |                     |                    |                 |                                                             |                                         |                                         |                   |
|                                    |                                                                          |                                                                                                                     |               |                               |         |                     |                    |                 |                                                             |                                         |                                         | G                 |
|                                    |                                                                          |                                                                                                                     |               |                               |         |                     |                    |                 |                                                             |                                         |                                         |                   |
|                                    |                                                                          |                                                                                                                     |               |                               |         |                     |                    |                 |                                                             |                                         |                                         |                   |
|                                    |                                                                          |                                                                                                                     |               |                               |         |                     |                    |                 |                                                             |                                         |                                         |                   |
| MAPAL                              |                                                                          |                                                                                                                     |               |                               | A       |                     | TE0                |                 |                                                             |                                         | FORMAT                                  |                   |
| ALL RIGHTS<br>SOLUTIONS            | S FOR THE INVENTIONS,<br>AND DESIGNS SHOWN O                             | ERKZEUGE DR. KRESS KG<br>KNOW-HOW, TECHNICAL<br>NN THE DRAWING ARE                                                  |               | RILL-UNI, SH                  |         | FORM HA, COA        | DATE OF ISSUE      | CREATED         | DOCUMENT                                                    |                                         | A2<br>INDEX                             | -<br>     <br>    |
| REGISTER P<br>FORMALLY<br>PROPERTY | RIGHTS THE DRAWING                                                       | UPON YET, MAPAL<br>OR THE REGISTRATION OF<br>AS WELL AS THE MATTERS                                                 | < MAP         | Präzis                        | ionswer | kzeuge              | 2022-10-20<br>DATE | DK0<br>APPROVED | 607816858-000-00-<br>MATERIAL NUMBER                        | -ED1                                    | 00<br>Origin                            | $\left  \right  $ |
| ALLESSIBLE                         | E TO THIRD PARTIES. WI                                                   | AL. REPRODUCTIONS MAY<br>AGREED UPON. NEITHER<br>JF MAY BE MADE<br>TH THE DELIVERY OF THIS<br>ANY DUPORE IS GRANTED | GENFRAL TOU   | Dr. Kro<br>ERANCE ISO 2768-mH | ess KG  | IMENSIONS NOT SHOWN |                    | SCALE           | 30421716<br>TECHNICAL SPECIFICATION                         |                                         | ALD<br>SHEET                            | $\left  \right $  |
| VIOLATIONS                         | IO RIGHT TO USE IT FOR<br>S AGAINST THE OBLIGAT<br>DNS WILL BE PROSECUTE |                                                                                                                     | SIZE ISO 1440 |                               |         | RE MAPAL STANDARDS  | E-J@               | 5:1             | SCD350-0490-2-2-                                            | 140HA04-HP7                             |                                         | ]                 |
| Ι                                  |                                                                          | 8                                                                                                                   |               | 7                             |         | 10                  | 1                  |                 | 11                                                          |                                         | ١Z                                      |                   |