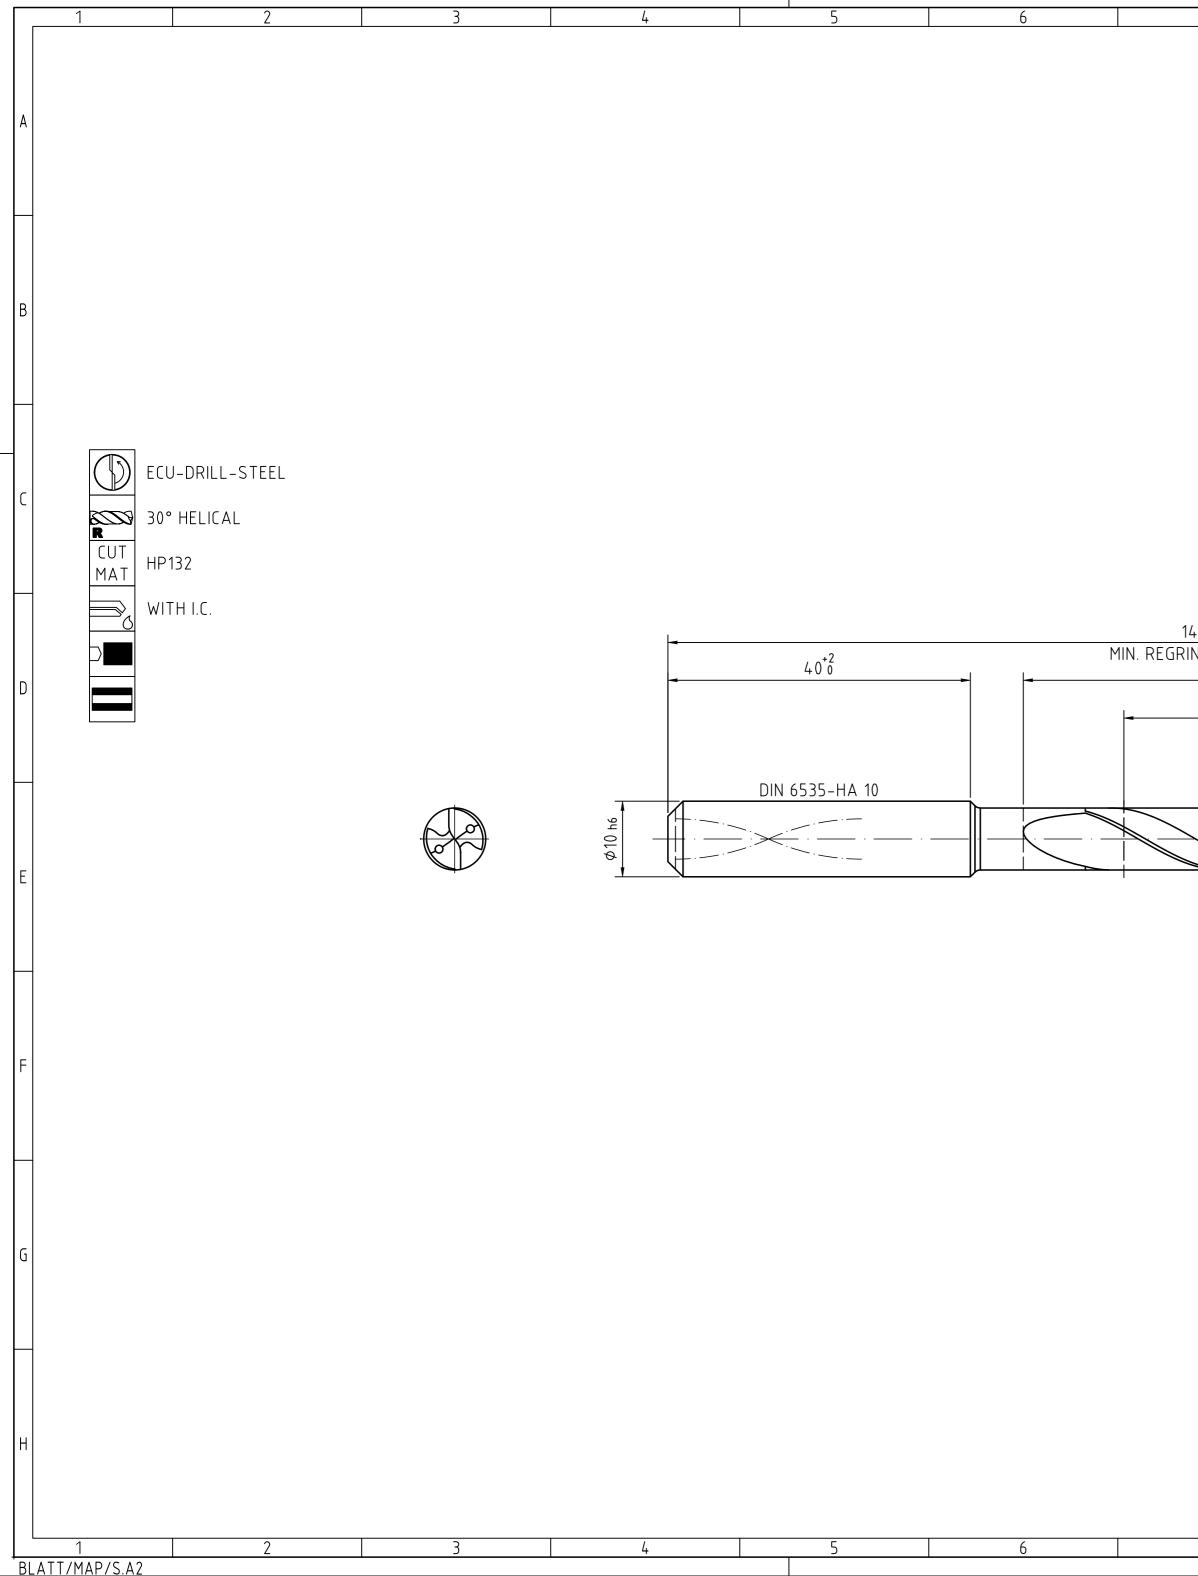

| 7                                                                                                                              | 8                                                                                                                                                                |                                             | )                   | 1(             | )             |              | 11                                                   |                                                        | 12                                             |          |
|--------------------------------------------------------------------------------------------------------------------------------|------------------------------------------------------------------------------------------------------------------------------------------------------------------|---------------------------------------------|---------------------|----------------|---------------|--------------|------------------------------------------------------|--------------------------------------------------------|------------------------------------------------|----------|
|                                                                                                                                |                                                                                                                                                                  |                                             | INDEX CH            | •              | -             | 1            |                                                      | DATE                                                   | NAME                                           | ]        |
|                                                                                                                                |                                                                                                                                                                  |                                             | _                   |                |               |              |                                                      |                                                        |                                                |          |
|                                                                                                                                |                                                                                                                                                                  |                                             |                     |                |               |              |                                                      |                                                        |                                                | A        |
|                                                                                                                                |                                                                                                                                                                  | -                                           |                     |                |               |              |                                                      |                                                        |                                                | 1        |
|                                                                                                                                |                                                                                                                                                                  |                                             |                     |                |               |              |                                                      |                                                        |                                                | 1        |
|                                                                                                                                |                                                                                                                                                                  | -                                           |                     |                |               |              |                                                      |                                                        |                                                | t        |
|                                                                                                                                |                                                                                                                                                                  | -                                           |                     |                |               |              |                                                      |                                                        |                                                | 1        |
|                                                                                                                                |                                                                                                                                                                  |                                             |                     |                |               |              | $\begin{array}{rrrrrrrrrrrrrrrrrrrrrrrrrrrrrrrrrrrr$ | $\begin{array}{c c c c c c c c c c c c c c c c c c c $ | 120 > 400<br>400 .1000<br>0.5 ± 0.8<br>± 1 ± 1 | B        |
|                                                                                                                                |                                                                                                                                                                  |                                             |                     |                |               |              | > 1(                                                 |                                                        | 20 > 400                                       |          |
|                                                                                                                                |                                                                                                                                                                  |                                             |                     |                |               |              |                                                      | ' <u>± 20'</u> <u>±</u> 1                              |                                                |          |
|                                                                                                                                |                                                                                                                                                                  |                                             |                     |                |               |              |                                                      |                                                        |                                                | C        |
|                                                                                                                                |                                                                                                                                                                  |                                             |                     |                |               |              |                                                      |                                                        |                                                |          |
|                                                                                                                                |                                                                                                                                                                  |                                             |                     |                |               |              |                                                      |                                                        |                                                | $\vdash$ |
| 142±1.5<br>RIND LENGTH                                                                                                         | Н 132                                                                                                                                                            |                                             |                     |                |               |              |                                                      |                                                        |                                                |          |
|                                                                                                                                | 95±1                                                                                                                                                             |                                             |                     |                |               |              |                                                      |                                                        |                                                | D        |
|                                                                                                                                | (80)                                                                                                                                                             |                                             |                     | <b>-</b>       |               |              |                                                      |                                                        |                                                |          |
|                                                                                                                                |                                                                                                                                                                  |                                             |                     |                | 698)          |              |                                                      |                                                        |                                                |          |
|                                                                                                                                |                                                                                                                                                                  |                                             |                     |                |               |              |                                                      |                                                        |                                                |          |
|                                                                                                                                |                                                                                                                                                                  |                                             |                     |                |               |              |                                                      |                                                        |                                                |          |
|                                                                                                                                |                                                                                                                                                                  |                                             |                     |                | /             |              |                                                      |                                                        |                                                | E        |
|                                                                                                                                |                                                                                                                                                                  |                                             |                     |                |               |              |                                                      |                                                        |                                                |          |
|                                                                                                                                |                                                                                                                                                                  |                                             |                     |                |               |              |                                                      |                                                        |                                                |          |
|                                                                                                                                |                                                                                                                                                                  |                                             |                     | Ø8.2 h7        |               |              |                                                      |                                                        |                                                | ╞        |
|                                                                                                                                |                                                                                                                                                                  |                                             |                     | 0              |               |              |                                                      |                                                        |                                                |          |
|                                                                                                                                |                                                                                                                                                                  |                                             |                     |                |               |              |                                                      |                                                        |                                                | F        |
|                                                                                                                                |                                                                                                                                                                  |                                             |                     |                |               |              |                                                      |                                                        |                                                |          |
|                                                                                                                                |                                                                                                                                                                  |                                             |                     |                |               |              |                                                      |                                                        |                                                |          |
|                                                                                                                                |                                                                                                                                                                  |                                             |                     |                |               |              |                                                      |                                                        |                                                | ╞        |
|                                                                                                                                |                                                                                                                                                                  |                                             |                     |                |               |              |                                                      |                                                        |                                                |          |
|                                                                                                                                |                                                                                                                                                                  |                                             |                     |                |               |              |                                                      |                                                        |                                                |          |
|                                                                                                                                |                                                                                                                                                                  |                                             |                     |                |               |              |                                                      |                                                        |                                                | G        |
|                                                                                                                                |                                                                                                                                                                  |                                             |                     |                |               |              |                                                      |                                                        |                                                |          |
|                                                                                                                                |                                                                                                                                                                  |                                             |                     |                |               |              |                                                      |                                                        |                                                |          |
|                                                                                                                                | ٩                                                                                                                                                                | TITLE                                       |                     |                |               |              |                                                      |                                                        | FORMAT                                         | 7        |
| ALL RIGHTS FO                                                                                                                  | R PRAEZISIONSWERKZEUGE DR. KRESS KG                                                                                                                              |                                             | TEEL, SH            | IANK FORM HAK, | DATE OF ISSUE | CREATED      | DOCUMENT                                             |                                                        |                                                |          |
| SOLUTIONS AN<br>ENTITLED TO M                                                                                                  | ND DESIGNS SHOWN ON THE DRAWING ARE<br>Mapal only. As far as mapal did not<br>DPERTY RIGHTS HEREUPON YET, MAPAL<br>SERVES THE RIGHT FOR THE REGISTRATION OF      | MAPA                                        | MAPAL<br>Präzisions | werkzeuge      | 2023-02-02    | DKO          | 607767769-000-01-                                    | ED1                                                    | INDEX<br>00                                    | H        |
|                                                                                                                                |                                                                                                                                                                  |                                             |                     |                |               | APPROVED     |                                                      |                                                        |                                                | 1        |
| FORMALLY RES<br>PROPERTY RIG<br>SHOWN ARE ST<br>ONLY BE MADE                                                                   | GHTS. THE DRAWING AS WELL AS THE MATTERS<br>TRICTLY CONFIDENTIAL. REPRODUCTIONS MAY<br>E FOR THE PURPOSE AGREED UPON. NEITHER<br>5 NOR COPIES THEFOR MAY BE MADE |                                             | Dr. Kress I         |                | DATE          |              | MATERIAL NUMBER                                      |                                                        | ORIGIN<br>ALD                                  |          |
| FORMALLY RES<br>PROPERTY RIG<br>SHOWN ARE SI<br>ONLY BE MADE<br>THIS DRAWING<br>ACCESSIBLE TO<br>DRAWING NO R<br>VIOLATIONS AI | TRICTLY CONFIDENTIAL. REPRODUCTIONS MAY                                                                                                                          | GENERAL TOLERANCE ISO<br>SIZE ISO 14405-1 ① | Dr. Kress I         |                |               | SCALE<br>2:1 |                                                      | 35HA08-HP132                                           | ALD<br>SHEET                                   |          |