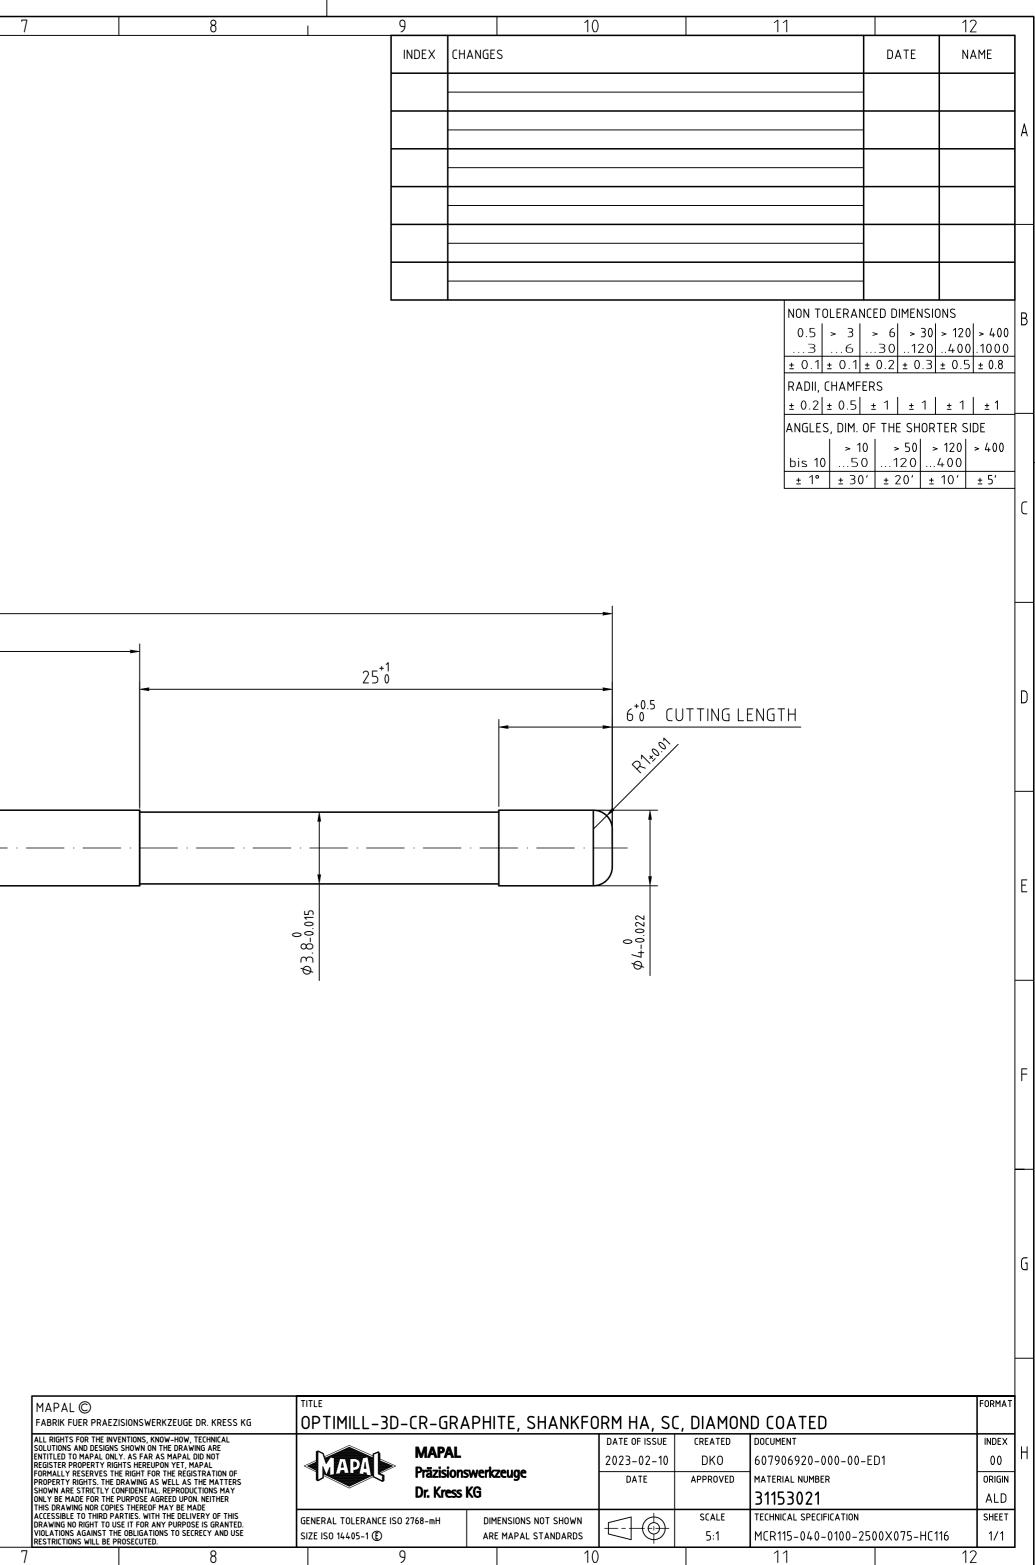

|              |                                         |      |   | 1 | <br>_    | · · · · · ·      |  |
|--------------|-----------------------------------------|------|---|---|----------|------------------|--|
| A            | 1 2                                     |      | 3 | 4 | 5        | 6                |  |
| В            |                                         |      |   |   |          |                  |  |
| C            | OPTIMILL-3D-CR-GRAPHITE,<br>HC116       | ,Z=4 |   |   |          |                  |  |
|              |                                         | I    |   |   |          | 75 <sub>±1</sub> |  |
|              |                                         | -    |   |   | <br>(50) |                  |  |
| D            |                                         |      |   |   |          |                  |  |
| E            | \$4 hz                                  |      |   |   | <br>     |                  |  |
| F            |                                         |      |   |   |          |                  |  |
|              | REGRINDING INFO                         | 1    |   |   |          |                  |  |
| G            | TIP                                     | 0    |   |   |          |                  |  |
|              | OUTER DIAMETER                          | 0    |   |   |          |                  |  |
|              | FLUTE                                   | 0    |   |   |          |                  |  |
|              | ADDING OF WORKING LENGTH                | 0    |   |   |          |                  |  |
| Н            | ADDING OF WORKING DIAMETER              | 0    |   |   |          |                  |  |
|              | DECOATING<br>• YES • OPTIONAL • NO      | 0    |   |   |          |                  |  |
|              |                                         |      |   |   |          |                  |  |
| L<br>BLATT/I | 1 2 A A A A A A A A A A A A A A A A A A |      | 3 | 4 | 5        | 6                |  |