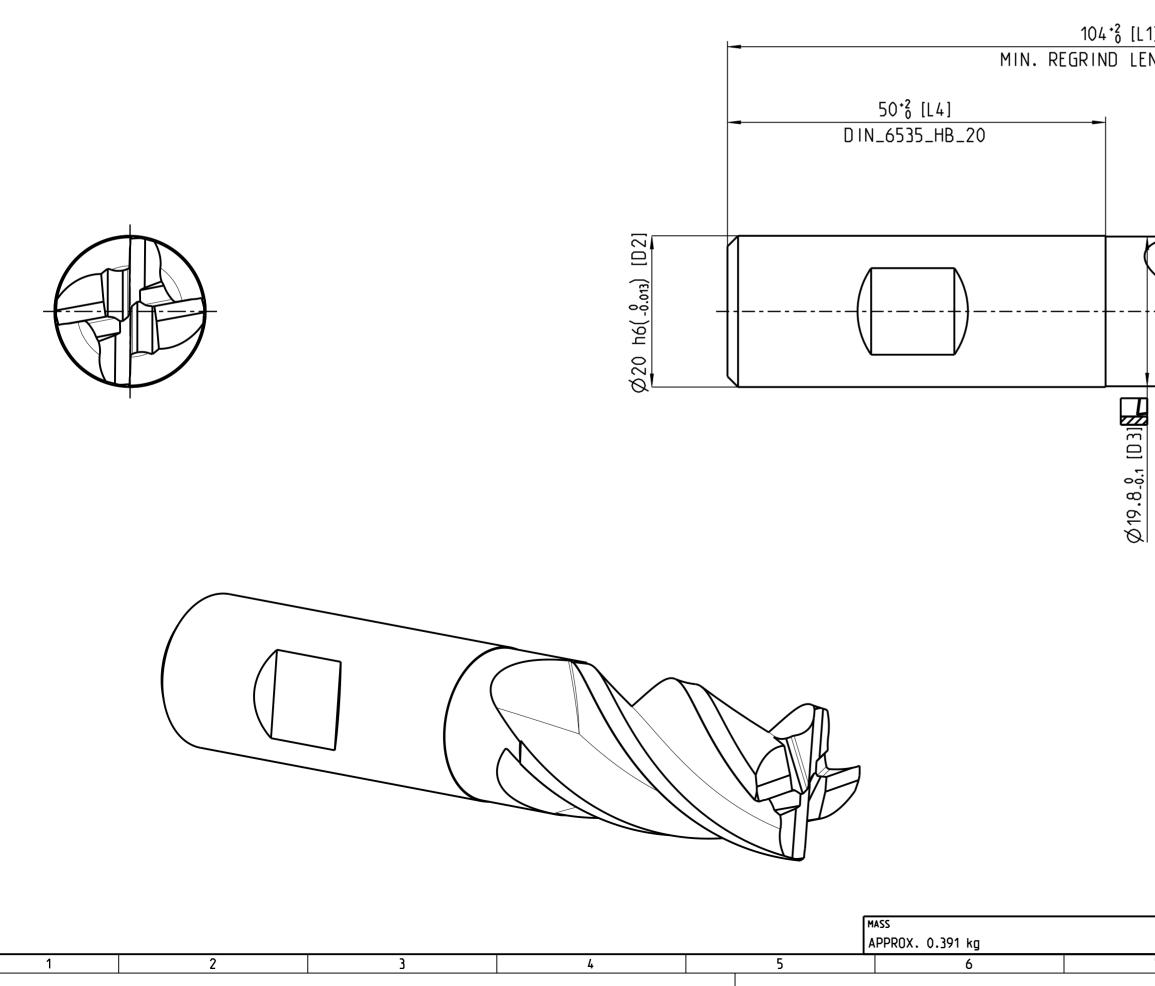

|            | OPTIMILL-UNI-HPC-PLUS        | REGRINDING INFO     |     |  |  |  |
|------------|------------------------------|---------------------|-----|--|--|--|
|            |                              | TIP                 | YES |  |  |  |
| 82228      | 36° HELICAL FLUTET AT Ø20.00 | OUTER DIAMETER [D1] | YES |  |  |  |
|            |                              | FLUTE               | YES |  |  |  |
| CUT<br>MAT | HP920                        | NECK LENGTH [L3]    | NO  |  |  |  |
| MAT        | Ρ/Μ/Κ                        | NECK DIAMETER [D3]  | YES |  |  |  |
|            |                              | DECOATING           | NO  |  |  |  |

l P

| 7     | 8                                                                                                                                                                                                                                                                                                                                                                                                                                                                                                                                                                                                                                                           | 9                                               |                     | 10                                          |                     |               | 11                                       | 12                                   | 2                |                        |
|-------|-------------------------------------------------------------------------------------------------------------------------------------------------------------------------------------------------------------------------------------------------------------------------------------------------------------------------------------------------------------------------------------------------------------------------------------------------------------------------------------------------------------------------------------------------------------------------------------------------------------------------------------------------------------|-------------------------------------------------|---------------------|---------------------------------------------|---------------------|---------------|------------------------------------------|--------------------------------------|------------------|------------------------|
| 1     | 0                                                                                                                                                                                                                                                                                                                                                                                                                                                                                                                                                                                                                                                           |                                                 | DEX CH              | IANGES                                      |                     | 1             |                                          | DATE                                 | Z<br>NAME        | ]                      |
|       |                                                                                                                                                                                                                                                                                                                                                                                                                                                                                                                                                                                                                                                             | H                                               |                     |                                             |                     |               |                                          |                                      | _                |                        |
|       |                                                                                                                                                                                                                                                                                                                                                                                                                                                                                                                                                                                                                                                             |                                                 |                     |                                             |                     |               |                                          |                                      |                  | $\left  \right\rangle$ |
|       | $\sim$                                                                                                                                                                                                                                                                                                                                                                                                                                                                                                                                                                                                                                                      |                                                 |                     |                                             |                     |               |                                          |                                      |                  |                        |
|       | $\frac{1}{2}$                                                                                                                                                                                                                                                                                                                                                                                                                                                                                                                                                                                                                                               |                                                 |                     |                                             |                     |               |                                          |                                      |                  |                        |
|       |                                                                                                                                                                                                                                                                                                                                                                                                                                                                                                                                                                                                                                                             |                                                 |                     |                                             |                     |               |                                          |                                      |                  |                        |
|       |                                                                                                                                                                                                                                                                                                                                                                                                                                                                                                                                                                                                                                                             |                                                 |                     |                                             |                     |               |                                          |                                      |                  |                        |
|       |                                                                                                                                                                                                                                                                                                                                                                                                                                                                                                                                                                                                                                                             |                                                 |                     |                                             |                     |               |                                          |                                      |                  | 1                      |
|       | $\land$ $\land$ $\land$                                                                                                                                                                                                                                                                                                                                                                                                                                                                                                                                                                                                                                     |                                                 |                     |                                             |                     |               | NON TOLERANCE                            |                                      |                  | в                      |
|       | A<br>10:1                                                                                                                                                                                                                                                                                                                                                                                                                                                                                                                                                                                                                                                   |                                                 |                     |                                             |                     |               | 36                                       | > 6 > 30 ><br>30120<br>± 0.2 ± 0.3 ± | .400 .1000       |                        |
|       |                                                                                                                                                                                                                                                                                                                                                                                                                                                                                                                                                                                                                                                             |                                                 |                     |                                             |                     |               | RADII. CHAMFEF                           | RS                                   |                  | 1                      |
|       |                                                                                                                                                                                                                                                                                                                                                                                                                                                                                                                                                                                                                                                             |                                                 |                     |                                             |                     |               |                                          | $\pm 1 \pm 1 =$                      |                  | ╉┤                     |
|       |                                                                                                                                                                                                                                                                                                                                                                                                                                                                                                                                                                                                                                                             |                                                 |                     |                                             |                     |               | > 10                                     | > 50 > 1                             | 20 > 400         |                        |
|       |                                                                                                                                                                                                                                                                                                                                                                                                                                                                                                                                                                                                                                                             |                                                 |                     |                                             |                     |               | bis 1050<br>± 1° ± 30'                   |                                      |                  | 1 [                    |
|       |                                                                                                                                                                                                                                                                                                                                                                                                                                                                                                                                                                                                                                                             |                                                 |                     |                                             |                     |               |                                          |                                      |                  | C                      |
|       |                                                                                                                                                                                                                                                                                                                                                                                                                                                                                                                                                                                                                                                             |                                                 |                     |                                             |                     |               |                                          |                                      |                  |                        |
|       |                                                                                                                                                                                                                                                                                                                                                                                                                                                                                                                                                                                                                                                             |                                                 |                     |                                             |                     |               |                                          |                                      |                  |                        |
| [L1]  |                                                                                                                                                                                                                                                                                                                                                                                                                                                                                                                                                                                                                                                             |                                                 |                     |                                             |                     |               |                                          |                                      |                  |                        |
|       | GTH 75.3                                                                                                                                                                                                                                                                                                                                                                                                                                                                                                                                                                                                                                                    |                                                 |                     |                                             |                     |               |                                          |                                      |                  |                        |
|       |                                                                                                                                                                                                                                                                                                                                                                                                                                                                                                                                                                                                                                                             |                                                 |                     |                                             |                     |               |                                          |                                      |                  |                        |
|       | -                                                                                                                                                                                                                                                                                                                                                                                                                                                                                                                                                                                                                                                           |                                                 |                     |                                             |                     |               |                                          |                                      |                  | D                      |
|       |                                                                                                                                                                                                                                                                                                                                                                                                                                                                                                                                                                                                                                                             |                                                 | 41 <sup>•1</sup> [[ | .2]                                         |                     |               |                                          |                                      |                  |                        |
|       |                                                                                                                                                                                                                                                                                                                                                                                                                                                                                                                                                                                                                                                             |                                                 | Δ                   |                                             |                     |               |                                          |                                      |                  |                        |
|       |                                                                                                                                                                                                                                                                                                                                                                                                                                                                                                                                                                                                                                                             |                                                 | <u>А</u>            |                                             |                     |               |                                          |                                      |                  |                        |
| K     |                                                                                                                                                                                                                                                                                                                                                                                                                                                                                                                                                                                                                                                             | $\langle \nabla \nabla$                         |                     |                                             |                     |               |                                          |                                      |                  |                        |
|       |                                                                                                                                                                                                                                                                                                                                                                                                                                                                                                                                                                                                                                                             | $\searrow$                                      |                     |                                             |                     |               |                                          |                                      |                  | Ε                      |
| -+-   |                                                                                                                                                                                                                                                                                                                                                                                                                                                                                                                                                                                                                                                             | <u> </u>                                        | -                   | -                                           |                     |               |                                          |                                      |                  |                        |
|       |                                                                                                                                                                                                                                                                                                                                                                                                                                                                                                                                                                                                                                                             |                                                 |                     |                                             |                     |               |                                          |                                      |                  |                        |
|       |                                                                                                                                                                                                                                                                                                                                                                                                                                                                                                                                                                                                                                                             |                                                 | ŧ                   |                                             |                     |               |                                          |                                      |                  |                        |
|       |                                                                                                                                                                                                                                                                                                                                                                                                                                                                                                                                                                                                                                                             |                                                 |                     | 7                                           |                     |               |                                          |                                      |                  |                        |
|       |                                                                                                                                                                                                                                                                                                                                                                                                                                                                                                                                                                                                                                                             |                                                 | [0]                 |                                             |                     |               |                                          |                                      |                  |                        |
| 0-0.1 |                                                                                                                                                                                                                                                                                                                                                                                                                                                                                                                                                                                                                                                             |                                                 | .020)               | لا<br>ح                                     |                     |               |                                          |                                      |                  | F                      |
|       |                                                                                                                                                                                                                                                                                                                                                                                                                                                                                                                                                                                                                                                             |                                                 |                     |                                             |                     |               |                                          |                                      |                  |                        |
| וא    |                                                                                                                                                                                                                                                                                                                                                                                                                                                                                                                                                                                                                                                             |                                                 | Ø20 f8(-9:053) [D1] |                                             |                     |               |                                          |                                      |                  |                        |
|       |                                                                                                                                                                                                                                                                                                                                                                                                                                                                                                                                                                                                                                                             |                                                 | Ø                   |                                             |                     |               |                                          |                                      |                  | $\mid$                 |
|       |                                                                                                                                                                                                                                                                                                                                                                                                                                                                                                                                                                                                                                                             |                                                 | Σ                   | Σ                                           |                     |               |                                          |                                      |                  |                        |
|       |                                                                                                                                                                                                                                                                                                                                                                                                                                                                                                                                                                                                                                                             |                                                 |                     |                                             |                     |               |                                          |                                      |                  |                        |
|       |                                                                                                                                                                                                                                                                                                                                                                                                                                                                                                                                                                                                                                                             |                                                 |                     |                                             |                     |               |                                          |                                      |                  | G                      |
|       |                                                                                                                                                                                                                                                                                                                                                                                                                                                                                                                                                                                                                                                             |                                                 |                     |                                             |                     |               |                                          |                                      |                  |                        |
|       |                                                                                                                                                                                                                                                                                                                                                                                                                                                                                                                                                                                                                                                             |                                                 |                     |                                             |                     |               |                                          |                                      |                  |                        |
|       |                                                                                                                                                                                                                                                                                                                                                                                                                                                                                                                                                                                                                                                             |                                                 |                     |                                             |                     |               |                                          |                                      |                  | ┢                      |
|       |                                                                                                                                                                                                                                                                                                                                                                                                                                                                                                                                                                                                                                                             | TITLE                                           |                     |                                             | <b>.</b>            | • • • • • • • |                                          |                                      | FORMAT           | 1                      |
|       | FABRIK FUER PRAEZISIONSWERKZEUGE DR. KRESS KG                                                                                                                                                                                                                                                                                                                                                                                                                                                                                                                                                                                                               |                                                 |                     | PLUS. SHANKFO                               | RM HB. C            |               | DOCUMENT                                 |                                      | A2<br>INDEX      | $\left  \right $       |
|       | ALL RIGHTS FOR THE INVENTIONS. KNOW-HOW, TECHNICAL<br>SOLUTIONS AND DESIGNS SHOWN ON THE DRAWING ARE<br>ENTITLED TO MAPAL ONLY. AS FAR AS MAPAL DID NOT<br>REGISTER PROPERTY RIGHTS HEREUPON YET. MAPAL<br>FORMALLY RESERVES THE RIGHT FOR THE REGISTRATION OF<br>PROPERTY RIGHTS. THE DRAWING AS WELL AS THE MATTERS<br>SHOWN ARE STRICTLY CONFIDENTIAL REPRODUCTIONS MAY<br>ONLY BE MADE FOR THE PURPOSE AGREED UPON. NEITHER<br>THIS DRAWING NOR COPIES THEREOF MAY BE MADE<br>ACCESSIBLE TO THIRD PARTIES. WITH THE DELIVERY OF THIS<br>DRAWING NO RIGHT TO USE IT FOR ANY PURPOSE IS GRANTED.<br>YIGLATIONS AGAINST THE OBLIGATIONS TO SECRECT AND USE |                                                 | MAPAL<br>Präzisions |                                             |                     | DESIGN A.     | 607051823-000-00<br>MATERIAL NUMBER      | D-ED1                                | 00               | H                      |
|       | PROPERTY RIGHTS. THE DRAWING AS WELL AS THE MATTERS<br>SHOWN ARE STRICTLY CONFIDENTIAL. REPRODUCTIONS MAY<br>ONLY BE MADE FOR THE PURPOSE AGREED UPON. NEITHER<br>THIS DRAWING NOR COPIES THEREOF MAY BE MADE                                                                                                                                                                                                                                                                                                                                                                                                                                               |                                                 | Dr. Kress           |                                             | UAIL                |               | 30787393                                 |                                      | ORIGIN           |                        |
|       | ACCESSIBLE TO THIRD PARTIES. WITH THE DELIVERY OF THIS<br>DRAW ING NO RIGHT TO USE IT FOR ANY PURPOSE IS GRANTED.<br>VIOLATIONS AGAINST THE OBLIGATIONS TO SECRECY AND USE<br>RESTRICTIONS WILL BE PROSECUTED.                                                                                                                                                                                                                                                                                                                                                                                                                                              | GENERAL TOLERANCE ISO 2<br>SIZE ISO 14405-1 (E) | 2768-mH             | DIMENSIONS NOT SHOWN<br>ARE MAPAL STANDARDS | $\bigcirc \bigcirc$ |               | TECHNICAL SPECIFICATI<br>SCM770-2000Z04R |                                      | SHEET<br>920 1/1 |                        |
| 7     |                                                                                                                                                                                                                                                                                                                                                                                                                                                                                                                                                                                                                                                             | 9                                               |                     | 10                                          | L '                 |               | 11                                       | 12                                   |                  |                        |
|       |                                                                                                                                                                                                                                                                                                                                                                                                                                                                                                                                                                                                                                                             | I                                               |                     |                                             |                     |               |                                          |                                      |                  |                        |