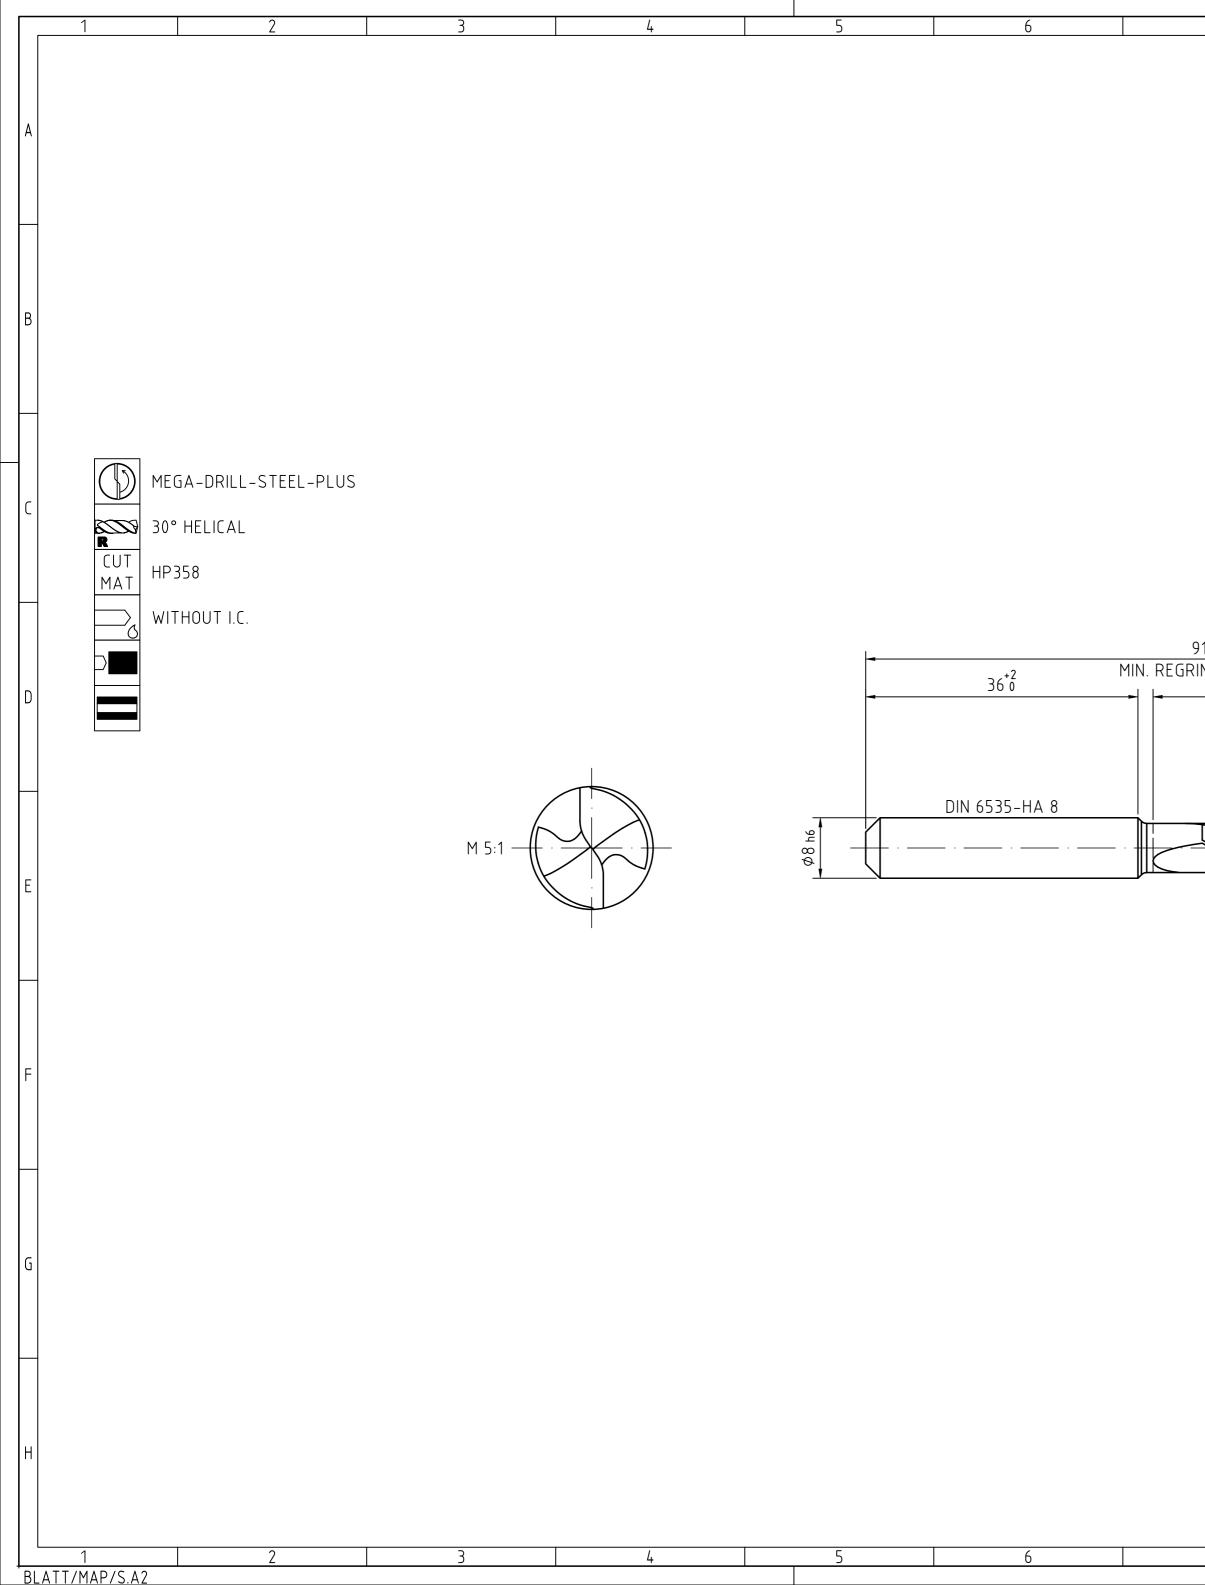

|               | 7 8                                                                                                                                                                                                                                                                                                                                                                                                                       | 9                  | 1                               | ) [                                      | 11                                                                |                                                                                    | 12                                 |         |
|---------------|---------------------------------------------------------------------------------------------------------------------------------------------------------------------------------------------------------------------------------------------------------------------------------------------------------------------------------------------------------------------------------------------------------------------------|--------------------|---------------------------------|------------------------------------------|-------------------------------------------------------------------|------------------------------------------------------------------------------------|------------------------------------|---------|
|               | · · · · · ·                                                                                                                                                                                                                                                                                                                                                                                                               |                    | CHANGES                         | I                                        |                                                                   | DATE                                                                               | NAME                               | ]       |
|               |                                                                                                                                                                                                                                                                                                                                                                                                                           |                    |                                 |                                          |                                                                   |                                                                                    |                                    |         |
|               |                                                                                                                                                                                                                                                                                                                                                                                                                           |                    |                                 |                                          |                                                                   | <u>}</u>                                                                           |                                    |         |
|               |                                                                                                                                                                                                                                                                                                                                                                                                                           |                    |                                 |                                          |                                                                   | +                                                                                  |                                    | $+^{A}$ |
|               |                                                                                                                                                                                                                                                                                                                                                                                                                           |                    |                                 |                                          |                                                                   |                                                                                    |                                    |         |
|               |                                                                                                                                                                                                                                                                                                                                                                                                                           |                    |                                 |                                          |                                                                   | -                                                                                  |                                    |         |
|               |                                                                                                                                                                                                                                                                                                                                                                                                                           |                    |                                 |                                          |                                                                   | -                                                                                  |                                    |         |
|               |                                                                                                                                                                                                                                                                                                                                                                                                                           |                    |                                 |                                          |                                                                   | -                                                                                  |                                    |         |
|               |                                                                                                                                                                                                                                                                                                                                                                                                                           |                    | 1                               |                                          | 0.5 > 3<br>36<br>± 0.1 ± 0.1<br>RADII, CHAMF                      | NCED DIMENSIONS<br>> 6 > 30 ><br>301204<br>± 0.2 ± 0.3 ± (<br>ERS<br>± 1 ± 1 ± 1 ± | 120 > 400<br>000.1000<br>0.5 ± 0.8 | B       |
|               |                                                                                                                                                                                                                                                                                                                                                                                                                           |                    |                                 |                                          | ANGLES, DIM.                                                      | OF THE SHORTER                                                                     | RSIDE                              |         |
|               |                                                                                                                                                                                                                                                                                                                                                                                                                           |                    |                                 |                                          | bis 105                                                           | 10 > 50 > 12<br>012040                                                             | 0                                  |         |
|               |                                                                                                                                                                                                                                                                                                                                                                                                                           |                    |                                 |                                          | <u>±</u> 1° <u>±</u> 30                                           | 0' ± 20' ± 10                                                                      | ' ± 5'                             |         |
|               |                                                                                                                                                                                                                                                                                                                                                                                                                           |                    |                                 |                                          |                                                                   |                                                                                    |                                    | C       |
|               |                                                                                                                                                                                                                                                                                                                                                                                                                           |                    |                                 |                                          |                                                                   |                                                                                    |                                    |         |
|               |                                                                                                                                                                                                                                                                                                                                                                                                                           |                    |                                 |                                          |                                                                   |                                                                                    |                                    |         |
|               |                                                                                                                                                                                                                                                                                                                                                                                                                           |                    |                                 |                                          |                                                                   |                                                                                    |                                    |         |
| 91±1.<br>RIND | I ENGTH 81                                                                                                                                                                                                                                                                                                                                                                                                                |                    |                                 |                                          |                                                                   |                                                                                    |                                    |         |
|               | 53±1                                                                                                                                                                                                                                                                                                                                                                                                                      |                    |                                 |                                          |                                                                   |                                                                                    |                                    | D       |
|               | (43)                                                                                                                                                                                                                                                                                                                                                                                                                      | <b>_</b> _         |                                 |                                          |                                                                   |                                                                                    |                                    |         |
|               |                                                                                                                                                                                                                                                                                                                                                                                                                           | (1.183)            |                                 |                                          |                                                                   |                                                                                    |                                    |         |
|               |                                                                                                                                                                                                                                                                                                                                                                                                                           |                    |                                 |                                          |                                                                   |                                                                                    |                                    |         |
|               |                                                                                                                                                                                                                                                                                                                                                                                                                           |                    |                                 |                                          |                                                                   |                                                                                    |                                    |         |
|               |                                                                                                                                                                                                                                                                                                                                                                                                                           |                    |                                 |                                          |                                                                   |                                                                                    |                                    |         |
|               |                                                                                                                                                                                                                                                                                                                                                                                                                           |                    |                                 |                                          |                                                                   |                                                                                    |                                    | E       |
|               |                                                                                                                                                                                                                                                                                                                                                                                                                           |                    |                                 |                                          |                                                                   |                                                                                    |                                    |         |
|               |                                                                                                                                                                                                                                                                                                                                                                                                                           | ۲_                 |                                 |                                          |                                                                   |                                                                                    |                                    |         |
|               |                                                                                                                                                                                                                                                                                                                                                                                                                           | ¢6.5 m7            |                                 |                                          |                                                                   |                                                                                    |                                    |         |
|               |                                                                                                                                                                                                                                                                                                                                                                                                                           | Ø                  |                                 |                                          |                                                                   |                                                                                    |                                    |         |
|               |                                                                                                                                                                                                                                                                                                                                                                                                                           |                    |                                 |                                          |                                                                   |                                                                                    |                                    | _       |
|               |                                                                                                                                                                                                                                                                                                                                                                                                                           |                    |                                 |                                          |                                                                   |                                                                                    |                                    | F       |
|               |                                                                                                                                                                                                                                                                                                                                                                                                                           |                    |                                 |                                          |                                                                   |                                                                                    |                                    |         |
|               |                                                                                                                                                                                                                                                                                                                                                                                                                           |                    |                                 |                                          |                                                                   |                                                                                    |                                    |         |
|               |                                                                                                                                                                                                                                                                                                                                                                                                                           |                    |                                 |                                          |                                                                   |                                                                                    |                                    |         |
|               |                                                                                                                                                                                                                                                                                                                                                                                                                           |                    |                                 |                                          |                                                                   |                                                                                    |                                    |         |
|               |                                                                                                                                                                                                                                                                                                                                                                                                                           |                    |                                 |                                          |                                                                   |                                                                                    |                                    |         |
|               |                                                                                                                                                                                                                                                                                                                                                                                                                           |                    |                                 |                                          |                                                                   |                                                                                    |                                    |         |
|               |                                                                                                                                                                                                                                                                                                                                                                                                                           |                    |                                 |                                          |                                                                   |                                                                                    |                                    | G       |
|               |                                                                                                                                                                                                                                                                                                                                                                                                                           |                    |                                 |                                          |                                                                   |                                                                                    |                                    | G       |
|               |                                                                                                                                                                                                                                                                                                                                                                                                                           |                    |                                 |                                          |                                                                   |                                                                                    |                                    | G       |
|               |                                                                                                                                                                                                                                                                                                                                                                                                                           |                    |                                 |                                          |                                                                   |                                                                                    |                                    |         |
|               | MAPAL ©<br>FABRIK FUER PRAEZISIONSWERKZEUGE DR. KRESS                                                                                                                                                                                                                                                                                                                                                                     | KG MEGA-DRILL-STEE | L-PLUS, SHANKFOI                | RM HA, COATE                             | .D                                                                |                                                                                    | FORMAT<br>A2                       |         |
|               | FABRIK FUER PRAEZISIONSWERKZEUGE DR. KRESS<br>ALL RIGHTS FOR THE INVENTIONS, KNOW-HOW, TECHNICAL<br>SOLUTIONS AND DESIGNS SHOWN ON THE DRAWING ARE<br>ENTITLED TO MAPAL ONLY. AS FAR AS MAPAL DID NOT                                                                                                                                                                                                                     | KG MEGA-DRILL-STEE |                                 | DATE OF ISSUE                            | REATED DOCUMENT                                                   | )-FD1                                                                              | A2<br>INDEX                        | T       |
|               | FABRIK FUER PRAEZISIONSWERKZEUGE DR. KRESS<br>ALL RIGHTS FOR THE INVENTIONS, KNOW-HOW, TECHNICAL<br>SOLUTIONS AND DESIGNS SHOWN ON THE DRAWING ARE<br>ENTITLED TO MAPAL ONLY. AS FAR AS MAPAL DID NOT<br>REGISTER PROPERTY RIGHTS HEREUPON YET, MAPAL<br>FORMALLY RESERVES THE RIGHT FOR THE REGISTRATION OF<br>PROPERTY RIGHTS. THE DRAWING AS WELL AS THE MATTERS<br>SHOWN ARE STRICTLY CONFIDENTIAL. REPRODUCTIONS MAY | KG MEGA-DRILL-STEE | AL<br>sionswerkzeuge            | DATE OF ISSUE C                          | REATED DOCUMENT<br>DKO 607844176-000-00<br>PROVED MATERIAL NUMBER | D-ED1                                                                              | A2<br>INDEX<br>00<br>ORIGIN        |         |
|               | FABRIK FUER PRAEZISIONSWERKZEUGE DR. KRESS<br>ALL RIGHTS FOR THE INVENTIONS, KNOW-HOW, TECHNICAL<br>SOLUTIONS AND DESIGNS SHOWN ON THE DRAWING ARE<br>ENTITLED TO MAPAL ONLY. AS FAR AS MAPAL DID NOT<br>REGISTER PROPERTY RIGHTS HEREUPON YET. MAPAL                                                                                                                                                                     | KG MEGA-DRILL-STEE | AL<br>sionswerkzeuge<br>ress KG | DATE OF ISSUE C<br>2022-11-13<br>DATE AF | REATED DOCUMENT   DKO 607844176-000-00                            |                                                                                    | A2<br>INDEX<br>00                  |         |