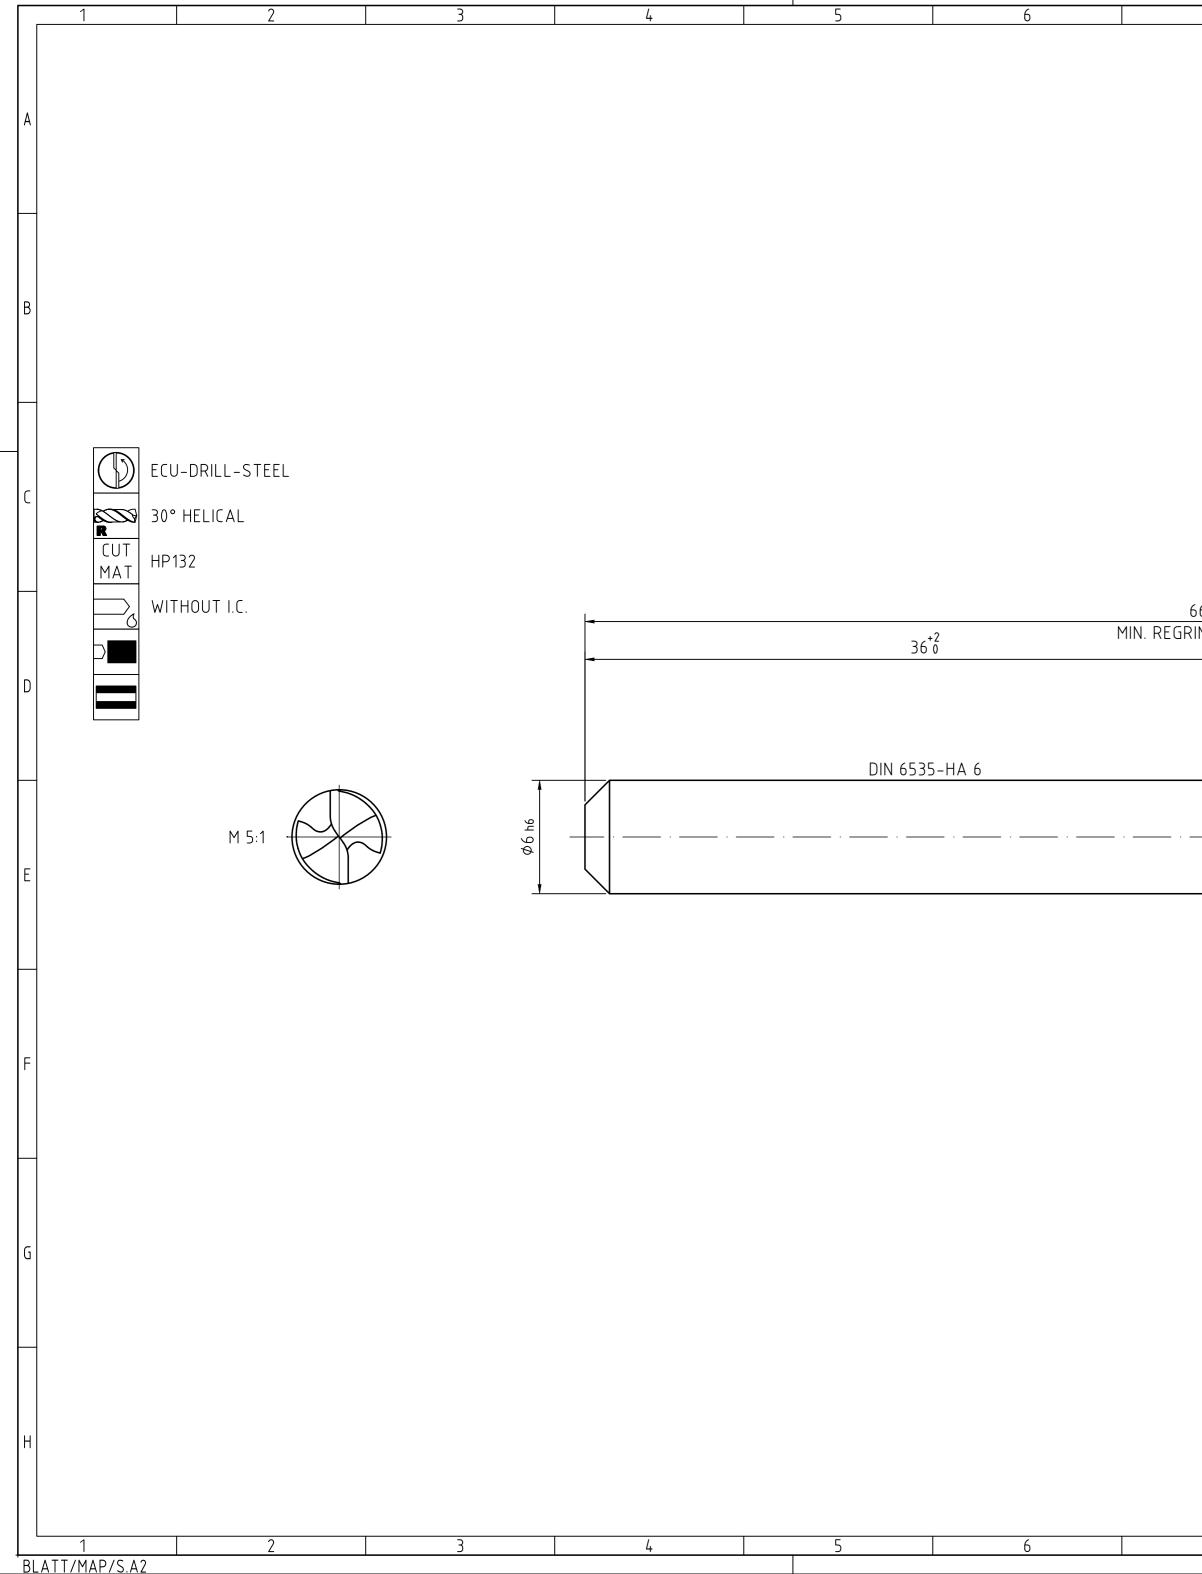

| 7                                                                                   |                                                                                                                                                                                                           | 8                                                                                                |                      | 9                |               | 10                             | )                                   |       | 11                                                |                                                   | 12                                            |   |
|-------------------------------------------------------------------------------------|-----------------------------------------------------------------------------------------------------------------------------------------------------------------------------------------------------------|--------------------------------------------------------------------------------------------------|----------------------|------------------|---------------|--------------------------------|-------------------------------------|-------|---------------------------------------------------|---------------------------------------------------|-----------------------------------------------|---|
|                                                                                     |                                                                                                                                                                                                           | INDEX CHANGES                                                                                    |                      |                  |               |                                |                                     | DATE  | NAME                                              |                                                   |                                               |   |
|                                                                                     |                                                                                                                                                                                                           |                                                                                                  |                      |                  |               |                                |                                     |       |                                                   |                                                   |                                               |   |
|                                                                                     |                                                                                                                                                                                                           |                                                                                                  |                      |                  |               |                                |                                     |       |                                                   |                                                   |                                               | A |
|                                                                                     |                                                                                                                                                                                                           |                                                                                                  |                      |                  |               |                                |                                     |       |                                                   |                                                   |                                               |   |
|                                                                                     |                                                                                                                                                                                                           |                                                                                                  |                      |                  |               |                                |                                     |       |                                                   |                                                   |                                               |   |
|                                                                                     |                                                                                                                                                                                                           |                                                                                                  |                      |                  |               |                                |                                     |       |                                                   |                                                   |                                               |   |
|                                                                                     |                                                                                                                                                                                                           |                                                                                                  |                      |                  |               |                                |                                     |       | NON TOLERAN<br>0.5 > 3<br>36<br>± 0.1 ± 0.1       | NCED DIMENSIO<br>> 6 > 30<br>30120<br>+ 0 2 + 0 3 | NS<br>> 120 > 400<br>400 .1000<br>+ 0 5 + 0 8 | B |
|                                                                                     |                                                                                                                                                                                                           |                                                                                                  |                      |                  |               |                                |                                     |       | RADII, CHAMF<br>$\pm 0.2 \pm 0.5$<br>ANGLES, DIM. | ERS<br>                                           | ± 1   ± 1<br>FER SIDE                         |   |
|                                                                                     |                                                                                                                                                                                                           |                                                                                                  |                      |                  |               |                                |                                     |       | bis 105<br>± 1° ± 30                              | 0 > 50 ><br>01204<br>0' ± 20' ±                   | 10' ± 5'                                      | C |
| ((                                                                                  |                                                                                                                                                                                                           |                                                                                                  |                      |                  |               |                                |                                     |       |                                                   |                                                   |                                               |   |
| 66±1.5<br>RIND LENG                                                                 | 6±1.5   ND LENGTH 56   28±1   (20)   (0.91)                                                                                                                                                               |                                                                                                  |                      |                  |               |                                |                                     |       |                                                   |                                                   |                                               | D |
|                                                                                     |                                                                                                                                                                                                           |                                                                                                  |                      |                  |               |                                | 14,00°+1°                           |       |                                                   |                                                   |                                               | E |
|                                                                                     |                                                                                                                                                                                                           |                                                                                                  |                      |                  |               | Ø5 m7                          |                                     |       |                                                   |                                                   |                                               | F |
|                                                                                     |                                                                                                                                                                                                           |                                                                                                  |                      |                  |               |                                |                                     |       |                                                   |                                                   |                                               | G |
| ALL RIGHTS<br>SOLUTIONS A<br>ENTITLED TO<br>REGISTER PR<br>FORMALLY R<br>PROPERTY R | JER PRAEZISIONSWERKZE<br>FOR THE INVENTIONS, KNOW-H<br>AND DESIGNS SHOWN ON THE D<br>D MAPAL ONLY. AS FAR AS MA<br>ROPERTY RIGHTS HEREUPON Y<br>RESERVES THE RIGHT FOR THE<br>RIGHTS. THE DRAWING AS WELL | IOW, TECHNICAL<br>IRAWING ARE<br>PAL DID NOT<br>ET, MAPAL<br>REGISTRATION OF<br>. AS THE MATTERS | TITLE<br>ECU-DRILL-  | MAP/<br>▶ Präzis | AL<br>ionswer | NK FORM HA, C<br><b>Izeuge</b> | DATE OF ISSUE<br>2022-08-08<br>DATE | PG    | DOCUMENT<br>607763193-000-00-<br>MATERIAL NUMBER  | -ED1                                              | FORMAT<br>A2<br>INDEX<br>00<br>ORIGIN         |   |
| SHOWN ARE<br>ONLY BE MAI<br>THIS DRAWIN<br>ACCESSIBLE<br>DRAWING NO                 | STRICTLY CONFIDENTIAL REP<br>DE FOR THE PURPOSE AGREED<br>NG NOR COPIES THEREOF MAY I<br>TO THIRD PARTIES. WITH THE<br>D RIGHT TO USE IT FOR ANY PU<br>A GAINST THE OBLIGATIONS T(                        | RODUCTIONS MAY<br>UPON. NEITHER<br>BE MADE<br>DELIVERY OF THIS<br>RPOSE IS GRANTED.              | GENERAL TOLERANCE    |                  |               | DIMENSIONS NOT SHOWN           | F-1-@                               | SCALE | 30421237<br>TECHNICAL SPECIFICATION               | 1/01/02 1/2                                       | ALD<br>SHEET                                  |   |
|                                                                                     | AGAINST THE OBLIGATIONS TO<br>NS WILL BE PROSECUTED.                                                                                                                                                      | 8                                                                                                | SIZE ISO 14405-1 (E) | 9                | A             | RE MAPAL STANDARDS             | $\neg \Psi$                         | 5:1   | SCD360-0500-2-2-<br>11                            | 140HA03-HP13                                      | <sup>32</sup> 1/1<br>12                       | 1 |