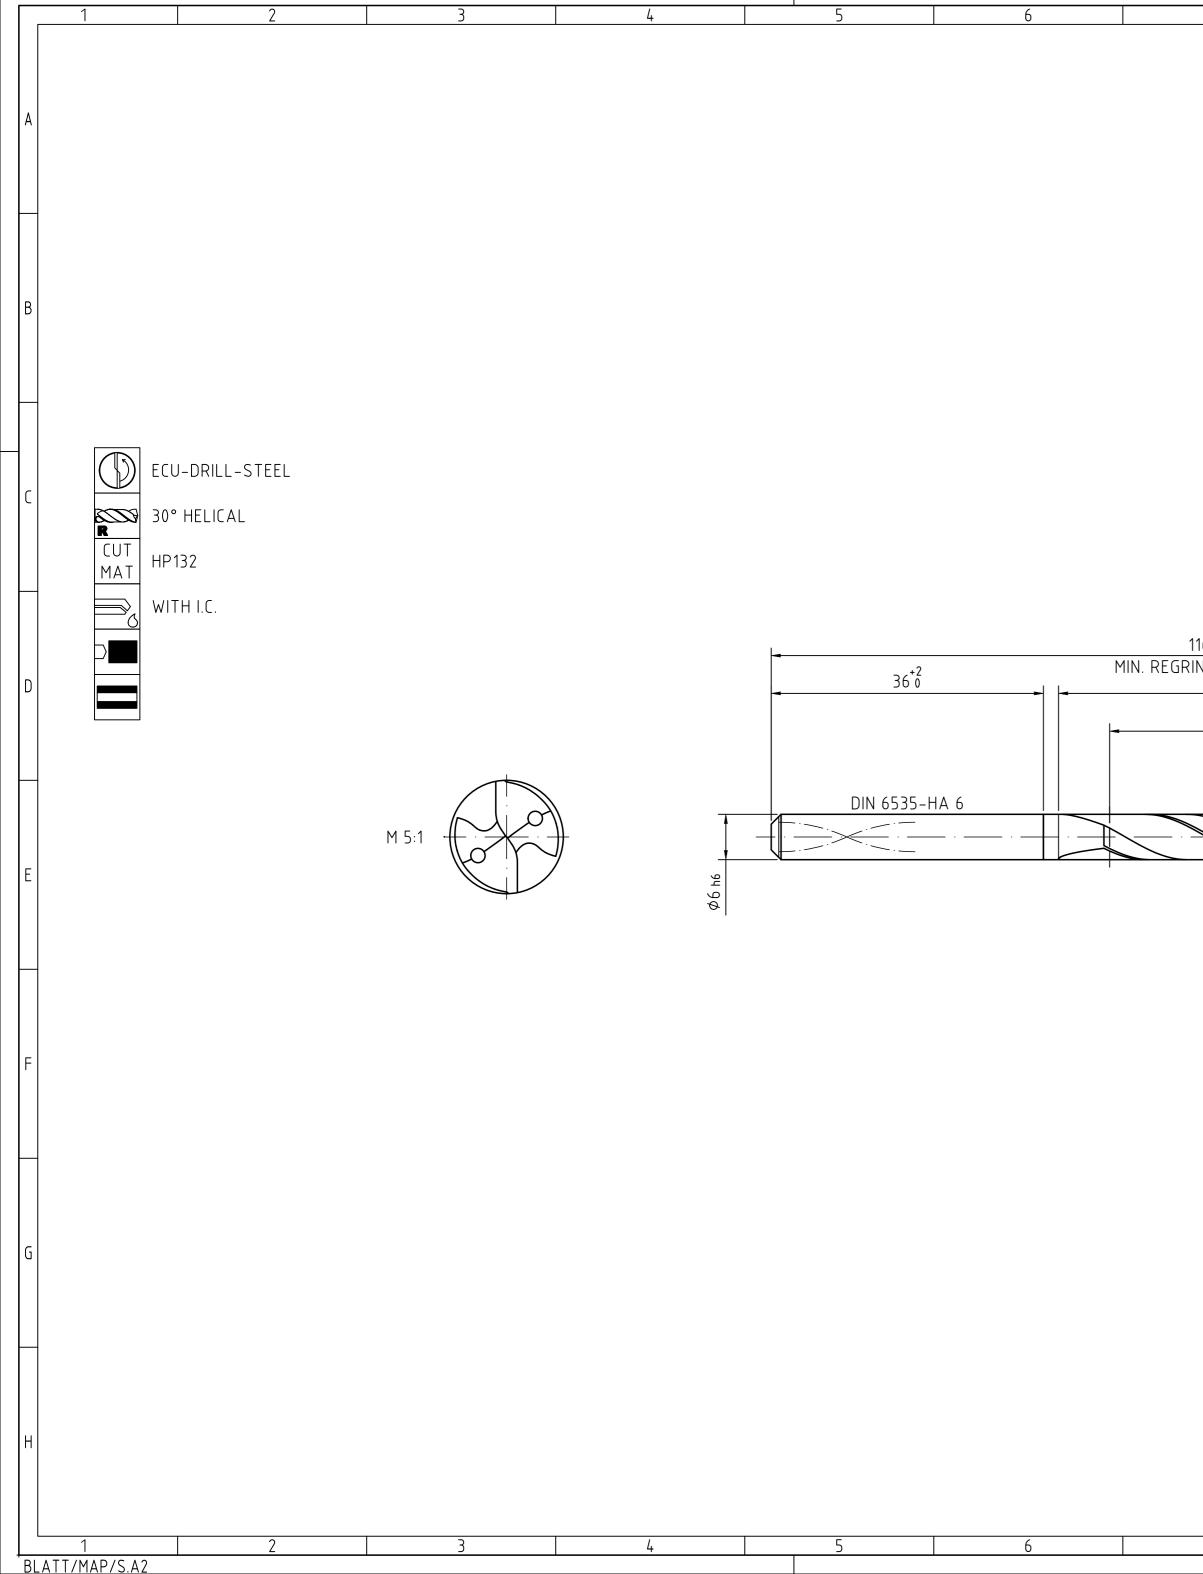

| 7 8 9                                                                                                                                                                                                                                                                                                                                                                           | 10 11 12                                                                                                             |
|---------------------------------------------------------------------------------------------------------------------------------------------------------------------------------------------------------------------------------------------------------------------------------------------------------------------------------------------------------------------------------|----------------------------------------------------------------------------------------------------------------------|
| INDEX CHANGES                                                                                                                                                                                                                                                                                                                                                                   | DATE NAME                                                                                                            |
|                                                                                                                                                                                                                                                                                                                                                                                 |                                                                                                                      |
|                                                                                                                                                                                                                                                                                                                                                                                 | A                                                                                                                    |
|                                                                                                                                                                                                                                                                                                                                                                                 |                                                                                                                      |
|                                                                                                                                                                                                                                                                                                                                                                                 |                                                                                                                      |
|                                                                                                                                                                                                                                                                                                                                                                                 |                                                                                                                      |
|                                                                                                                                                                                                                                                                                                                                                                                 |                                                                                                                      |
|                                                                                                                                                                                                                                                                                                                                                                                 | $\begin{array}{ c c c c c c c c c c c c c c c c c c c$                                                               |
|                                                                                                                                                                                                                                                                                                                                                                                 | ANGLES, DIM. OF THE SHORTER SIDE<br>> 10 > 50 > 120 > 400<br>bis 1050120400<br>± 1° ± 30′ ± 20′ ± 10′ ± 5′           |
|                                                                                                                                                                                                                                                                                                                                                                                 | $\pm 1^{\circ}$ $\pm 30'$ $\pm 20'$ $\pm 10'$ $\pm 5'$                                                               |
|                                                                                                                                                                                                                                                                                                                                                                                 |                                                                                                                      |
|                                                                                                                                                                                                                                                                                                                                                                                 |                                                                                                                      |
| 116±1.5<br>RIND LENGTH 106<br>(70)<br>(1.243)                                                                                                                                                                                                                                                                                                                                   | D                                                                                                                    |
| \$6 h1                                                                                                                                                                                                                                                                                                                                                                          | E                                                                                                                    |
| 9                                                                                                                                                                                                                                                                                                                                                                               | F                                                                                                                    |
|                                                                                                                                                                                                                                                                                                                                                                                 | G                                                                                                                    |
|                                                                                                                                                                                                                                                                                                                                                                                 | FORMAT                                                                                                               |
| FABRIK FUER PRAEZISIONSWERKZEUGE DR. KRESS KG ECU–DRILL–STEEL, SHANK FOR                                                                                                                                                                                                                                                                                                        | 1 HAK, COATED                                                                                                        |
| ALL RIGHTS FOR THE INVENTIONS, KNOW-HOW, TECHNICAL<br>SOLUTIONS AND DESIGNS SHOWN ON THE DRAWING ARE<br>ENTITLED TO MAPAL ONLY. AS FAR AS MAPAL DID NOT<br>REGISTER PROPERTY RIGHTS HEREUPON YET, MAPAL<br>FORMALLY RESERVES THE RIGHT FOR THE REGISTRATION OF<br>PROPERTY RIGHTS. THE DRAWING AS WELL AS THE MATTERS<br>EHOUND ADE CEDIFIENT CONFIDENTIAL DEPOROPLICITIONS MAY | DATE OF ISSUE CREATED DOCUMENT INDEX   2023-02-02 DKO 607768701-000-01-ED1 00   DATE APPROVED MATERIAL NUMBER ORIGIN |
| SHOWN ARE STRICTLY CONFIDENTIAL. REPRODUCTIONS MAY<br>ONLY BE MADE FOR THE PURPOSE AGREED UPON. NEITHER<br>THIS DRAWING NOR COPIES THEREOF MAY BE MADE<br>ACCESSIBLE TO THIRD PARTIES. WITH THE DELIVERY OF THIS<br>DRAWING NO RIGHT TO USE IT FOR ANY PURPOSE IS GRANTED.<br>DRAWING NO RIGHT TO USE IT FOR ANY PURPOSE IS GRANTED.<br>DIMENSIONS N                            |                                                                                                                      |
| VIOLATIONS AGAINST THE OBLIGATIONS TO SECRECY AND USE<br>RESTRICTIONS WILL BE PROSECUTED. SIZE ISO 14405-1 (C) ARE MAPAL S   7 8 9                                                                                                                                                                                                                                              | ANDARDS     CT     2:1     SCD361-0600-2-2-135HA12-HP132     1/1       10     11     12                              |