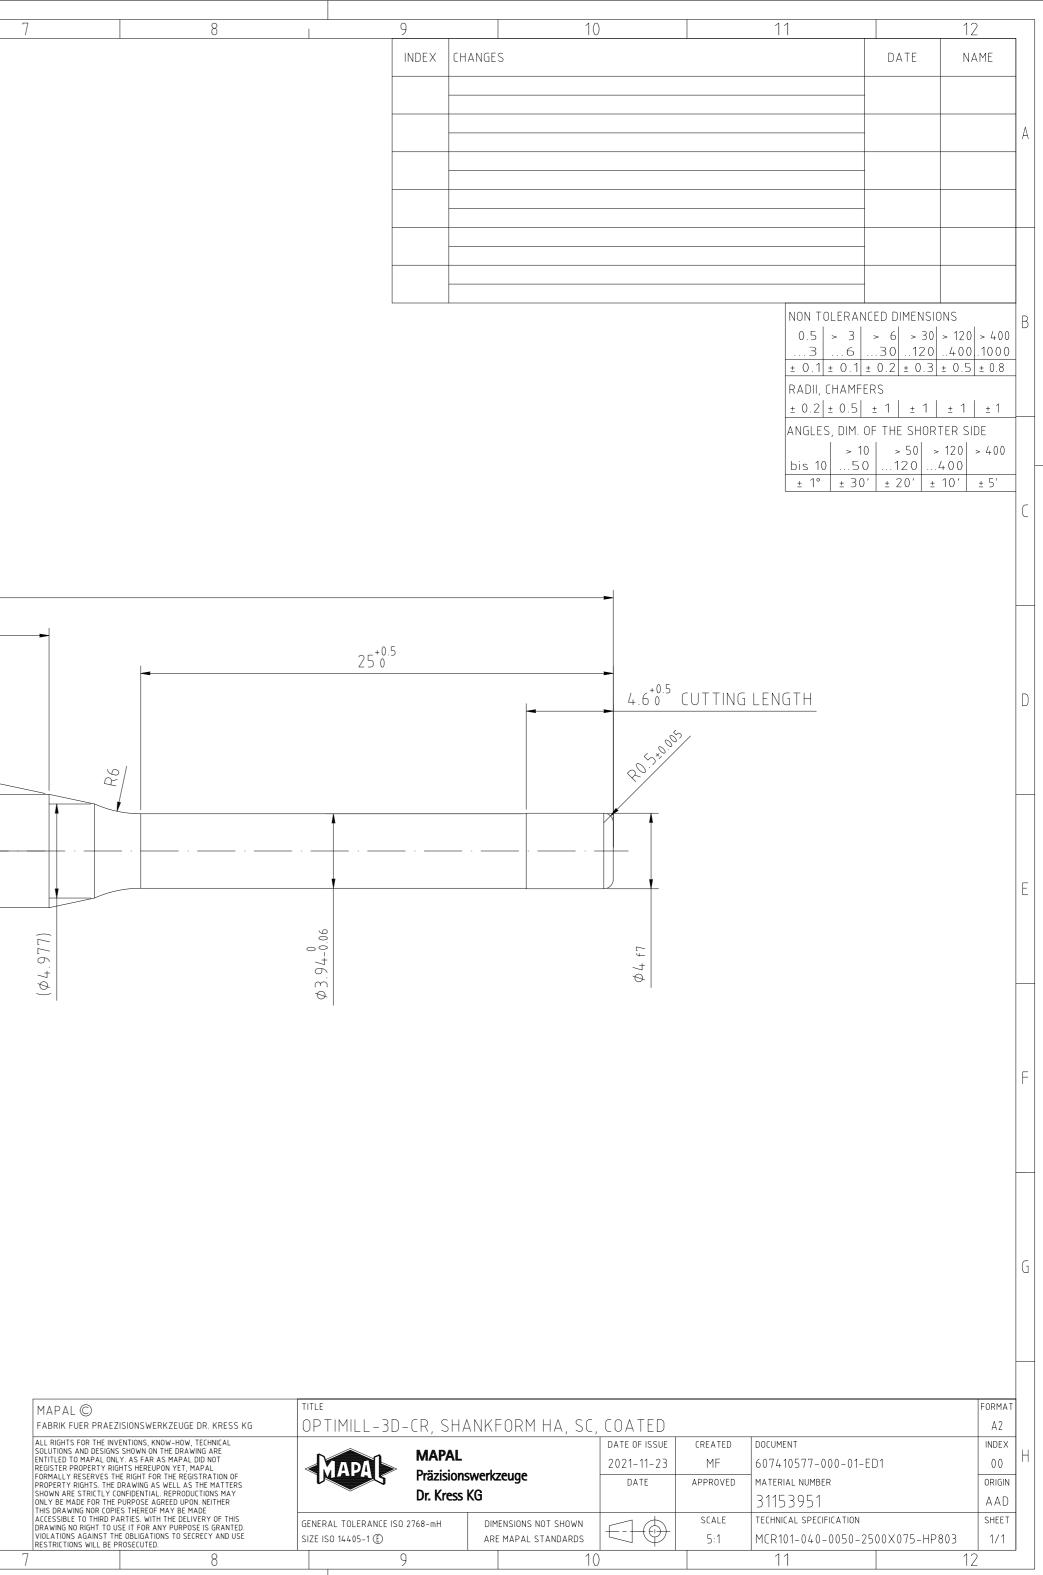

|   |                                           |                                    |   |     | 1 |          |   |      |  |
|---|-------------------------------------------|------------------------------------|---|-----|---|----------|---|------|--|
| A | 1                                         | 2                                  |   | 3   | 4 | 5        | 6 |      |  |
| В |                                           |                                    |   |     |   |          |   |      |  |
| C |                                           | OPTIMILL-3D-CR,Z=2<br>HP803        |   |     |   |          |   | 75±1 |  |
| D |                                           |                                    | - |     |   | (45.154) |   | 12°  |  |
| E |                                           | de h5                              |   | · · |   | <br>· ·  |   |      |  |
| F |                                           |                                    |   |     |   |          |   |      |  |
| G |                                           | REGRINDING INFO                    |   |     |   |          |   |      |  |
|   |                                           | TIP                                | 0 |     |   |          |   |      |  |
|   |                                           | OUTER DIAMETER                     | 0 |     |   |          |   |      |  |
|   |                                           | FLUTE                              | 0 |     |   |          |   |      |  |
|   |                                           | ADDING OF WORKING LENGTH           | 0 |     |   |          |   |      |  |
|   | _                                         | ADDING OF WORKING DIAMETER         | 0 |     |   |          |   |      |  |
| H | 1                                         | DECOATING<br>• YES • OPTIONAL • NO | 0 |     |   | <br>F    |   | 1    |  |
|   | 1<br>//////////////////////////////////// | 2                                  |   | 3   | 4 | 5        | 6 |      |  |