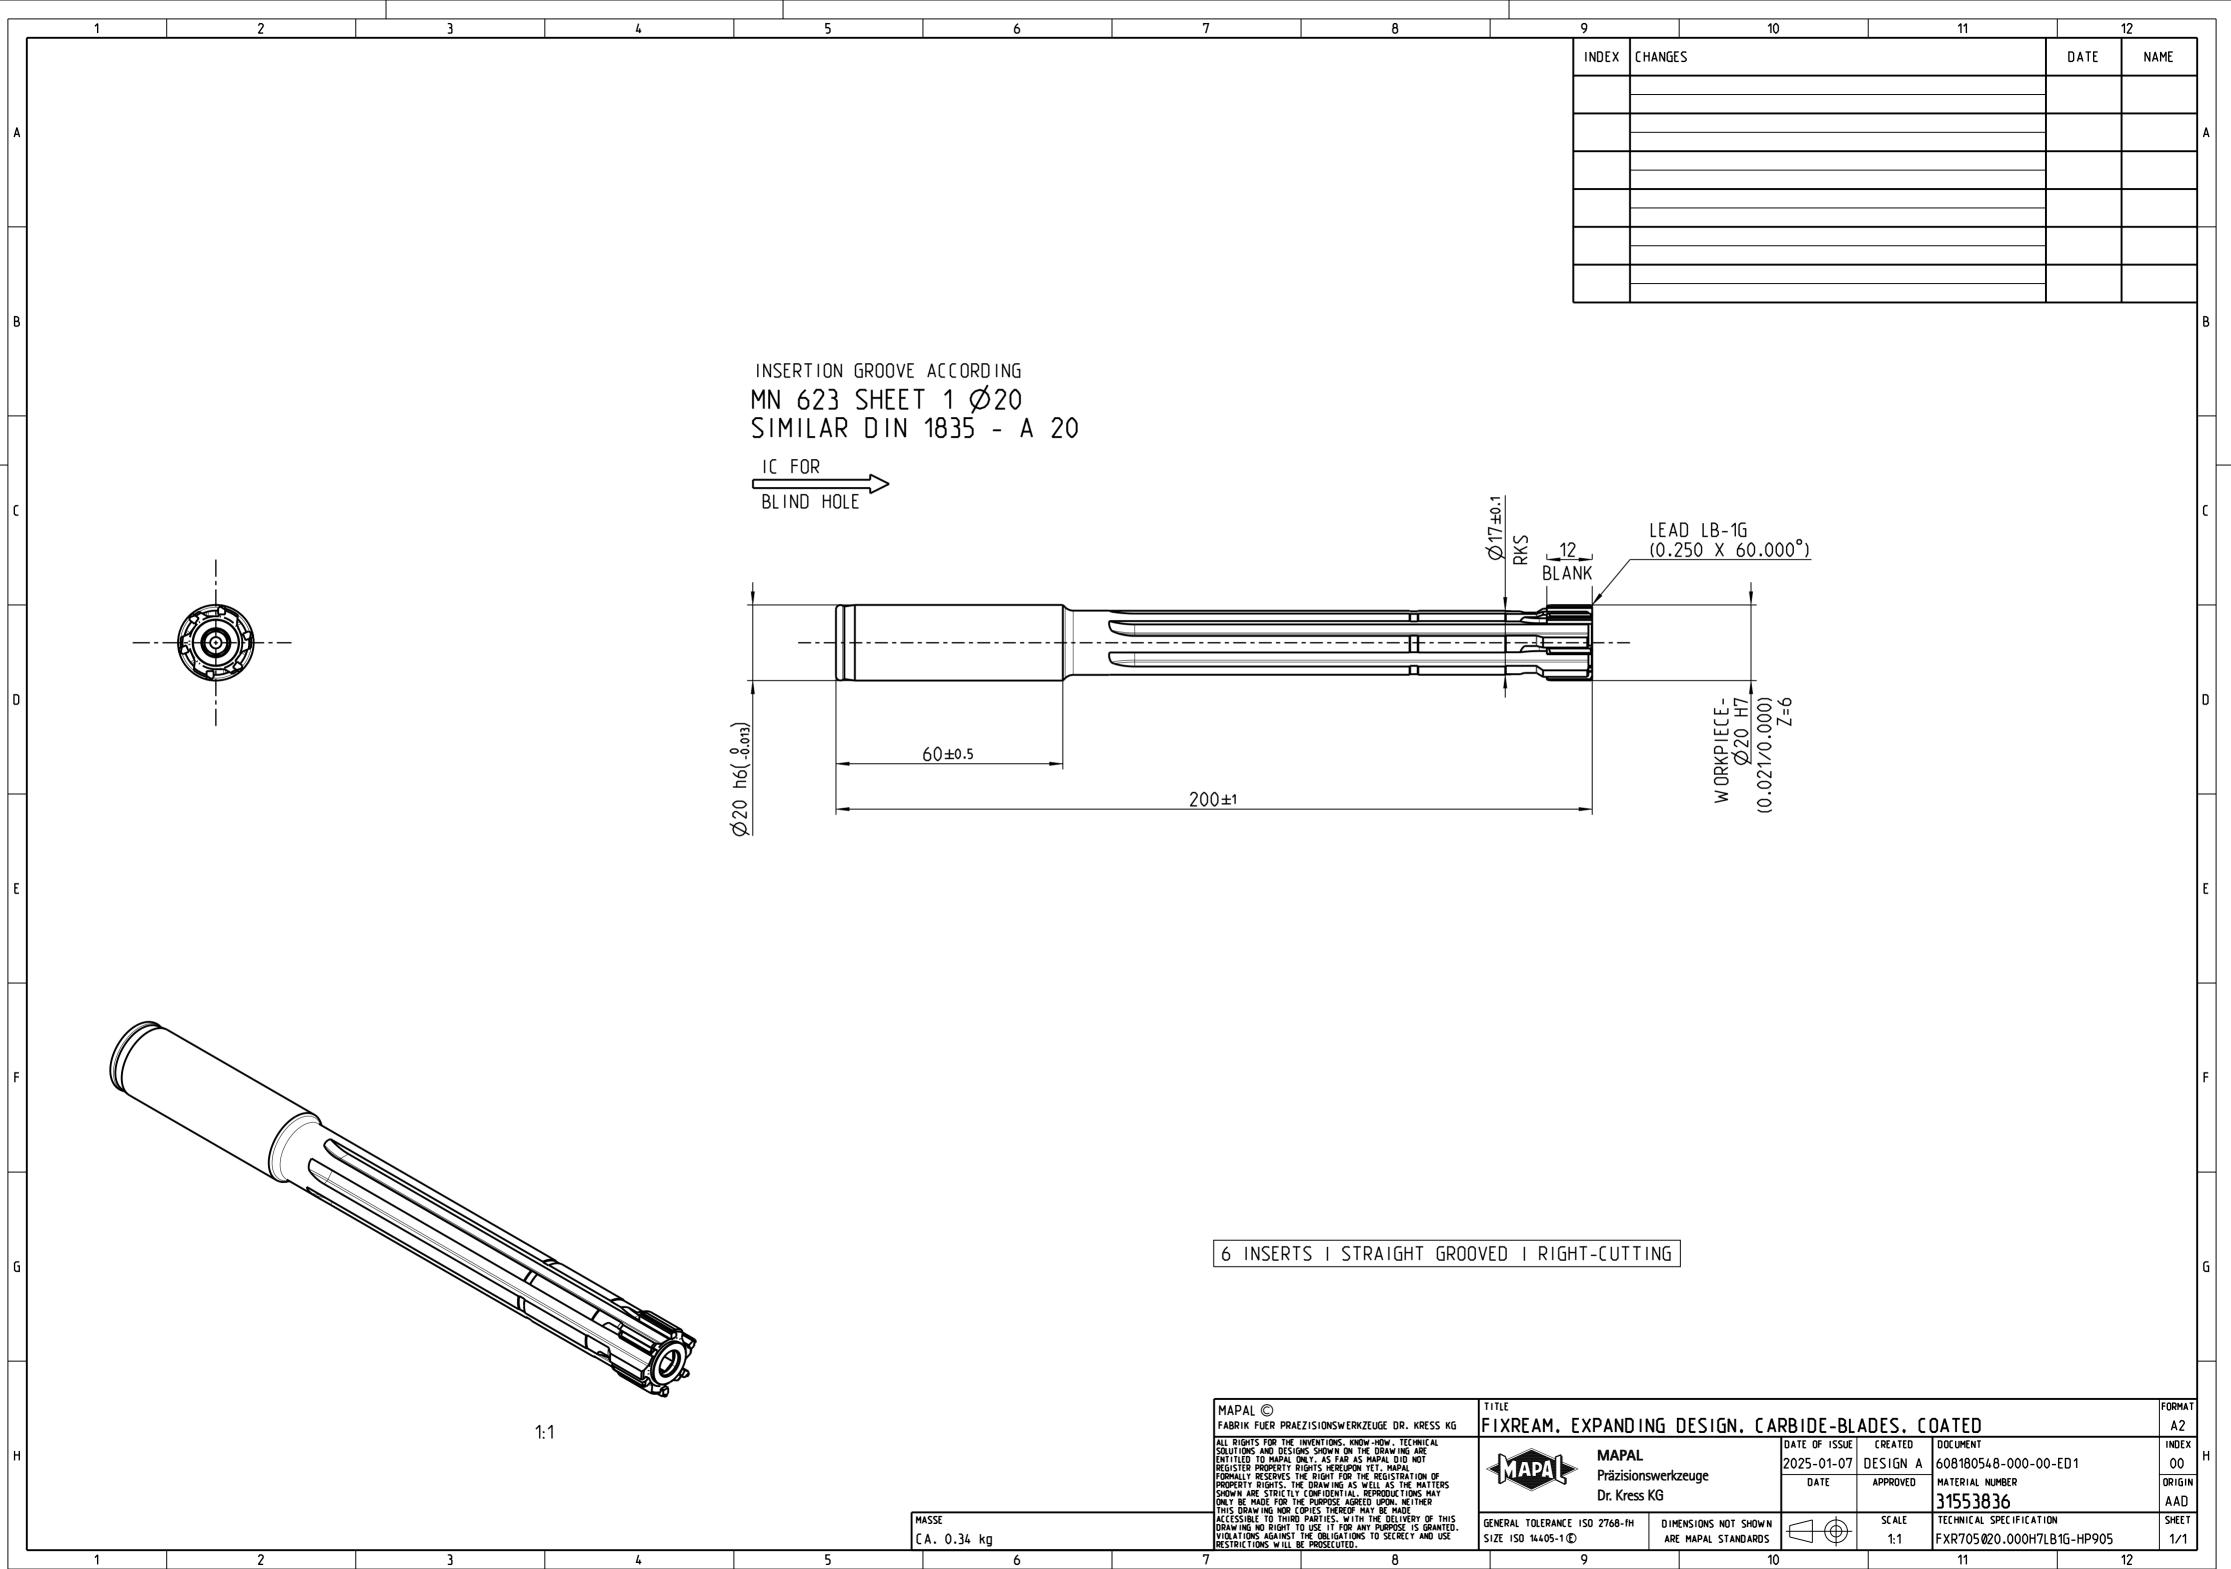

| MAPAL ©                                                                                                                                                                                                                                                                                                                                                                                                        |                                                                 | TITLE                                             |                     |                  |          |                           |     | FORMAT |   |
|----------------------------------------------------------------------------------------------------------------------------------------------------------------------------------------------------------------------------------------------------------------------------------------------------------------------------------------------------------------------------------------------------------------|-----------------------------------------------------------------|---------------------------------------------------|---------------------|------------------|----------|---------------------------|-----|--------|---|
| -                                                                                                                                                                                                                                                                                                                                                                                                              | EZISIONSWERKZEUGE DR. KRESS KG                                  | FIXREAM. EXPANDING DESIGN. CARBIDE-BLADES. COATED |                     |                  |          |                           |     | A2     |   |
|                                                                                                                                                                                                                                                                                                                                                                                                                | INVENTIONS, KNOW-HOW, TECHNICAL<br>SNS SHOWN ON THE DRAWING ARE |                                                   |                     | DATE OF ISSUE    | CREATED  | DOCUMENT                  |     | INDEX  |   |
| ENTITLED TO MAPAL ONLY. AS FAR AS MAPAL DID NOT<br>REGISTER PROPERTY RIGHTS HERCUPON YET. MAPAL<br>FORMALLY RESERVES THE RIGHT FOR THE REGISTRATION OF<br>PROPERTY RIGHTS. THE DRAWING AS WELL AS THE MATTERS<br>SHOWN ARE STRICTLY CONFIDENTIAL. REPRODUCTIONS MAY<br>ONLY BE MADE FOR THE PURPOSE AGREED UPON. NEITHER<br>THIS DRAWING NOR COPIES THEREOF MAY BE MADE<br>CONTON TO THOSE DATE OF MAY BE MADE |                                                                 | MAPAL                                             |                     | 2025-01-07       | DESIGN A | 608180548-000-00-ED1      |     | 00     | н |
|                                                                                                                                                                                                                                                                                                                                                                                                                |                                                                 | Präzisionswer                                     |                     | DATE             | APPROVED | MATERIAL NUMBER           |     | ORIGIN |   |
|                                                                                                                                                                                                                                                                                                                                                                                                                |                                                                 | Dr. Kress KG                                      |                     |                  | 31553836 |                           | AAD |        |   |
|                                                                                                                                                                                                                                                                                                                                                                                                                |                                                                 | GENERAL TOLERANCE ISO 2768-fH DI                  | MENSIONS NOT SHOW N | $\square \oplus$ | SC ALE   | TECHNICAL SPECIFICATION   |     | SHEET  |   |
|                                                                                                                                                                                                                                                                                                                                                                                                                | THE OBLIGATIONS TO SECRECY AND USE                              | SIZE ISO 14405-1 🕑 🛛 🗛                            | E MAPAL STANDARDS   | $\Box \Psi$      | 1:1      | FXR705020.000H7LB1G-HP905 |     | 1/1    |   |
| 7                                                                                                                                                                                                                                                                                                                                                                                                              | 8                                                               | 0 10                                              |                     |                  | 11       |                           | 12  |        |   |