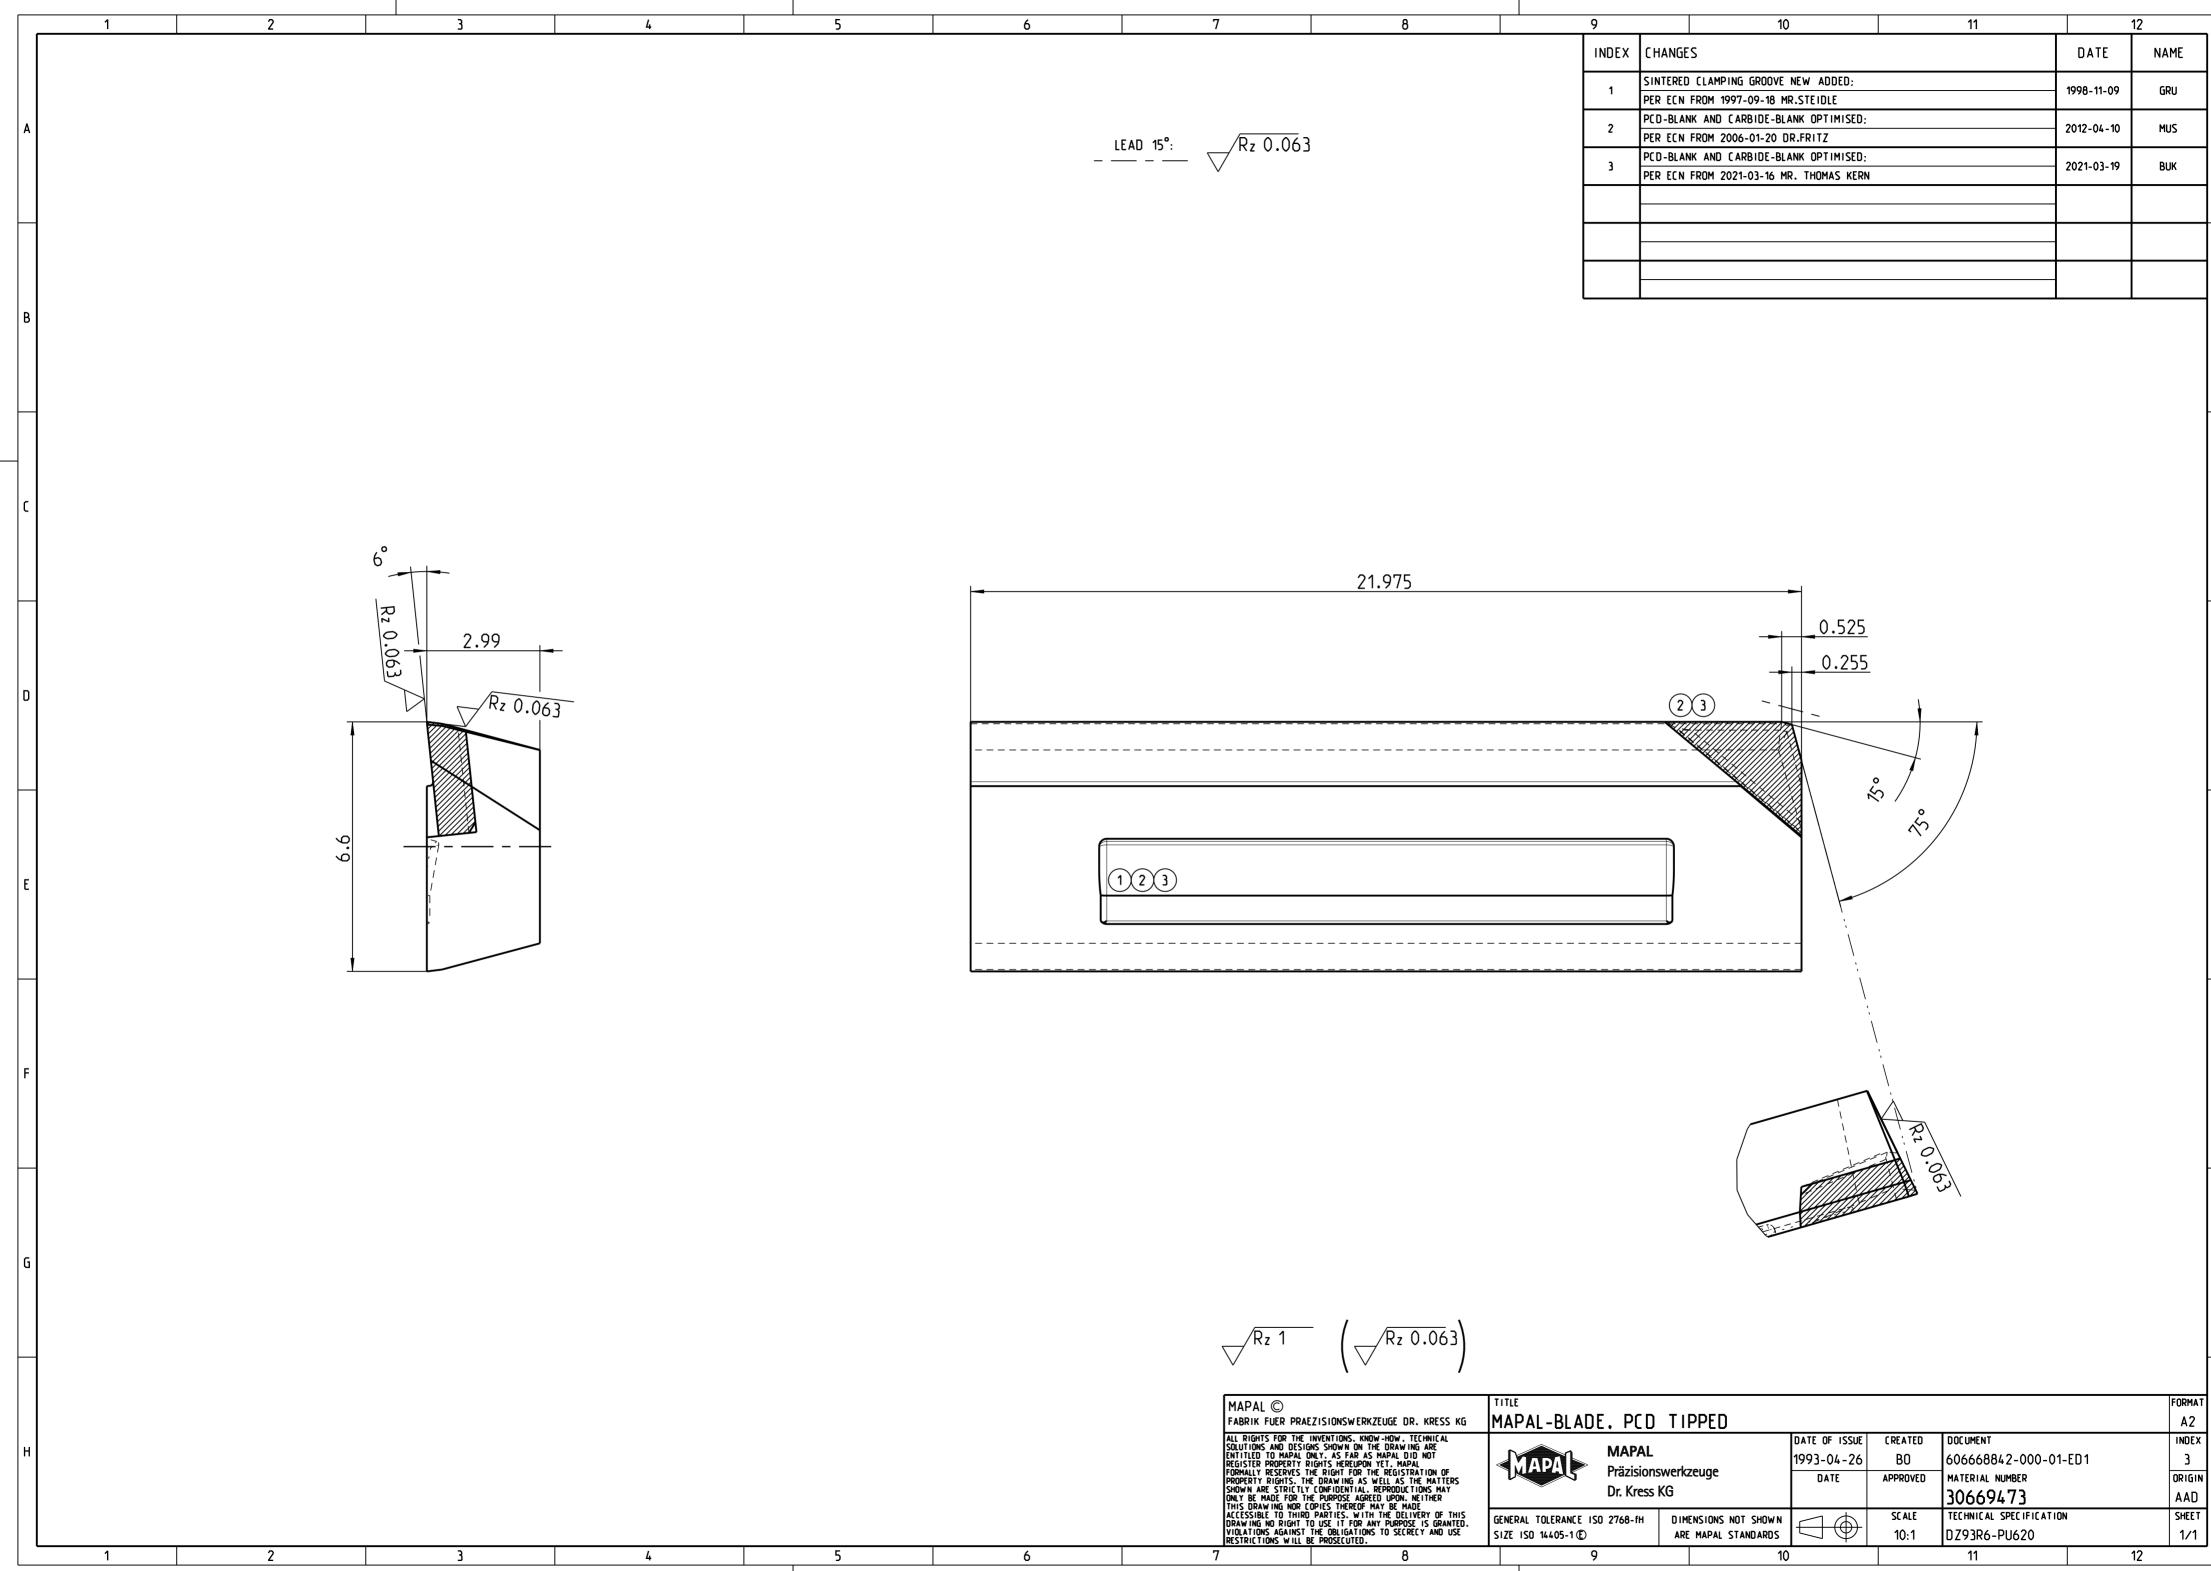

| 7                  | 8 | 9 |       | 10 11                                  |                                 | 11         | 12         |     |  |
|--------------------|---|---|-------|----------------------------------------|---------------------------------|------------|------------|-----|--|
|                    |   |   | INDEX | EX CHANGES                             |                                 | DATE       | NAME       |     |  |
|                    |   |   | 1     | SINTERED CLAMPING GROOVE NEW ADDED:    |                                 | 1998-11-09 | GRU        | 1   |  |
|                    |   |   | '     | PER ECN FROM 1997-09-18 MR.STEIDLE     |                                 | 1990-11-09 | טאט        |     |  |
|                    |   |   | 2     | PCD-BLANK AND CARBIDE-BLANK OPTIMISED; |                                 | 2012-04-10 | MUS        |     |  |
| $\sqrt{R_z 0.063}$ |   |   | 2     | PER ECN                                | FROM 2006-01-20 DR.FRITZ        |            | 2012-04-10 | 105 |  |
| $\bigtriangledown$ |   |   | 1 3   | PCD-BLAN                               | NK AND CARBIDE-BLANK OPTIMISED: |            | 2021-03-19 | BUK |  |
| V                  |   |   |       | PER ECN                                | FROM 2021-03-16 MR. THOMAS KERN |            |            |     |  |
|                    |   |   |       |                                        |                                 |            |            |     |  |
|                    |   |   |       |                                        |                                 |            |            |     |  |
|                    |   |   |       |                                        |                                 |            |            |     |  |
|                    |   |   |       |                                        |                                 |            |            |     |  |
|                    |   |   |       |                                        |                                 |            |            |     |  |
|                    |   |   |       |                                        |                                 |            |            |     |  |