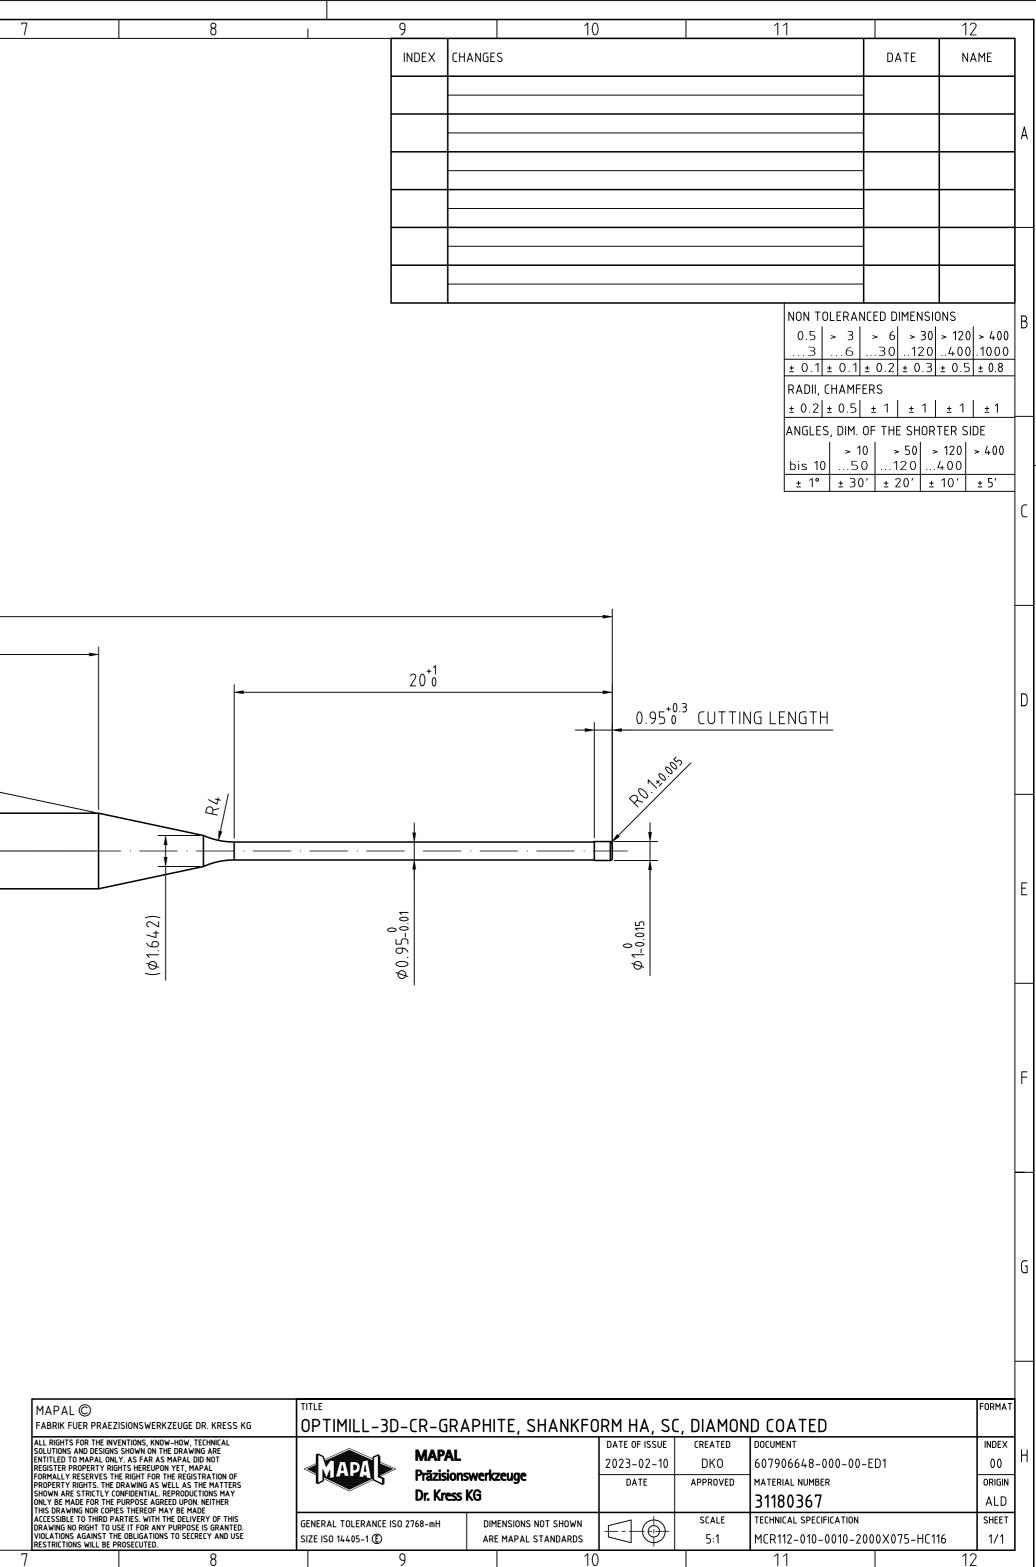

| Г |        | 1                                    | 2                                  |   | 3 |   | 4 |       | 5        |   | 6 |                  |
|---|--------|--------------------------------------|------------------------------------|---|---|---|---|-------|----------|---|---|------------------|
| , | 4      |                                      | , <del>-</del>                     |   | ~ | 1 |   | 1     | 2        |   |   | 1                |
| E | 3      |                                      |                                    |   |   |   |   |       |          |   |   |                  |
| ( |        | OPTIMILL-3D-CR-GRAPHITE,Z=2<br>HC116 |                                    |   |   |   |   |       |          |   |   |                  |
| - |        |                                      |                                    | - |   |   |   |       |          |   |   | 75 <sub>±1</sub> |
|   |        |                                      |                                    |   |   |   |   |       | (47.825) |   |   |                  |
| [ |        |                                      |                                    |   |   |   |   |       |          |   |   | 12°±0.1°         |
| f |        | M 20:1                               | φ <sup>4</sup> H5                  |   |   |   |   | · · · |          |   |   |                  |
| F | =      |                                      |                                    |   |   |   |   |       |          |   |   |                  |
|   |        |                                      | REGRINDING INFO                    |   |   |   |   |       |          |   |   |                  |
|   | 5      |                                      | TIP                                | 0 |   |   |   |       |          |   |   |                  |
|   |        | 0                                    | DUTER DIAMETER                     | 0 |   |   |   |       |          |   |   |                  |
|   |        |                                      | FLUTE                              | 0 |   |   |   |       |          |   |   |                  |
|   |        | ADDING                               | G OF WORKING LENGTH                | 0 |   |   |   |       |          |   |   |                  |
| ŀ | 1      | ADDING                               | OF WORKING DIAMETER                |   |   |   |   |       |          |   |   |                  |
|   |        |                                      | DECOATING<br>• YES • OPTIONAL • NO | 0 |   |   |   |       |          |   |   |                  |
|   |        |                                      |                                    |   | - |   |   | 1     | ~        | ı |   |                  |
| Ļ | BLATT/ | 1<br>/MAP/S.A2                       | 2                                  |   | 3 |   | 4 |       | 5        |   | 6 |                  |