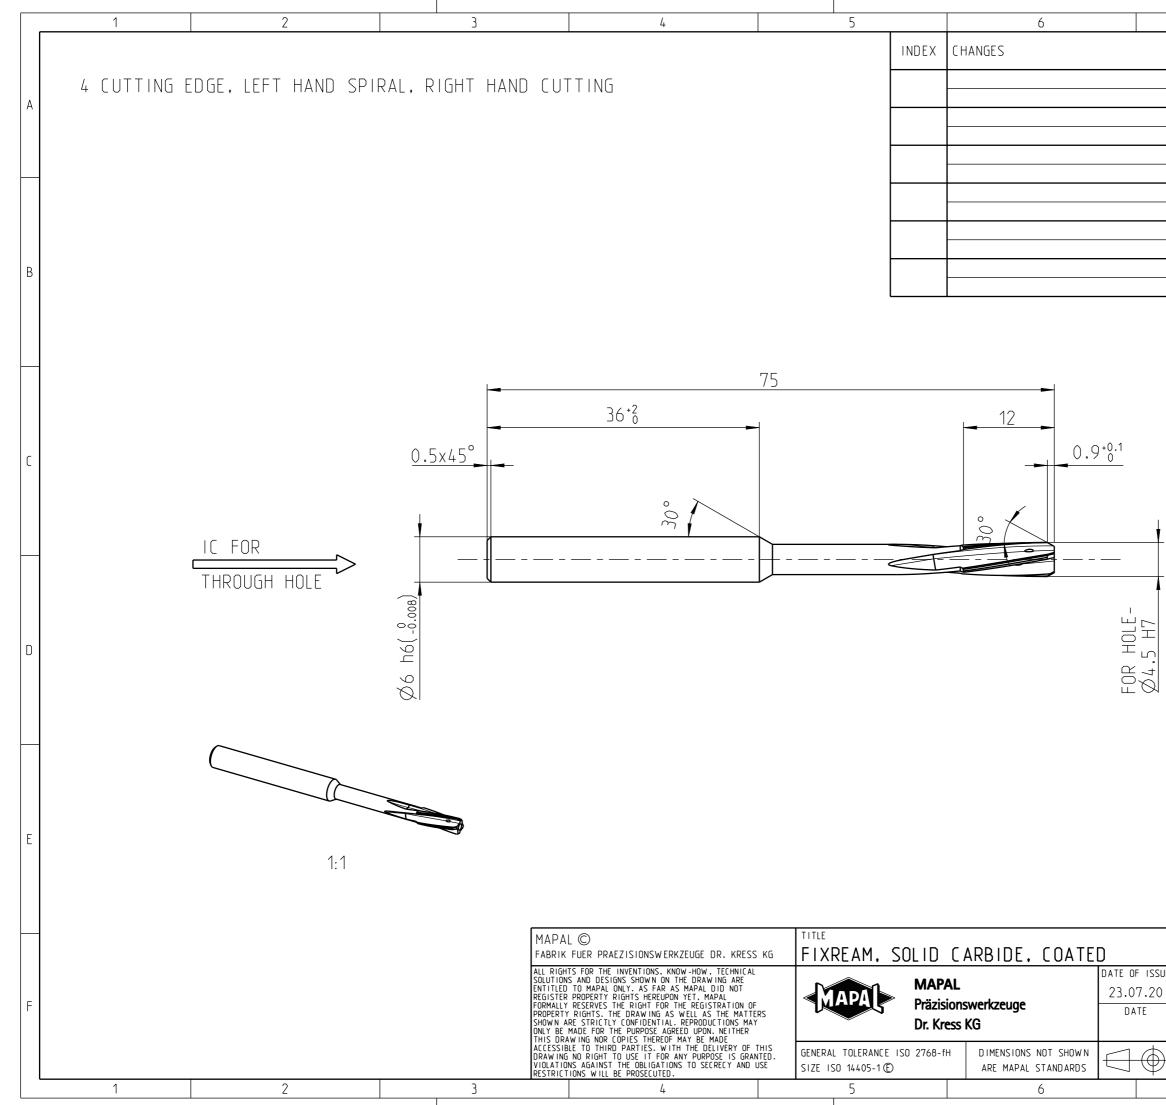

|                | 7              |                        |        | 8        |        |   |
|----------------|----------------|------------------------|--------|----------|--------|---|
|                |                |                        |        | DATE     | NAME   |   |
|                |                |                        |        |          |        |   |
|                |                |                        |        |          |        | A |
|                |                |                        |        |          |        |   |
|                |                |                        |        |          |        |   |
|                |                |                        |        |          |        | - |
|                |                |                        |        |          |        |   |
|                |                |                        |        |          |        |   |
|                |                |                        |        |          |        | В |
|                |                |                        |        |          |        | В |
|                |                |                        |        |          |        | 1 |
|                |                |                        |        |          |        |   |
|                |                |                        |        |          |        |   |
|                |                |                        |        |          |        |   |
|                |                |                        |        |          |        |   |
|                |                |                        |        |          |        |   |
|                |                |                        |        |          |        | C |
|                |                |                        |        |          |        |   |
|                |                |                        |        |          |        |   |
| L              |                |                        |        |          |        |   |
|                |                |                        |        |          |        |   |
| Ī              |                |                        |        |          |        |   |
|                |                |                        |        |          |        |   |
|                |                |                        |        |          |        |   |
|                |                |                        |        |          |        | D |
|                |                |                        |        |          |        |   |
|                |                |                        |        |          |        |   |
|                |                |                        |        |          |        |   |
|                |                |                        |        |          |        |   |
|                |                |                        |        |          |        |   |
|                |                |                        |        |          |        |   |
|                |                |                        |        |          |        | E |
|                |                |                        |        |          |        |   |
|                |                |                        |        |          |        |   |
|                |                |                        |        |          |        |   |
|                |                |                        |        |          | FORMAT | - |
| <del>.</del> 1 |                |                        |        |          | A 3    |   |
| SUE<br>C       | created<br>WID | DOCUMENT<br>607444619- | -000-0 | 0-ED1    | INDEX  |   |
|                | APPROVED       | MATERIAL NUMB          | ER     |          | ORIGIN | F |
|                |                | 3057072                |        |          | WID    |   |
|                | SC ALE<br>2:1  | FXR51004.5             |        |          | SHEET  |   |
|                | 2:1            |                        |        | 8        |        |   |
|                | ,              |                        |        | <u> </u> |        |   |