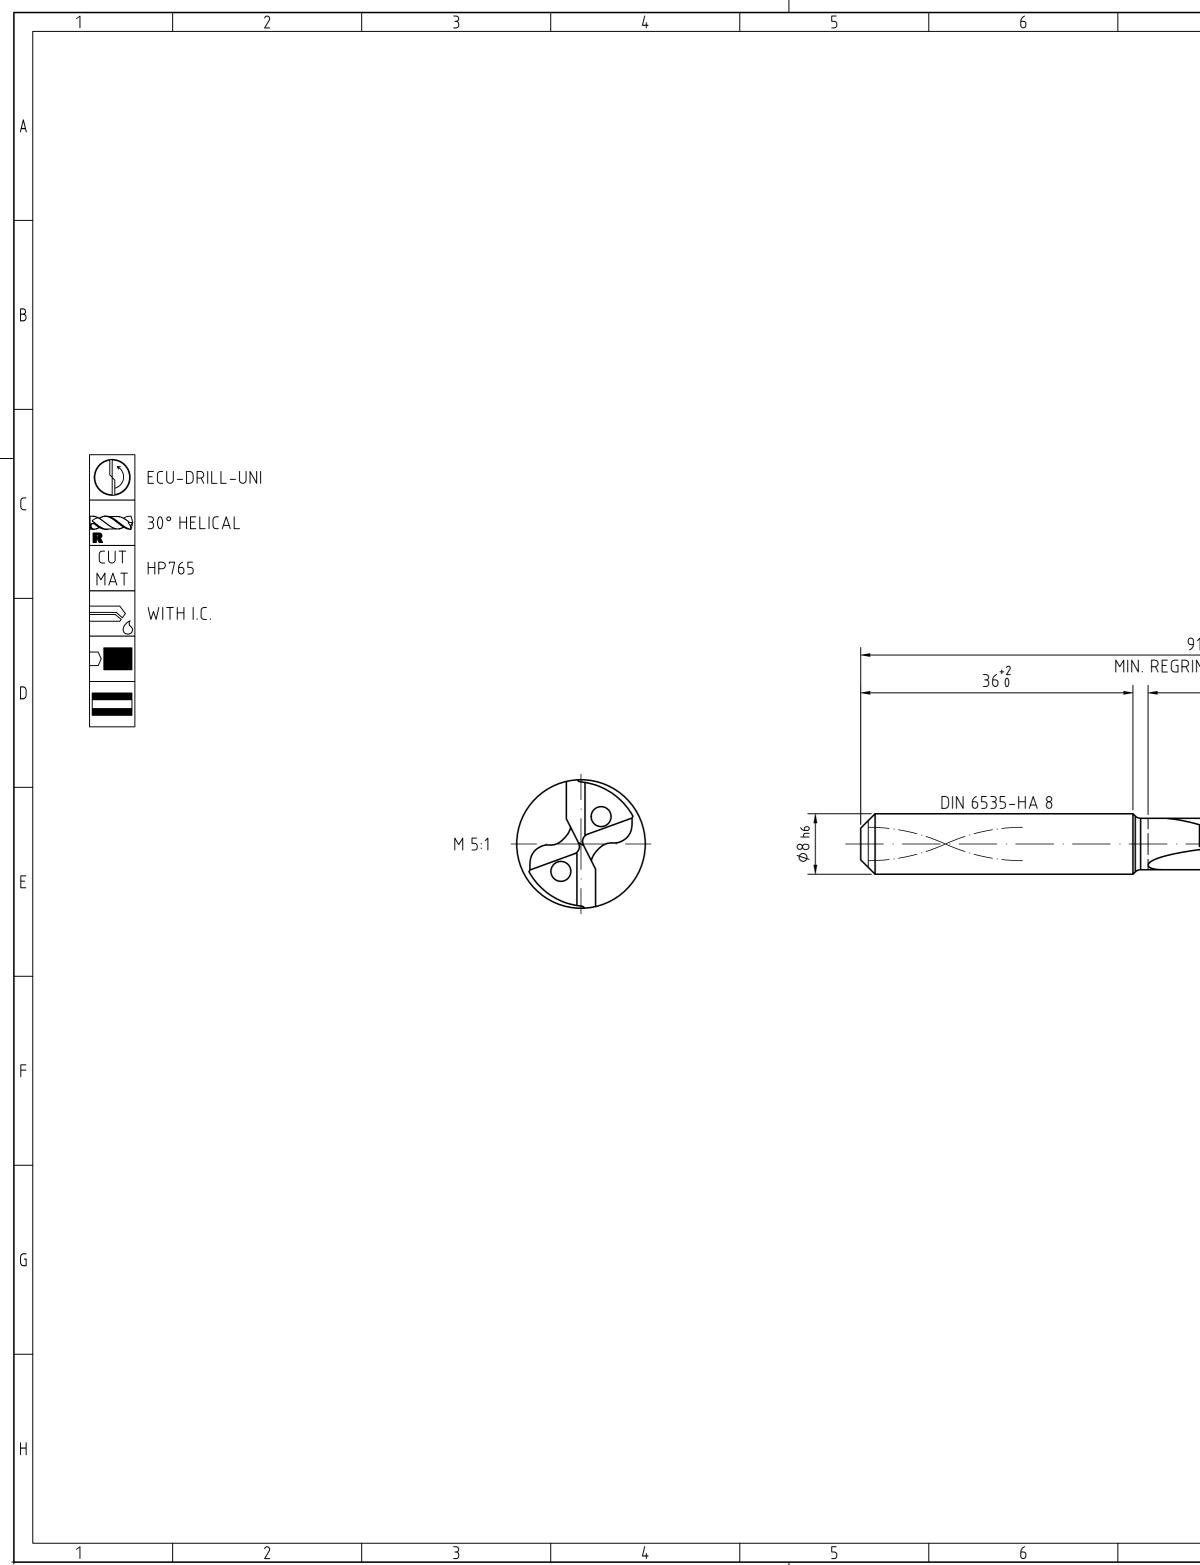

BLATT/MAP/S.A2

| 9 - 1 - 2 - 2 - 2 - 2 - 2 - 2 - 2 - 2 - 2