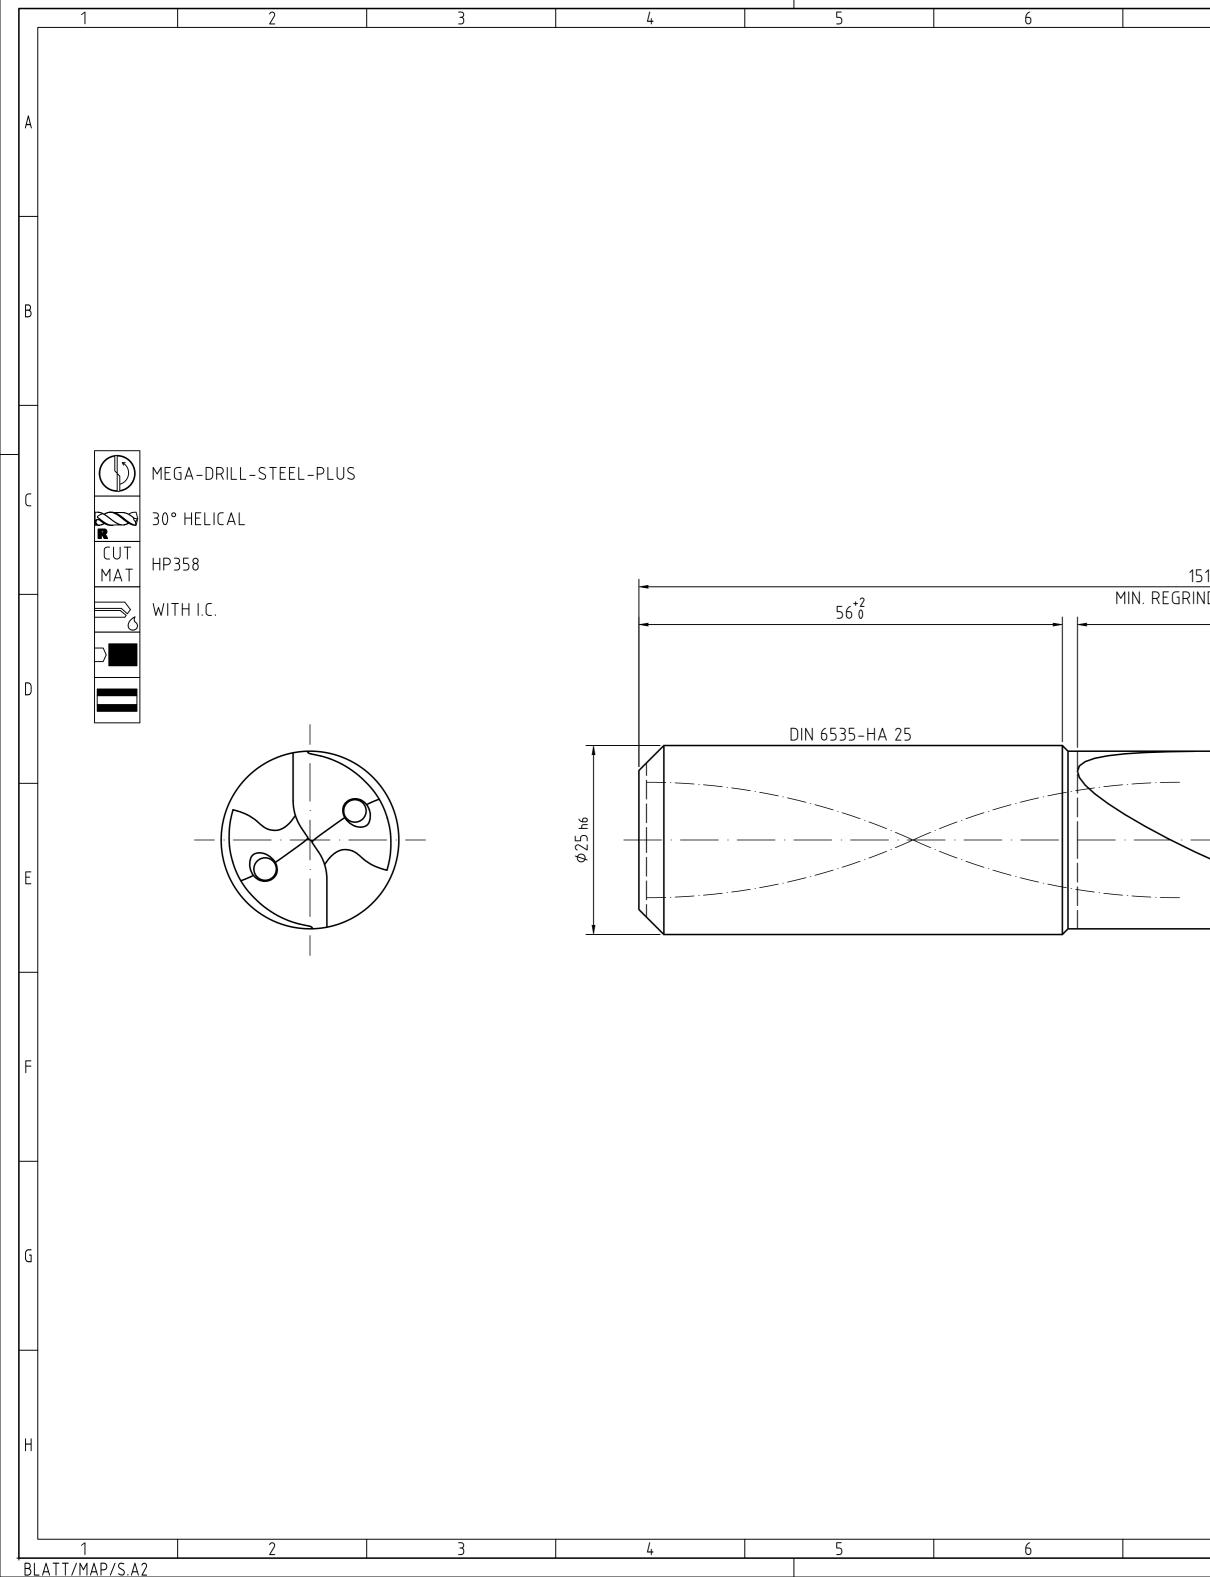

| 7 8                                                                                                                                                                                                             |                      | 9                |                                             | 10                 |                 | 11                                           |                    | 12              |                 |
|-----------------------------------------------------------------------------------------------------------------------------------------------------------------------------------------------------------------|----------------------|------------------|---------------------------------------------|--------------------|-----------------|----------------------------------------------|--------------------|-----------------|-----------------|
|                                                                                                                                                                                                                 |                      | INDEX CH         | HANGES                                      |                    |                 |                                              | DATE               | NAME            |                 |
|                                                                                                                                                                                                                 |                      |                  |                                             |                    |                 |                                              |                    |                 | $\left \right $ |
|                                                                                                                                                                                                                 |                      |                  |                                             |                    |                 |                                              |                    |                 | A               |
|                                                                                                                                                                                                                 | ·                    |                  |                                             |                    |                 |                                              |                    |                 |                 |
|                                                                                                                                                                                                                 |                      |                  |                                             |                    |                 |                                              |                    |                 |                 |
|                                                                                                                                                                                                                 |                      |                  |                                             |                    |                 |                                              |                    |                 |                 |
|                                                                                                                                                                                                                 |                      |                  |                                             |                    |                 |                                              |                    |                 |                 |
|                                                                                                                                                                                                                 |                      |                  |                                             |                    |                 |                                              |                    |                 |                 |
|                                                                                                                                                                                                                 | L                    | I                |                                             |                    |                 | NON TOLERAN                                  |                    |                 | В               |
|                                                                                                                                                                                                                 |                      |                  |                                             |                    |                 | 36                                           | > 6 > 30<br>30120  | 400.1000        |                 |
|                                                                                                                                                                                                                 |                      |                  |                                             |                    |                 | $\pm$ 0.1 $\pm$ 0.1<br>RADII, CHAMF          |                    | ± 0.5 ± 0.8     |                 |
|                                                                                                                                                                                                                 |                      |                  |                                             |                    |                 | ± 0.2 ± 0.5                                  | ± 1   ± 1          |                 |                 |
|                                                                                                                                                                                                                 |                      |                  |                                             |                    |                 | ANGLES, DIM.                                 |                    |                 |                 |
|                                                                                                                                                                                                                 |                      |                  |                                             |                    |                 | bis 1050<br>± 1° ± 30                        | 0120<br>0' ± 20' ± | 400<br>10' ± 5' | +               |
|                                                                                                                                                                                                                 |                      |                  |                                             |                    |                 |                                              |                    |                 | <br>C           |
|                                                                                                                                                                                                                 |                      |                  |                                             |                    |                 |                                              |                    |                 |                 |
|                                                                                                                                                                                                                 |                      |                  |                                             |                    |                 |                                              |                    |                 |                 |
| 151±1.5<br>IND LENGTH 141                                                                                                                                                                                       |                      |                  |                                             |                    |                 |                                              |                    |                 |                 |
| 93±1                                                                                                                                                                                                            |                      |                  | -                                           |                    |                 |                                              |                    |                 |                 |
|                                                                                                                                                                                                                 | (66)                 |                  | ►                                           |                    |                 |                                              |                    |                 |                 |
|                                                                                                                                                                                                                 |                      |                  |                                             | (4.277)            |                 |                                              |                    |                 | D               |
|                                                                                                                                                                                                                 |                      |                  |                                             |                    |                 |                                              |                    |                 |                 |
|                                                                                                                                                                                                                 |                      |                  |                                             |                    |                 |                                              |                    |                 |                 |
|                                                                                                                                                                                                                 |                      |                  |                                             | ,                  |                 |                                              |                    |                 |                 |
|                                                                                                                                                                                                                 |                      | $\searrow$       |                                             |                    |                 |                                              |                    |                 |                 |
|                                                                                                                                                                                                                 |                      |                  | $\times$ + · $\rightarrow$                  | 14 0°±1°           |                 |                                              |                    |                 |                 |
|                                                                                                                                                                                                                 |                      | $\leq$           | $\times$ /                                  |                    |                 |                                              |                    |                 | E               |
|                                                                                                                                                                                                                 |                      |                  | /  /                                        | ١                  |                 |                                              |                    |                 |                 |
|                                                                                                                                                                                                                 |                      |                  |                                             |                    |                 |                                              |                    |                 |                 |
|                                                                                                                                                                                                                 |                      |                  |                                             |                    |                 |                                              |                    |                 |                 |
|                                                                                                                                                                                                                 |                      |                  |                                             |                    |                 |                                              |                    |                 |                 |
|                                                                                                                                                                                                                 |                      |                  | Ø23.5 m7                                    |                    |                 |                                              |                    |                 |                 |
|                                                                                                                                                                                                                 |                      |                  | <u>φ23</u>                                  |                    |                 |                                              |                    |                 | F               |
|                                                                                                                                                                                                                 |                      |                  | I                                           |                    |                 |                                              |                    |                 |                 |
|                                                                                                                                                                                                                 |                      |                  |                                             |                    |                 |                                              |                    |                 |                 |
|                                                                                                                                                                                                                 |                      |                  |                                             |                    |                 |                                              |                    |                 |                 |
|                                                                                                                                                                                                                 |                      |                  |                                             |                    |                 |                                              |                    |                 |                 |
|                                                                                                                                                                                                                 |                      |                  |                                             |                    |                 |                                              |                    |                 |                 |
|                                                                                                                                                                                                                 |                      |                  |                                             |                    |                 |                                              |                    |                 | G               |
|                                                                                                                                                                                                                 |                      |                  |                                             |                    |                 |                                              |                    |                 |                 |
|                                                                                                                                                                                                                 |                      |                  |                                             |                    |                 |                                              |                    |                 |                 |
|                                                                                                                                                                                                                 |                      |                  |                                             |                    |                 |                                              |                    |                 |                 |
|                                                                                                                                                                                                                 |                      |                  |                                             |                    |                 |                                              |                    |                 |                 |
| MAPAL ©<br>FABRIK FUER PRAEZISIONSWERKZEUGE DR. KRESS KG                                                                                                                                                        |                      | כדבבי            |                                             |                    |                 |                                              |                    | FORMAT          |                 |
| ALL RIGHTS FOR THE INVENTIONS, KNOW-HOW, TECHNICAL<br>SOLUTIONS AND DESIGNS SHOWN ON THE DRAWING ARE                                                                                                            |                      | -STEEL-<br>MAPAL | PLUS, SHANKFC                               | DATE OF ISSUE      | CREATED         | DOCUMENT                                     |                    | A2<br>INDEX     | 111             |
| ENTITLED TO MAPAL ONLY. AS FAR AS MAPAL DID NOT<br>REGISTER PROPERTY RIGHTS HEREUPON YET, MAPAL<br>FORMALLY RESERVES THE RIGHT FOR THE REGISTRATION OF<br>PROPERTY RIGHTS. THE DRAWING AS WELL AS THE MATTERS   | APA                  | Präzision        | iswerkzeuge                                 | 2022-11-14<br>DATE | DK0<br>approved | 607846405-000-00<br>MATERIAL NUMBER          | -ED1               | 00<br>ORIGIN    |                 |
| SHOWN ARE STRICTLY CONFIDENTIAL REPRODUCTIONS MAY<br>ONLY BE MADE FOR THE PURPOSE AGREED UPON. NEITHER<br>THIS DRAWING NOR COPIES THEREOF MAY BE MADE<br>ACCESSIBLE TO THIRD PARTIES. WITH THE DELIVERY OF THIS |                      | Dr. Kress        | 1                                           |                    |                 | 30802272                                     |                    | ALD             |                 |
| ACCESSIBLE TO THIRD PARTIES. WITH THE DELIVERY OF THIS                                                                                                                                                          | GENERAL TOLERANCE    | CO 2768 mH       |                                             |                    | SCALE           | A TECHNICAL ODECIEICATION                    |                    |                 |                 |
| DRAWING NO RIGHT TO USE IT FOR ANY PURPOSE IS GRANTED.<br>VIOLATIONS AGAINST THE OBLIGATIONS TO SECRECY AND USE<br>RESTRICTIONS WILL BE PROSECUTED.                                                             | SIZE ISO 14405-1 (E) | 30 2700-1111     | DIMENSIONS NOT SHOWN<br>ARE MAPAL STANDARDS |                    | 2:1             | TECHNICAL SPECIFICATION<br>SCD601-2350-2-2-1 | 140HA03-HP3        | SHEET<br>58 1/1 |                 |