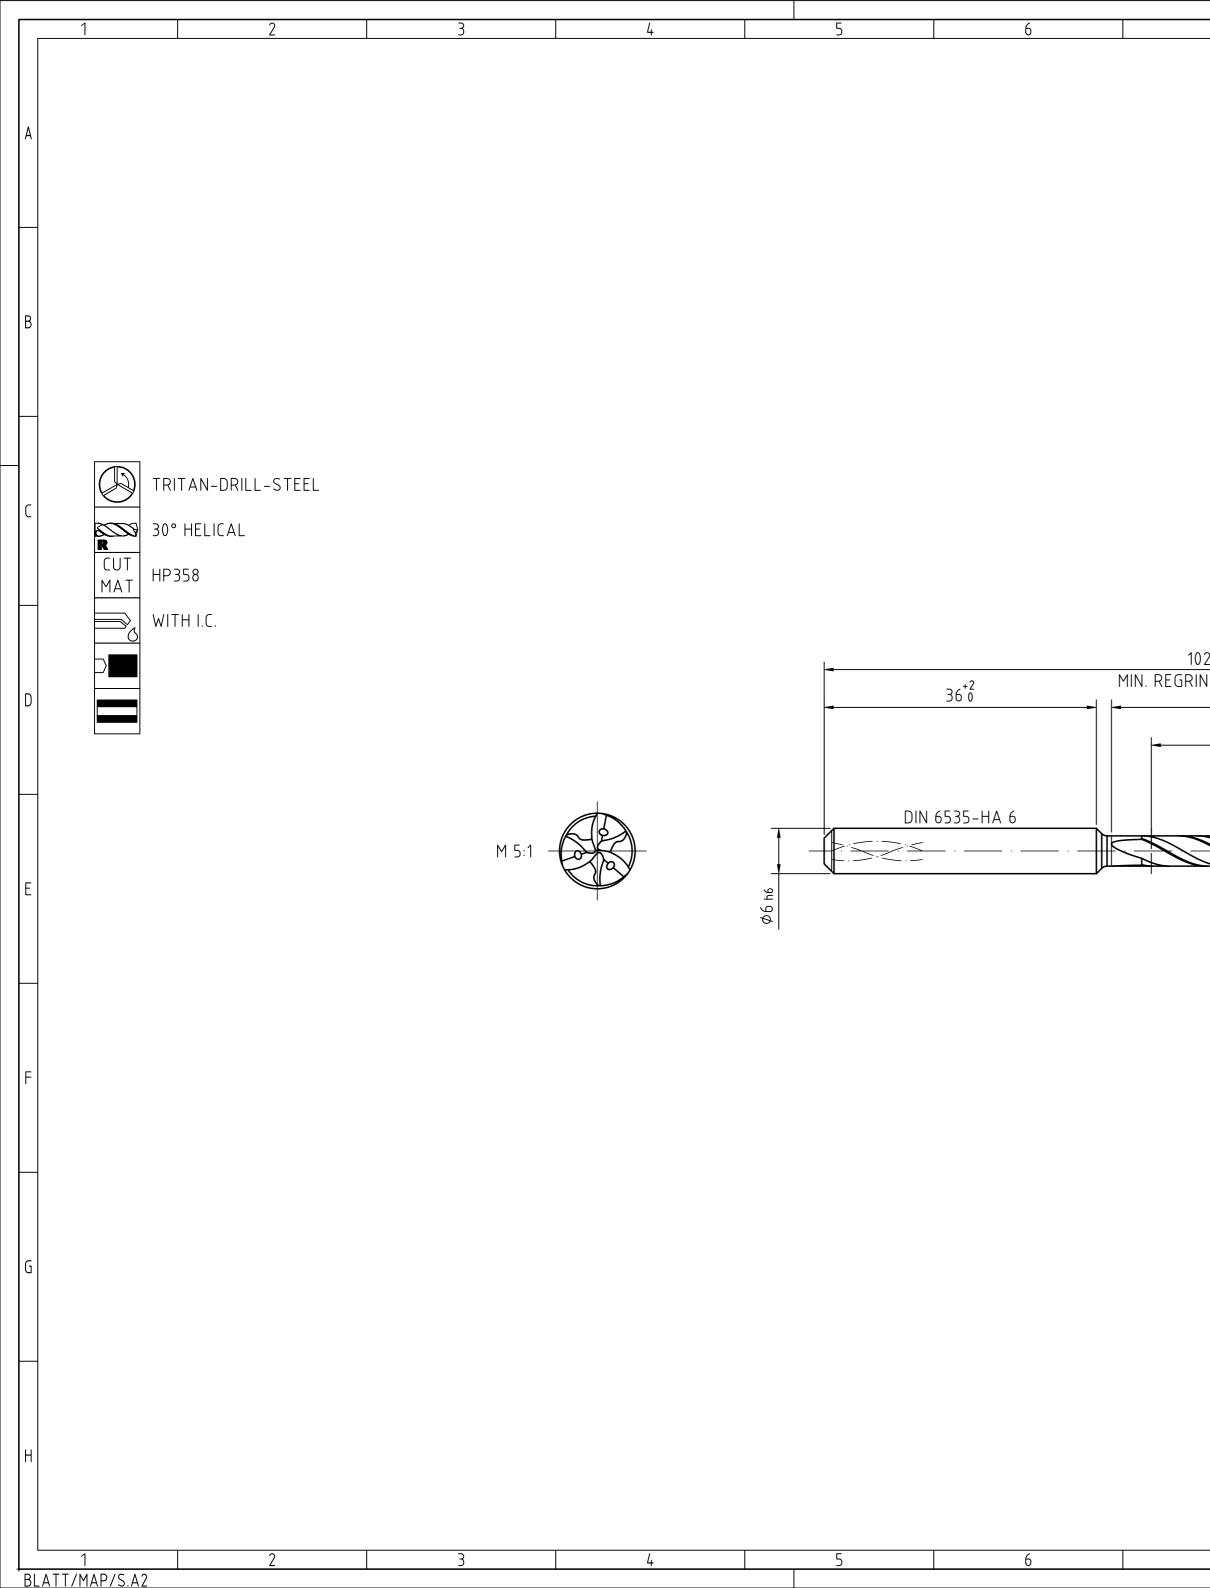

| 7 8 9 10                                                                                                                                                                                                  | 11                          |                                    | 12                      |                    |
|-----------------------------------------------------------------------------------------------------------------------------------------------------------------------------------------------------------|-----------------------------|------------------------------------|-------------------------|--------------------|
| INDEX CHANGES                                                                                                                                                                                             | ·                           | DATE                               | NAME                    | ]                  |
|                                                                                                                                                                                                           |                             |                                    |                         | 1                  |
|                                                                                                                                                                                                           |                             |                                    |                         |                    |
|                                                                                                                                                                                                           |                             |                                    |                         |                    |
|                                                                                                                                                                                                           |                             |                                    |                         | $\left  \right $   |
|                                                                                                                                                                                                           |                             |                                    |                         | +                  |
|                                                                                                                                                                                                           |                             |                                    |                         |                    |
|                                                                                                                                                                                                           |                             |                                    |                         |                    |
|                                                                                                                                                                                                           | NON TOLERAN<br>  0.5   > 3  | NCED DIMENSIO<br>> 6 > 30<br>30120 | NS<br>> 120   > 400     | В                  |
|                                                                                                                                                                                                           | $\pm 0.1 \pm 0.1$           | ± 0.2 ± 0.3                        | 400.1000<br>± 0.5 ± 0.8 |                    |
|                                                                                                                                                                                                           | RADII, CHAMF<br>± 0.2 ± 0.5 | ERS<br>± 1   ± 1                   | ± 1   ± 1               |                    |
|                                                                                                                                                                                                           | ANGLES, DIM.                | OF THE SHORT                       | ER SIDE                 | $\square$          |
|                                                                                                                                                                                                           | bis 1050                    | 0 > 50 ><br>01204<br>0' ± 20' ±    | +00                     | ╎┝                 |
|                                                                                                                                                                                                           |                             |                                    |                         |                    |
|                                                                                                                                                                                                           |                             |                                    |                         |                    |
|                                                                                                                                                                                                           |                             |                                    |                         |                    |
|                                                                                                                                                                                                           |                             |                                    |                         |                    |
|                                                                                                                                                                                                           |                             |                                    |                         |                    |
| 02±1.5<br>IND LENGTH 92                                                                                                                                                                                   |                             |                                    |                         |                    |
| 64±1                                                                                                                                                                                                      |                             |                                    |                         | D                  |
| (58)                                                                                                                                                                                                      |                             |                                    |                         |                    |
| (0.728)                                                                                                                                                                                                   |                             |                                    |                         |                    |
|                                                                                                                                                                                                           |                             |                                    |                         |                    |
|                                                                                                                                                                                                           |                             |                                    |                         |                    |
|                                                                                                                                                                                                           |                             |                                    |                         | E                  |
| ۲                                                                                                                                                                                                         |                             |                                    |                         |                    |
|                                                                                                                                                                                                           |                             |                                    |                         |                    |
| \$<br>\$<br>\$                                                                                                                                                                                            |                             |                                    |                         |                    |
|                                                                                                                                                                                                           |                             |                                    |                         |                    |
|                                                                                                                                                                                                           |                             |                                    |                         |                    |
|                                                                                                                                                                                                           |                             |                                    |                         | F                  |
|                                                                                                                                                                                                           |                             |                                    |                         |                    |
|                                                                                                                                                                                                           |                             |                                    |                         |                    |
|                                                                                                                                                                                                           |                             |                                    |                         |                    |
|                                                                                                                                                                                                           |                             |                                    |                         |                    |
|                                                                                                                                                                                                           |                             |                                    |                         | G                  |
|                                                                                                                                                                                                           |                             |                                    |                         |                    |
|                                                                                                                                                                                                           |                             |                                    |                         |                    |
|                                                                                                                                                                                                           |                             |                                    |                         | $\left  - \right $ |
| MAPAL ©                                                                                                                                                                                                   |                             |                                    | FORMAT                  |                    |
| FABRIK FUER PRAEZISIONSWERKZEUGE DR. KRESS KG<br>ALL RIGHTS FOR THE INVENTIONS, KNOW-HOW, TECHNICAL<br>TRITAN-DRILL-STEEL, SHANKFORM HAK, VHM, BESCHICI<br>LDATE OF ISSUE                                 |                             |                                    | A2<br>INDEX             |                    |
| ISOLUTIONS AND DESIGNS SHOWN ON THE DRAWING ARE<br>ENTITLED TO MAPAL ONLY. AS FAR AS MAPAL DID NOT<br>REGISTER PROPERTY RIGHTS HEREUPON YET, MAPAL<br>FORMALLY RESERVES THE RIGHT FOR THE REGISTRATION OF | 607760756-000-00-           | -ED1                               | 00<br>ORIGIN            |                    |
| SHOWN ARE STRICTLY CONFIDENTIAL. REPRODUCTIONS MAY<br>ONLY BE MADE FOR THE PURPOSE AGREED UPON. NEITHER<br>THIS DRAWING NOR COPIES THEREOF MAY BE MADE                                                    | 30902385                    |                                    | ALD                     |                    |
| ACCESSIBLE TO THIRD PARTIES. WITH THE DELIVERY OF THIS<br>DRAWING NO RIGHT TO USE IT FOR ANY PURPOSE IS GRANTED. GENERAL TOLERANCE ISO 2768-mH DIMENSIONS NOT SHOWN                                       | TECHNICAL SPECIFICATION     |                                    | SHEET                   |                    |
| VIOLATIONS AGAINST THE OBLIGATIONS TO SECRECY AND USE SIZE ISO 14405-1 (C) ARE MAPAL STANDARDS 2:1                                                                                                        | SCD661-0400-3-3-            | 140HA12-HP35                       | 8 1/1                   |                    |