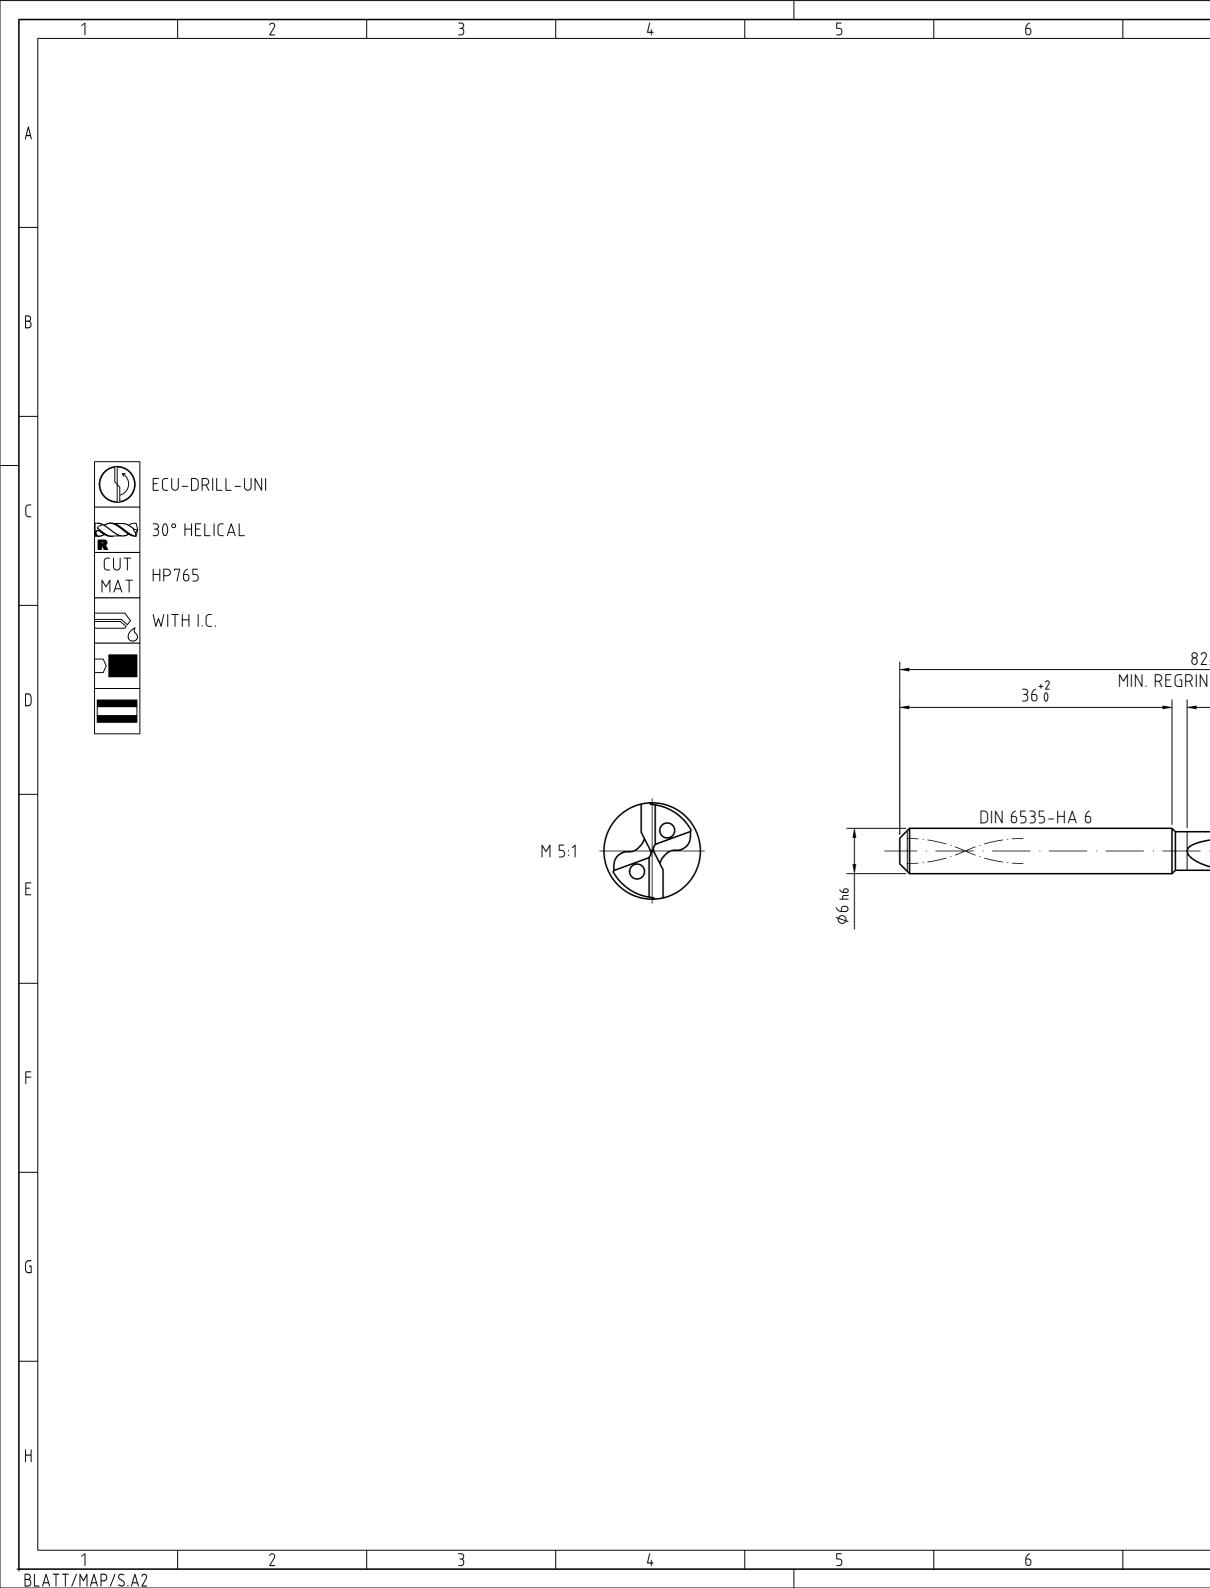

| 7 8 1                                                                                                                                                                                                                                                                      | 9               | 10                   | )                  |                 | 11                                    |                   | 12                      |                    |
|----------------------------------------------------------------------------------------------------------------------------------------------------------------------------------------------------------------------------------------------------------------------------|-----------------|----------------------|--------------------|-----------------|---------------------------------------|-------------------|-------------------------|--------------------|
|                                                                                                                                                                                                                                                                            | INDEX           | CHANGES              |                    |                 |                                       | DATE              | NAME                    |                    |
|                                                                                                                                                                                                                                                                            |                 |                      |                    |                 |                                       |                   |                         |                    |
|                                                                                                                                                                                                                                                                            |                 |                      |                    |                 |                                       |                   |                         | A                  |
|                                                                                                                                                                                                                                                                            |                 |                      |                    |                 |                                       |                   |                         |                    |
|                                                                                                                                                                                                                                                                            |                 |                      |                    |                 |                                       |                   |                         |                    |
|                                                                                                                                                                                                                                                                            |                 |                      |                    |                 |                                       |                   |                         |                    |
|                                                                                                                                                                                                                                                                            |                 |                      |                    |                 |                                       |                   |                         |                    |
|                                                                                                                                                                                                                                                                            |                 |                      |                    |                 | NON TOLERAN                           |                   |                         | В                  |
|                                                                                                                                                                                                                                                                            |                 |                      |                    |                 | 0.5 > 3<br>36 .<br>± 0.1 ± 0.1 ±      | > 6 > 30<br>30120 | > 120 > 400<br>400.1000 |                    |
|                                                                                                                                                                                                                                                                            |                 |                      |                    |                 | RADII, CHAMFE                         | RS                |                         |                    |
|                                                                                                                                                                                                                                                                            |                 |                      |                    |                 | ± 0.2 ± 0.5<br>ANGLES, DIM. C         |                   |                         |                    |
|                                                                                                                                                                                                                                                                            |                 |                      |                    |                 | bis 1050                              |                   |                         |                    |
|                                                                                                                                                                                                                                                                            |                 |                      |                    |                 | ± 1° ± 30'                            | ' ± 20' ±         | 10' ± 5'                |                    |
|                                                                                                                                                                                                                                                                            |                 |                      |                    |                 |                                       |                   |                         |                    |
|                                                                                                                                                                                                                                                                            |                 |                      |                    |                 |                                       |                   |                         |                    |
|                                                                                                                                                                                                                                                                            |                 |                      |                    |                 |                                       |                   |                         |                    |
| 00                                                                                                                                                                                                                                                                         |                 |                      |                    |                 |                                       |                   |                         |                    |
| 82±1.5<br>RIND LENGTH 72<br>44±1                                                                                                                                                                                                                                           | -               |                      |                    |                 |                                       |                   |                         |                    |
|                                                                                                                                                                                                                                                                            | -               |                      |                    |                 |                                       |                   |                         | ט                  |
| (35)                                                                                                                                                                                                                                                                       | -               |                      |                    |                 |                                       |                   |                         |                    |
|                                                                                                                                                                                                                                                                            | (0.928)         |                      |                    |                 |                                       |                   |                         |                    |
|                                                                                                                                                                                                                                                                            |                 |                      |                    |                 |                                       |                   |                         |                    |
|                                                                                                                                                                                                                                                                            |                 |                      |                    |                 |                                       |                   |                         |                    |
|                                                                                                                                                                                                                                                                            |                 |                      |                    |                 |                                       |                   |                         | E                  |
|                                                                                                                                                                                                                                                                            |                 |                      |                    |                 |                                       |                   |                         |                    |
| φ5.1 m7                                                                                                                                                                                                                                                                    |                 |                      |                    |                 |                                       |                   |                         |                    |
| Ø<br>                                                                                                                                                                                                                                                                      |                 |                      |                    |                 |                                       |                   |                         |                    |
|                                                                                                                                                                                                                                                                            |                 |                      |                    |                 |                                       |                   |                         |                    |
|                                                                                                                                                                                                                                                                            |                 |                      |                    |                 |                                       |                   |                         | F                  |
|                                                                                                                                                                                                                                                                            |                 |                      |                    |                 |                                       |                   |                         |                    |
|                                                                                                                                                                                                                                                                            |                 |                      |                    |                 |                                       |                   |                         |                    |
|                                                                                                                                                                                                                                                                            |                 |                      |                    |                 |                                       |                   |                         |                    |
|                                                                                                                                                                                                                                                                            |                 |                      |                    |                 |                                       |                   |                         |                    |
|                                                                                                                                                                                                                                                                            |                 |                      |                    |                 |                                       |                   |                         | G                  |
|                                                                                                                                                                                                                                                                            |                 |                      |                    |                 |                                       |                   |                         |                    |
|                                                                                                                                                                                                                                                                            |                 |                      |                    |                 |                                       |                   |                         |                    |
|                                                                                                                                                                                                                                                                            |                 |                      |                    |                 |                                       |                   |                         | $\left  - \right $ |
| MAPAL ©                                                                                                                                                                                                                                                                    |                 |                      |                    |                 |                                       |                   | FORMAT                  |                    |
| ALL RIGHTS FOR THE INVENTIONS, KNOW-HOW, TECHNICAL<br>SOLUTIONS AND DESIGNS SHOWN ON THE DRAWING ARE                                                                                                                                                                       | U-DRILL-UNI, SH | ANK FORM HAK, CO     | DATE OF ISSUE      | CREATED         | DOCUMENT                              |                   | A2<br>INDEX             |                    |
| ENTITLED TO MAPAL ONLY. AS FAR AS MAPAL DID NOT<br>REGISTER PROPERTY RIGHTS HEREUPON YET, MAPAL<br>FORMALLY RESERVES THE RIGHT FOR THE REGISTRATION OF<br>PROPERTY RIGHTS. THE DRAWING AS WELL AS THE MATTERS                                                              | APA Präzisi     | onswerkzeuge         | 2022-10-20<br>DATE | DK0<br>APPROVED | 607817710-000-00-E<br>Material number | ED1               | 00<br>Origin            |                    |
| SHOWN ARE STRICTLY CONFIDENTIAL. REPRODUCTIONS MAY<br>ONLY BE MADE FOR THE PURPOSE AGREED UPON. NEITHER<br>THIS DRAWING NOR COPIES THEREOF MAY BE MADE<br>ACCESSIBLE TO THIRD PARTIES. WITH THE DELIVERY OF THIS<br>DRAWING NO RIGHT TO USE IT FOR ANY PURPOSE IS GRANTED. | Dr. Kre         | dimensions not shown |                    | SCALE           | 30421980<br>TECHNICAL SPECIFICATION   |                   | ALD<br>SHEET            |                    |
| DRAWING NO RIGHT TO USE IT FOR ANT FORFUSE IS GRANTED.                                                                                                                                                                                                                     | E ISO 14405-1 © | ARE MAPAL STANDARDS  |                    | 2:1             | SCD351-0510-2-2-14<br>11              | +0HA06-HP76       | 5 1/1<br>12             |                    |