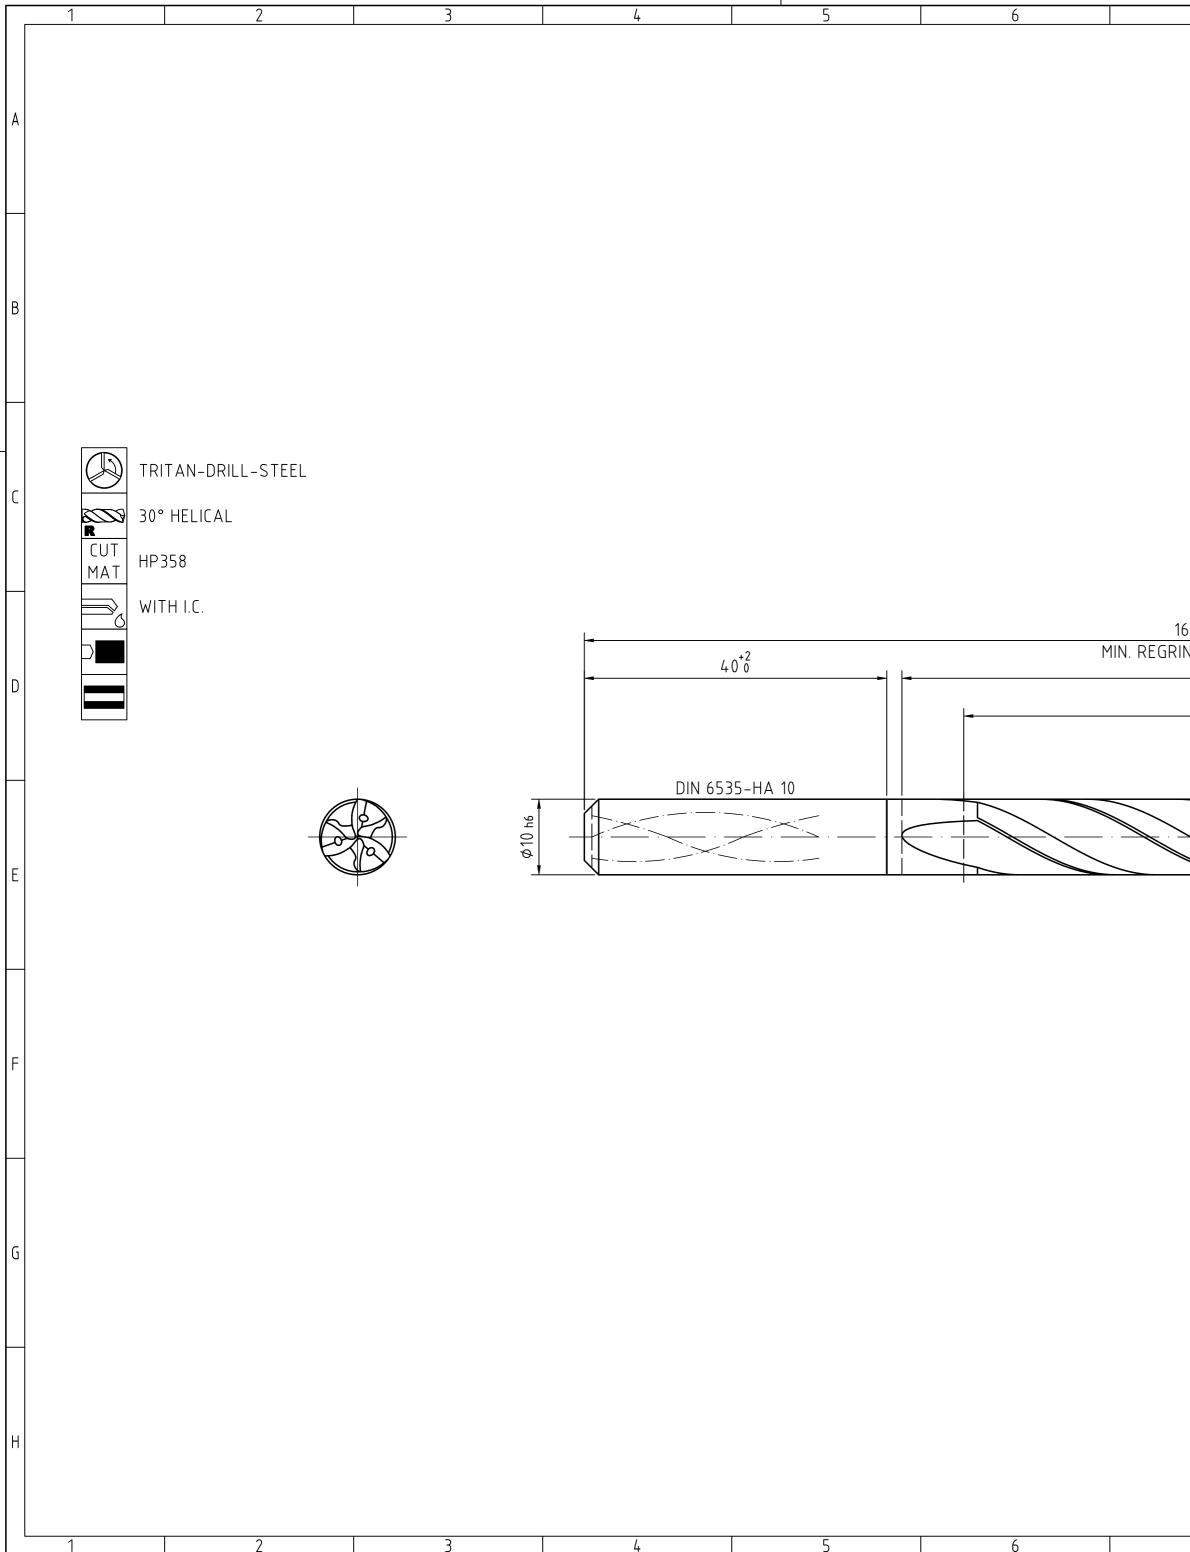

BLATT/MAP/S.A2

| 7                |                                                                            | 8                                                                                                                                                                  |                    | 9       |                   | 10                   |                             | Γ              | 11                                                             |                                    | 12                        |                                                  |
|------------------|----------------------------------------------------------------------------|--------------------------------------------------------------------------------------------------------------------------------------------------------------------|--------------------|---------|-------------------|----------------------|-----------------------------|----------------|----------------------------------------------------------------|------------------------------------|---------------------------|--------------------------------------------------|
| I                |                                                                            |                                                                                                                                                                    | I                  | INDEX   | CHANG             |                      |                             | 1              |                                                                | DATE                               | NAME                      | ]                                                |
|                  |                                                                            |                                                                                                                                                                    |                    |         |                   |                      |                             |                |                                                                |                                    |                           |                                                  |
|                  |                                                                            |                                                                                                                                                                    |                    |         |                   |                      |                             |                |                                                                |                                    |                           | A                                                |
|                  |                                                                            |                                                                                                                                                                    |                    |         |                   |                      |                             |                |                                                                |                                    |                           | $\left  \begin{array}{c} \\ \end{array} \right $ |
|                  |                                                                            |                                                                                                                                                                    |                    |         |                   |                      |                             |                |                                                                |                                    |                           | $\left  \right $                                 |
|                  |                                                                            |                                                                                                                                                                    |                    |         |                   |                      |                             |                |                                                                |                                    |                           | +                                                |
|                  |                                                                            |                                                                                                                                                                    |                    |         |                   |                      |                             |                |                                                                |                                    |                           |                                                  |
|                  |                                                                            |                                                                                                                                                                    |                    |         |                   |                      |                             |                |                                                                |                                    |                           |                                                  |
|                  |                                                                            |                                                                                                                                                                    |                    |         |                   |                      |                             |                | NON TOLERAN<br>0.5 > 3<br>36<br>± 0.1 ± 0.1 :<br>RADII, CHAMFE | > 6 > 30<br>30120<br>± 0.2 ± 0.3 : | > 120 > 400<br>.400 .1000 | B                                                |
|                  |                                                                            |                                                                                                                                                                    |                    |         |                   |                      |                             |                | ± 0.2 ± 0.5 ANGLES, DIM. 0                                     |                                    |                           | +                                                |
|                  |                                                                            |                                                                                                                                                                    |                    |         |                   |                      |                             |                |                                                                | ) > 50 >                           | 120 > 400                 |                                                  |
|                  |                                                                            |                                                                                                                                                                    |                    |         |                   |                      |                             |                |                                                                | )1204<br>' ± 20' ±                 |                           | 1 F                                              |
|                  |                                                                            |                                                                                                                                                                    |                    |         |                   |                      |                             |                |                                                                |                                    |                           | C                                                |
|                  |                                                                            |                                                                                                                                                                    |                    |         |                   |                      |                             |                |                                                                |                                    |                           |                                                  |
|                  |                                                                            |                                                                                                                                                                    |                    |         |                   |                      |                             |                |                                                                |                                    |                           |                                                  |
|                  |                                                                            |                                                                                                                                                                    |                    |         |                   |                      |                             |                |                                                                |                                    |                           |                                                  |
| 162±1.9<br>IND L | 5<br>.ENGTH 152                                                            |                                                                                                                                                                    |                    |         |                   |                      |                             |                |                                                                |                                    |                           |                                                  |
|                  |                                                                            | 120±1                                                                                                                                                              |                    |         |                   |                      |                             |                |                                                                |                                    |                           | D                                                |
|                  |                                                                            | (110)                                                                                                                                                              |                    |         |                   |                      |                             |                |                                                                |                                    |                           |                                                  |
|                  |                                                                            |                                                                                                                                                                    |                    |         |                   |                      | (1.82                       | 2)             |                                                                |                                    |                           |                                                  |
|                  |                                                                            |                                                                                                                                                                    |                    |         |                   |                      |                             |                |                                                                |                                    |                           |                                                  |
|                  |                                                                            |                                                                                                                                                                    |                    |         |                   |                      |                             |                |                                                                |                                    |                           |                                                  |
| $\overline{}$    |                                                                            |                                                                                                                                                                    |                    | $\sim$  |                   |                      | 14.0°±2°                    |                |                                                                |                                    |                           |                                                  |
|                  |                                                                            |                                                                                                                                                                    |                    |         |                   |                      | $\Sigma \setminus \Sigma$   |                |                                                                |                                    |                           | E                                                |
|                  |                                                                            |                                                                                                                                                                    |                    |         |                   |                      |                             |                |                                                                |                                    |                           |                                                  |
|                  |                                                                            |                                                                                                                                                                    |                    |         |                   |                      |                             |                |                                                                |                                    |                           |                                                  |
|                  |                                                                            |                                                                                                                                                                    |                    |         |                   | Ф10 h7               |                             |                |                                                                |                                    |                           |                                                  |
|                  |                                                                            |                                                                                                                                                                    |                    |         |                   | <u> </u> ه           |                             |                |                                                                |                                    |                           |                                                  |
|                  |                                                                            |                                                                                                                                                                    |                    |         |                   |                      |                             |                |                                                                |                                    |                           | F                                                |
|                  |                                                                            |                                                                                                                                                                    |                    |         |                   |                      |                             |                |                                                                |                                    |                           |                                                  |
|                  |                                                                            |                                                                                                                                                                    |                    |         |                   |                      |                             |                |                                                                |                                    |                           |                                                  |
|                  |                                                                            |                                                                                                                                                                    |                    |         |                   |                      |                             |                |                                                                |                                    |                           |                                                  |
|                  |                                                                            |                                                                                                                                                                    |                    |         |                   |                      |                             |                |                                                                |                                    |                           |                                                  |
|                  |                                                                            |                                                                                                                                                                    |                    |         |                   |                      |                             |                |                                                                |                                    |                           |                                                  |
|                  |                                                                            |                                                                                                                                                                    |                    |         |                   |                      |                             |                |                                                                |                                    |                           | G                                                |
|                  |                                                                            |                                                                                                                                                                    |                    |         |                   |                      |                             |                |                                                                |                                    |                           |                                                  |
|                  |                                                                            |                                                                                                                                                                    |                    |         |                   |                      |                             |                |                                                                |                                    |                           |                                                  |
|                  |                                                                            |                                                                                                                                                                    |                    |         |                   |                      |                             |                |                                                                |                                    |                           |                                                  |
| г                |                                                                            |                                                                                                                                                                    | TITLE              |         |                   |                      |                             |                |                                                                |                                    | FORMAT                    |                                                  |
|                  |                                                                            | ISIONSWERKZEUGE DR. KRESS KG                                                                                                                                       |                    | ILL-STE | EL, S             | HANKFORM HA          |                             |                |                                                                |                                    | A2                        |                                                  |
| Ē                | SOLUTIONS AND DESIGNS<br>ENTITLED TO MAPAL ONL'<br>REGISTER PROPERTY RIGI  | ENTIONS, KNOW-HOW, TECHNICAL<br>SHOWN ON THE DRAWING ARE<br>Y. AS FAR AS MAPAL DID NOT<br>HTS HEREUPON YET, MAPAL                                                  |                    |         |                   |                      | DATE OF ISSUE<br>2022-08-04 | created<br>DKO | document<br>607480662-000-01-                                  | ED1                                | INDEX<br>00               | Н                                                |
| F                | Formally reserves th<br>Property rights. The d<br>Shown are strictly co    | IN STILLEOF ON THE REGISTRATION OF<br>RAWING AS WELL AS THE MATTERS<br>INFIDENTIAL. REPRODUCTIONS MAY<br>VURPOSE AGREED UPON. NEITHER                              |                    |         | ionswer<br>ess KG | kzeuge               | DATE                        | APPROVED       | MATERIAL NUMBER                                                |                                    | ORIGIN<br>ALD             | 1                                                |
|                  | THIS DRAWING NOR COPIE<br>ACCESSIBLE TO THIRD PA<br>DRAWING NO RIGHT TO US | PORPOSE AGREED OPON. NETHER<br>IS THEREOF MAY BE MADE<br>RTIES. WITH THE DELIVERY OF THIS<br>SE IT FOR ANY PURPOSE IS GRANTED.<br>E OBLIGATIONS TO SECRECY AND USE | GENERAL TOLERANCE  |         | D                 | DIMENSIONS NOT SHOWN | E-1-                        | SCALE          | TECHNICAL SPECIFICATION                                        |                                    | SHEET                     | $\left  \right $                                 |
|                  |                                                                            | ROSECUTED.                                                                                                                                                         | SIZE ISO 14405-1 🕑 |         |                   | RE MAPAL STANDARDS   | $  \neg \Psi  $             | 2:1            | SCD661-1000-3-3-14                                             | 4VHA IZ-HP358                      | 3   1/1                   | 1                                                |