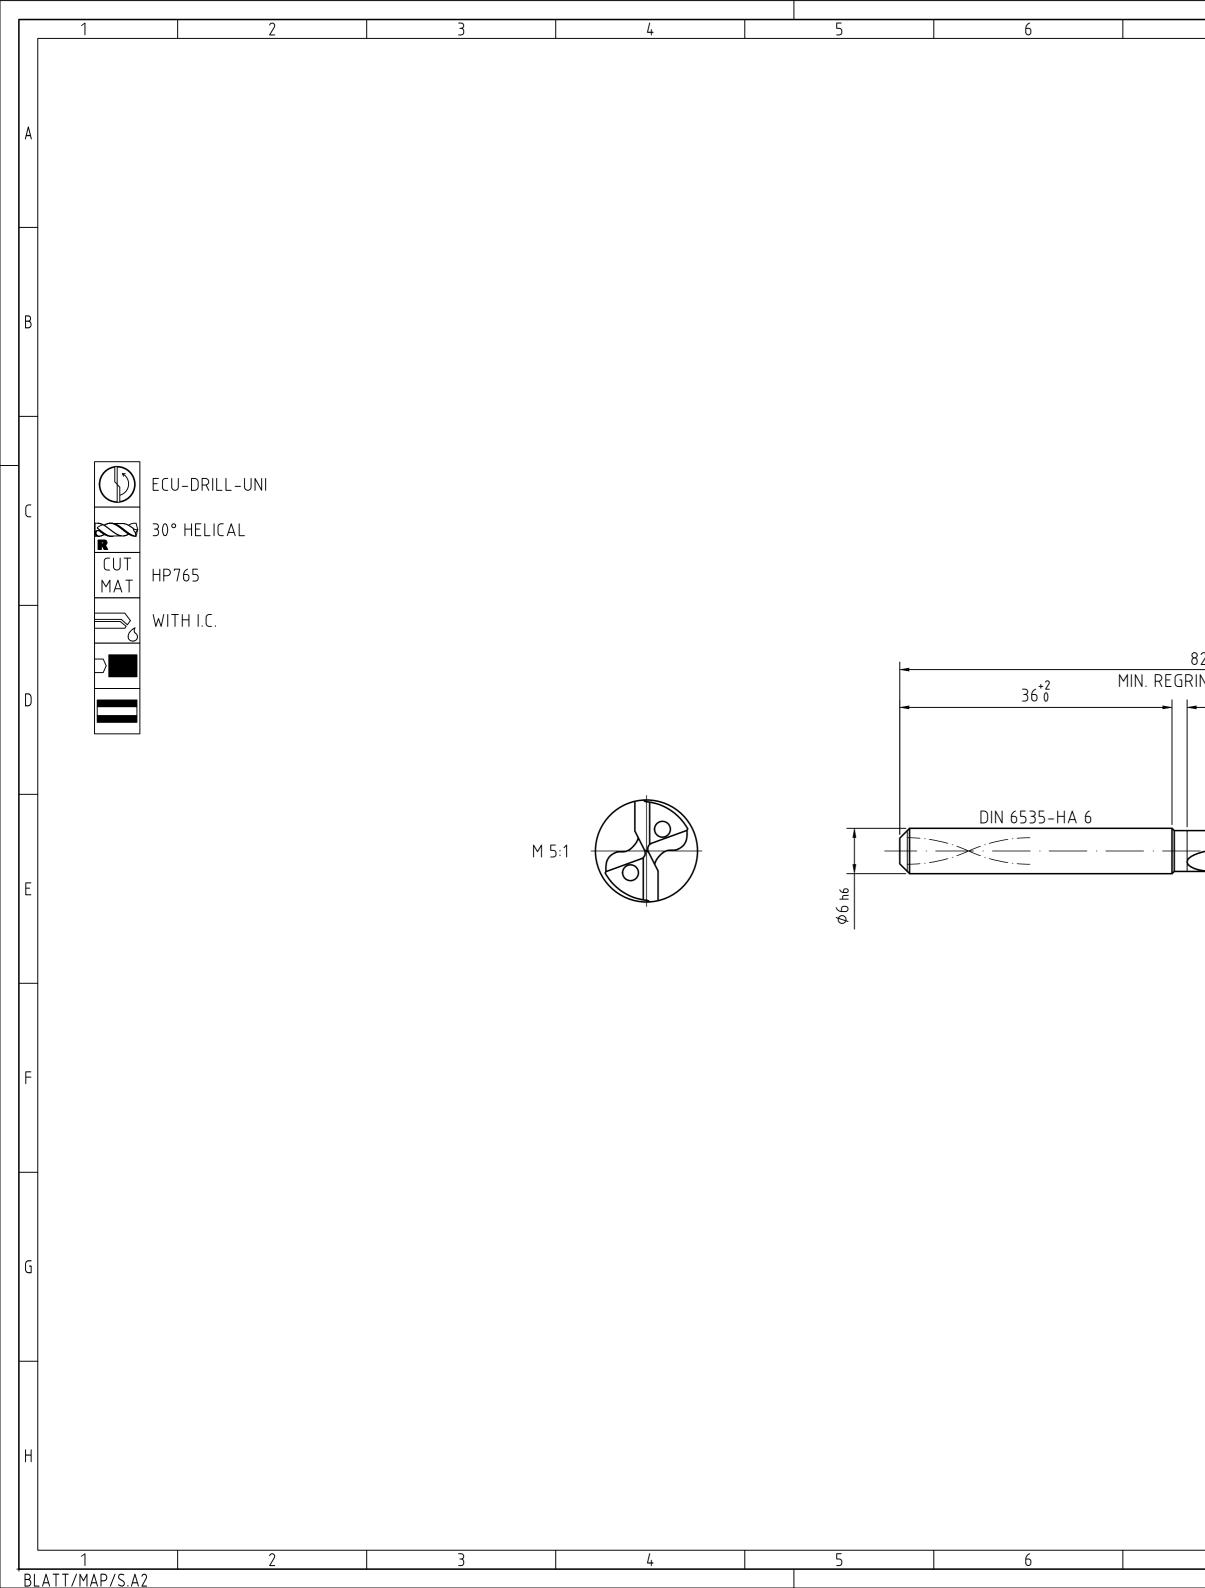

| 7                                                                                                 | 8                                                                                                                                                |                                           | 9                           | 10                                          | )          |              | 11                                              |                                  | 12                         |   |
|---------------------------------------------------------------------------------------------------|--------------------------------------------------------------------------------------------------------------------------------------------------|-------------------------------------------|-----------------------------|---------------------------------------------|------------|--------------|-------------------------------------------------|----------------------------------|----------------------------|---|
|                                                                                                   |                                                                                                                                                  |                                           | INDEX                       | CHANGES                                     |            |              |                                                 | DATE                             | NAME                       |   |
|                                                                                                   |                                                                                                                                                  |                                           |                             |                                             |            |              |                                                 |                                  |                            |   |
|                                                                                                   |                                                                                                                                                  |                                           |                             |                                             |            |              |                                                 |                                  |                            | A |
|                                                                                                   |                                                                                                                                                  |                                           |                             |                                             |            |              |                                                 |                                  |                            |   |
|                                                                                                   |                                                                                                                                                  |                                           |                             |                                             |            |              |                                                 |                                  |                            |   |
|                                                                                                   |                                                                                                                                                  |                                           |                             |                                             |            |              |                                                 |                                  |                            |   |
|                                                                                                   |                                                                                                                                                  |                                           |                             |                                             |            |              |                                                 |                                  |                            |   |
|                                                                                                   |                                                                                                                                                  |                                           |                             |                                             |            |              | NON TOLERAN                                     | ICED DIMENSIO                    | )NS                        | B |
|                                                                                                   |                                                                                                                                                  |                                           |                             |                                             |            |              | 0.5 > 3<br>36<br>± 0.1 ± 0.1 ±<br>RADII, CHAMFE | > 6 > 30<br>30120<br>± 0.2 ± 0.3 | > 120   > 400<br>400 .1000 | D |
|                                                                                                   |                                                                                                                                                  |                                           |                             |                                             |            |              | ± 0.2 ± 0.5                                     | ± 1   ± 1                        |                            |   |
|                                                                                                   |                                                                                                                                                  |                                           |                             |                                             |            |              | ANGLES, DIM. (<br>> 1(                          | ) > 50 >                         | 120 > 400                  |   |
|                                                                                                   |                                                                                                                                                  |                                           |                             |                                             |            |              | bis 1050<br>± 1° ± 30                           | )1204                            | 400                        |   |
|                                                                                                   |                                                                                                                                                  |                                           |                             |                                             |            |              |                                                 |                                  |                            | С |
|                                                                                                   |                                                                                                                                                  |                                           |                             |                                             |            |              |                                                 |                                  |                            |   |
|                                                                                                   |                                                                                                                                                  |                                           |                             |                                             |            |              |                                                 |                                  |                            |   |
|                                                                                                   |                                                                                                                                                  |                                           |                             |                                             |            |              |                                                 |                                  |                            |   |
| 82±1.5                                                                                            |                                                                                                                                                  |                                           |                             |                                             |            |              |                                                 |                                  |                            |   |
| RIND LENGTH 72                                                                                    | 44±1                                                                                                                                             |                                           |                             |                                             |            |              |                                                 |                                  |                            | D |
|                                                                                                   | (35)                                                                                                                                             |                                           |                             |                                             |            |              |                                                 |                                  |                            |   |
|                                                                                                   |                                                                                                                                                  | (0.983                                    | 3)                          |                                             |            |              |                                                 |                                  |                            |   |
|                                                                                                   |                                                                                                                                                  |                                           | <u> </u>                    |                                             |            |              |                                                 |                                  |                            |   |
|                                                                                                   |                                                                                                                                                  |                                           |                             |                                             |            |              |                                                 |                                  |                            |   |
|                                                                                                   |                                                                                                                                                  | 14.0°±1°                                  |                             |                                             |            |              |                                                 |                                  |                            |   |
|                                                                                                   |                                                                                                                                                  |                                           |                             |                                             |            |              |                                                 |                                  |                            | E |
|                                                                                                   |                                                                                                                                                  |                                           |                             |                                             |            |              |                                                 |                                  |                            |   |
|                                                                                                   | φ5.4 m7                                                                                                                                          |                                           |                             |                                             |            |              |                                                 |                                  |                            |   |
|                                                                                                   | \&<br> .                                                                                                                                         |                                           |                             |                                             |            |              |                                                 |                                  |                            |   |
|                                                                                                   |                                                                                                                                                  |                                           |                             |                                             |            |              |                                                 |                                  |                            |   |
|                                                                                                   |                                                                                                                                                  |                                           |                             |                                             |            |              |                                                 |                                  |                            | F |
|                                                                                                   |                                                                                                                                                  |                                           |                             |                                             |            |              |                                                 |                                  |                            |   |
|                                                                                                   |                                                                                                                                                  |                                           |                             |                                             |            |              |                                                 |                                  |                            |   |
|                                                                                                   |                                                                                                                                                  |                                           |                             |                                             |            |              |                                                 |                                  |                            |   |
|                                                                                                   |                                                                                                                                                  |                                           |                             |                                             |            |              |                                                 |                                  |                            |   |
|                                                                                                   |                                                                                                                                                  |                                           |                             |                                             |            |              |                                                 |                                  |                            | G |
|                                                                                                   |                                                                                                                                                  |                                           |                             |                                             |            |              |                                                 |                                  |                            |   |
|                                                                                                   |                                                                                                                                                  |                                           |                             |                                             |            |              |                                                 |                                  |                            |   |
|                                                                                                   |                                                                                                                                                  |                                           |                             |                                             |            |              |                                                 |                                  |                            |   |
|                                                                                                   |                                                                                                                                                  | TITLE                                     |                             |                                             |            |              |                                                 |                                  | FORMAT                     |   |
|                                                                                                   | ISIONSWERKZEUGE DR. KRESS KG<br>ENTIONS, KNOW-HOW, TECHNICAL                                                                                     |                                           | UNI, SH                     | ANK FORM HAK, CO                            | ATED       | CREATED      | DOCUMENT                                        |                                  | A2                         |   |
| SOLUTIONS AND DESIGNS<br>ENTITLED TO MAPAL ONL'<br>REGISTER PROPERTY RIGI<br>FORMALLY RESERVES TH | SHOWN ON THE DRAWING ARE<br>Y. AS FAR AS MAPAL DID NOT<br>HTS HEREUPON YET, MAPAL<br>E RIGHT FOR THE REGISTRATION OF                             | MAPA                                      | MAP/<br><sup>▶</sup> Präzis | AL<br>ionswerkzeuge                         | 2022-10-21 | DKO          | 607817800-000-00-                               | ED1                              | 00                         | H |
| PROPERTY RIGHTS. THE D<br>SHOWN ARE STRICTLY CO<br>ONLY BE MADE FOR THE F                         | DRAWING AS WELL AS THE MATTERS<br>INFIDENTIAL. REPRODUCTIONS MAY<br>PURPOSE AGREED UPON. NEITHER                                                 |                                           |                             | ess KG                                      | DATE       | APPROVED     | MATERIAL NUMBER                                 |                                  | origin<br>ALD              |   |
| DRAWING NO RIGHT TO US                                                                            | S THEREOF MAY BE MADE<br>RTIES. WITH THE DELIVERY OF THIS<br>SE IT FOR ANY PURPOSE IS GRANTED.<br>E OBLIGATIONS TO SECRECY AND USE<br>ROSECUTED. | GENERAL TOLERANCE<br>SIZE ISO 14405-1 (E) | SO 2768-mH                  | DIMENSIONS NOT SHOWN<br>ARE MAPAL STANDARDS |            | scale<br>2:1 | TECHNICAL SPECIFICATION SCD351-0540-2-2-1       | 40HA06-HP76                      | SHEET<br>65 1/1            |   |
| 7                                                                                                 | 8                                                                                                                                                |                                           | 9                           | 10                                          | )          |              | 11                                              |                                  | 12                         |   |