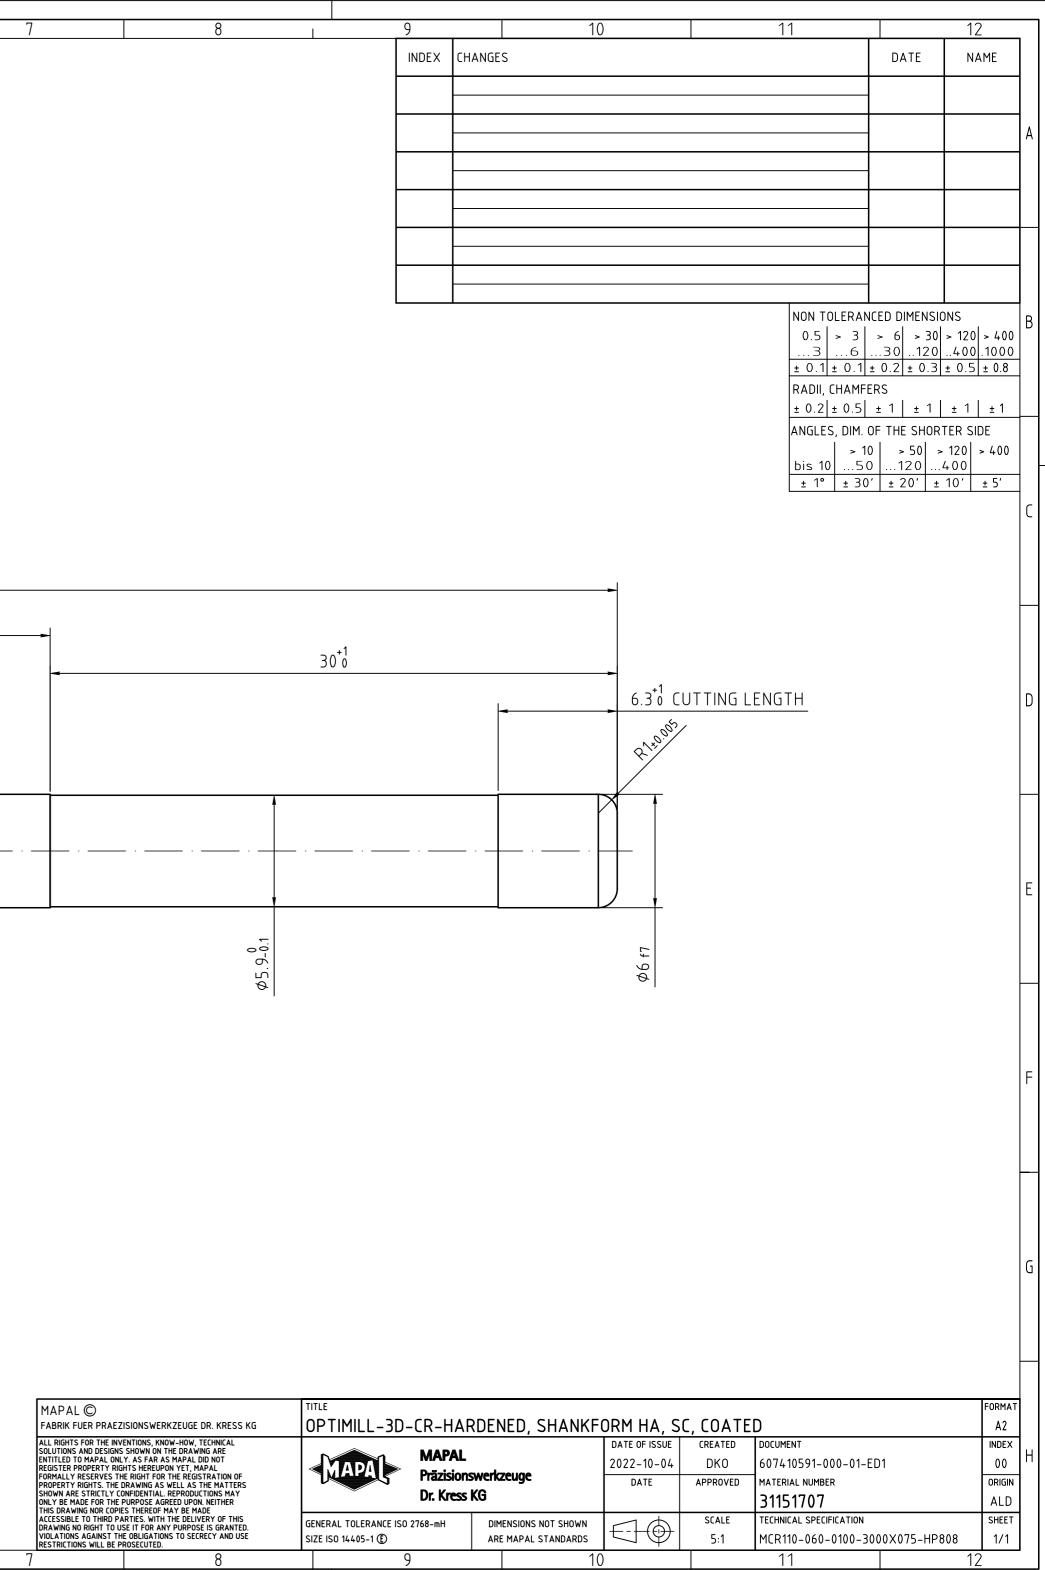

| Г | 1             |          | 2                      |   | 3 | 4    |      | 5 | 6                    |        |
|---|---------------|----------|------------------------|---|---|------|------|---|----------------------|--------|
| , | A             |          |                        |   |   |      |      |   | •                    |        |
| - | _             |          |                        |   |   |      |      |   |                      |        |
|   | B             |          |                        |   |   |      |      |   |                      |        |
|   | С             |          | PTIMILL-3D-CR-HARDENED | ) |   |      |      |   |                      |        |
|   | _             |          |                        | - |   |      |      |   | 75±1<br>MIN TOOL LEN | GTH 73 |
|   |               |          |                        | - |   | <br> | (45) |   |                      |        |
| 1 | D             |          |                        |   |   |      |      |   |                      |        |
|   |               |          |                        |   |   |      |      |   |                      |        |
|   |               |          | \$6 h5                 |   |   | <br> |      |   | · · ·                |        |
|   | E             | ¥        |                        |   |   |      |      |   |                      |        |
|   | _             | MN       | -30.46-45              |   |   |      |      |   |                      |        |
|   | F             |          |                        |   |   |      |      |   |                      |        |
| ( |               |          | REGRINDING INFO        |   |   |      |      |   |                      |        |
|   |               |          | TIP                    | • |   |      |      |   |                      |        |
|   |               | 0        | DUTER DIAMETER         | • |   |      |      |   |                      |        |
|   |               |          | FLUTE                  | • |   |      |      |   |                      |        |
|   |               | ADDING   | G OF WORKING LENGTH    | 0 |   |      |      |   |                      |        |
|   |               | ADDING   | OF WORKING DIAMETER    | 0 |   |      |      |   |                      |        |
|   | 1             |          | DECOATING              | 0 |   |      |      |   |                      |        |
|   |               |          | ● YES ● OPTIONAL ○ NO  |   |   |      |      |   |                      |        |
|   | L1<br>BLATT/M | IAP/S.A2 | 2                      |   | 3 | 4    |      | 5 | 6                    |        |
|   |               |          |                        |   |   |      |      |   |                      |        |