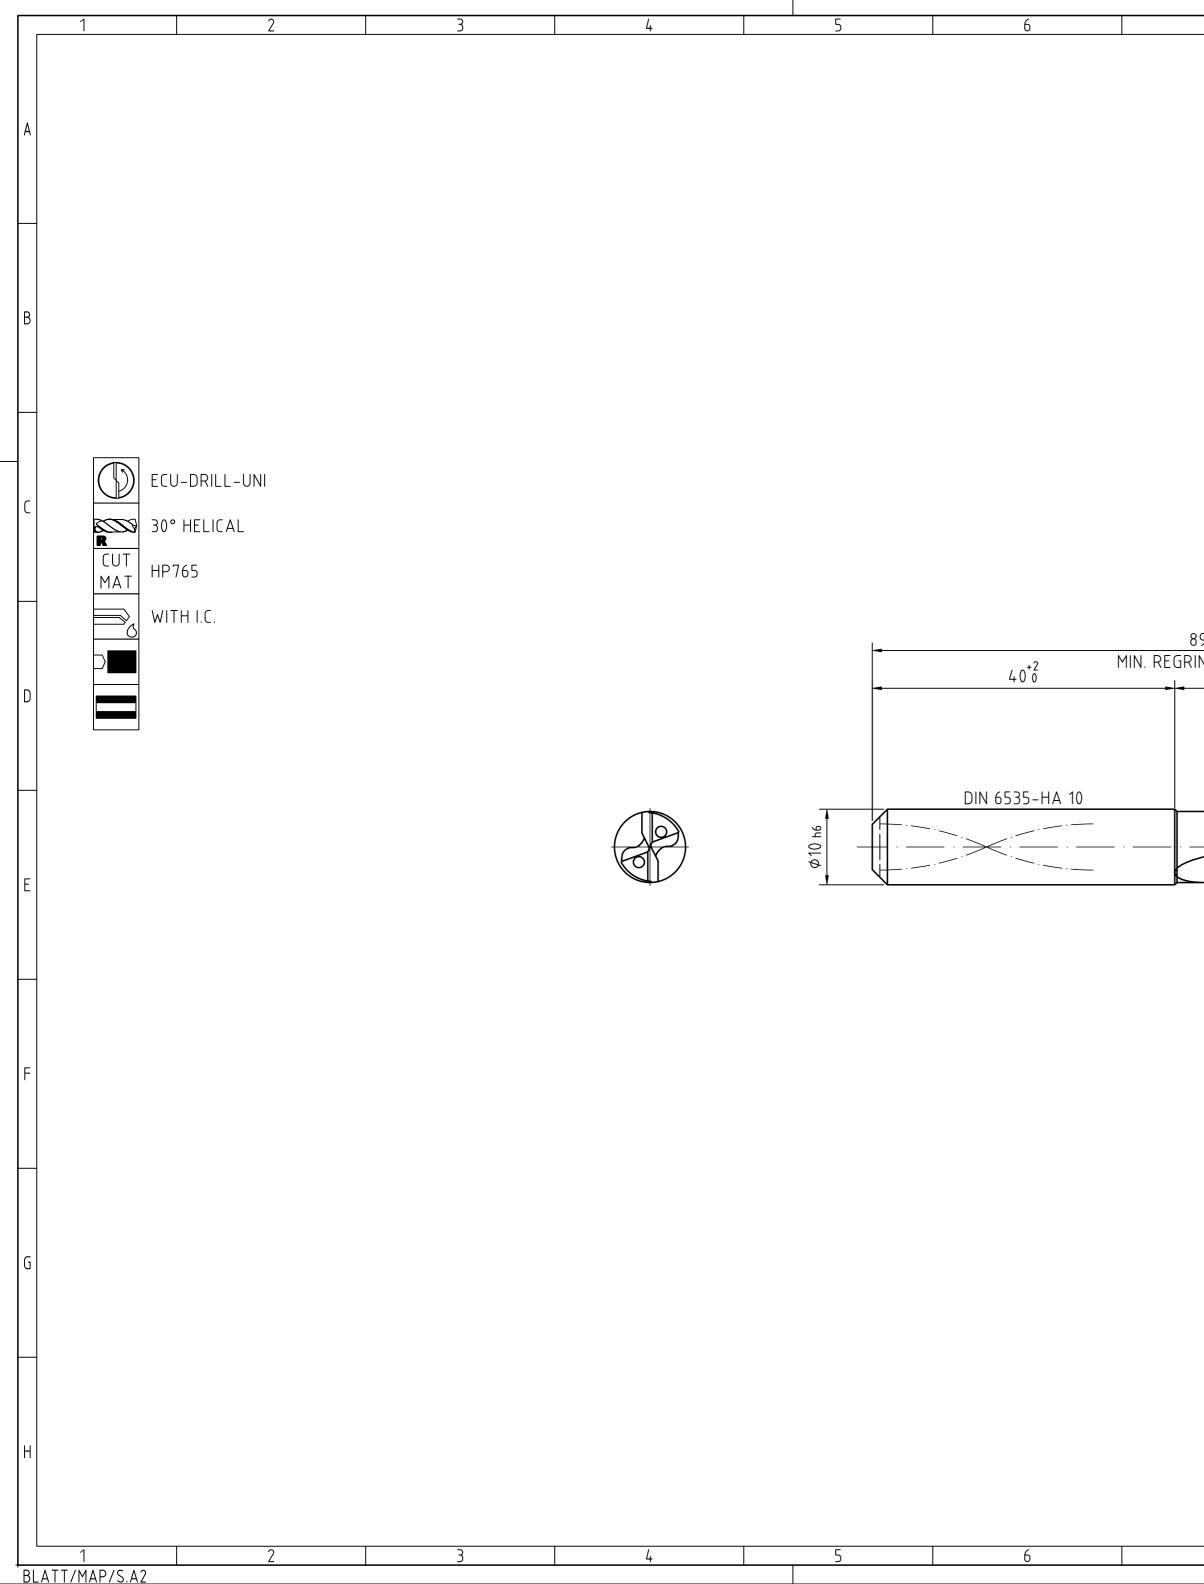

| 7     | 8                                                                                                                                                                                                                                                              |                                             | 9                  | 1                                           | 0          |              | 11                                                             |                       | 12                                      |          |
|-------|----------------------------------------------------------------------------------------------------------------------------------------------------------------------------------------------------------------------------------------------------------------|---------------------------------------------|--------------------|---------------------------------------------|------------|--------------|----------------------------------------------------------------|-----------------------|-----------------------------------------|----------|
| 1     | 0                                                                                                                                                                                                                                                              |                                             | INDEX CH           | •                                           | V          |              | 11                                                             | DATE                  | NAME                                    | 7        |
|       |                                                                                                                                                                                                                                                                | F                                           |                    |                                             |            |              |                                                                |                       | _                                       | -        |
|       |                                                                                                                                                                                                                                                                | -                                           | ———                |                                             |            |              |                                                                |                       |                                         | 4        |
|       |                                                                                                                                                                                                                                                                |                                             |                    |                                             |            |              |                                                                |                       |                                         |          |
|       |                                                                                                                                                                                                                                                                |                                             | $\vdash$           |                                             |            |              |                                                                |                       |                                         |          |
|       |                                                                                                                                                                                                                                                                |                                             |                    |                                             |            |              |                                                                | _                     |                                         | 1        |
|       |                                                                                                                                                                                                                                                                | -                                           |                    |                                             |            |              |                                                                |                       |                                         | ╉        |
|       |                                                                                                                                                                                                                                                                | -                                           |                    |                                             |            |              |                                                                |                       |                                         | -        |
|       |                                                                                                                                                                                                                                                                | L                                           |                    |                                             |            |              |                                                                |                       |                                         | 4        |
|       |                                                                                                                                                                                                                                                                |                                             |                    |                                             |            |              | 0.5 > 3<br>36<br>± 0.1 ± 0.1<br>RADII, CHAMF                   |                       | > 120 > 400<br>400 .1000<br>± 0.5 ± 0.8 | )        |
|       |                                                                                                                                                                                                                                                                |                                             |                    |                                             |            |              | ± 0.2 ± 0.5<br>ANGLES, DIM.                                    |                       |                                         | ┢        |
|       |                                                                                                                                                                                                                                                                |                                             |                    |                                             |            |              | > 1                                                            | 0   > 50   >          | 120 > 400                               |          |
|       |                                                                                                                                                                                                                                                                |                                             |                    |                                             |            |              |                                                                | 01204<br>)' ± 20' ±   |                                         |          |
|       |                                                                                                                                                                                                                                                                |                                             |                    |                                             |            |              |                                                                |                       |                                         | C        |
|       |                                                                                                                                                                                                                                                                |                                             |                    |                                             |            |              |                                                                |                       |                                         |          |
|       |                                                                                                                                                                                                                                                                |                                             |                    |                                             |            |              |                                                                |                       |                                         |          |
|       |                                                                                                                                                                                                                                                                |                                             |                    |                                             |            |              |                                                                |                       |                                         | $\vdash$ |
| 39±1. |                                                                                                                                                                                                                                                                |                                             |                    |                                             |            |              |                                                                |                       |                                         |          |
| IND   | LENGTH 79<br>49±1                                                                                                                                                                                                                                              |                                             |                    |                                             |            |              |                                                                |                       |                                         |          |
|       | (40)                                                                                                                                                                                                                                                           | <b>&gt;</b>                                 |                    |                                             |            |              |                                                                |                       |                                         | D        |
|       |                                                                                                                                                                                                                                                                |                                             | 711)               |                                             |            |              |                                                                |                       |                                         |          |
|       |                                                                                                                                                                                                                                                                | (1.7                                        | 11/                |                                             |            |              |                                                                |                       |                                         |          |
|       |                                                                                                                                                                                                                                                                |                                             |                    |                                             |            |              |                                                                |                       |                                         |          |
|       |                                                                                                                                                                                                                                                                |                                             | )                  |                                             |            |              |                                                                |                       |                                         |          |
|       |                                                                                                                                                                                                                                                                | 14 0° ±1°                                   | )                  |                                             |            |              |                                                                |                       |                                         |          |
|       |                                                                                                                                                                                                                                                                |                                             |                    |                                             |            |              |                                                                |                       |                                         | E        |
|       |                                                                                                                                                                                                                                                                |                                             |                    |                                             |            |              |                                                                |                       |                                         |          |
|       |                                                                                                                                                                                                                                                                |                                             |                    |                                             |            |              |                                                                |                       |                                         |          |
|       |                                                                                                                                                                                                                                                                | Ø9.4 m7                                     |                    |                                             |            |              |                                                                |                       |                                         |          |
|       |                                                                                                                                                                                                                                                                | 6<br>Ø                                      |                    |                                             |            |              |                                                                |                       |                                         |          |
|       |                                                                                                                                                                                                                                                                |                                             |                    |                                             |            |              |                                                                |                       |                                         |          |
|       |                                                                                                                                                                                                                                                                |                                             |                    |                                             |            |              |                                                                |                       |                                         | F        |
|       |                                                                                                                                                                                                                                                                |                                             |                    |                                             |            |              |                                                                |                       |                                         |          |
|       |                                                                                                                                                                                                                                                                |                                             |                    |                                             |            |              |                                                                |                       |                                         |          |
|       |                                                                                                                                                                                                                                                                |                                             |                    |                                             |            |              |                                                                |                       |                                         | -        |
|       |                                                                                                                                                                                                                                                                |                                             |                    |                                             |            |              |                                                                |                       |                                         |          |
|       |                                                                                                                                                                                                                                                                |                                             |                    |                                             |            |              |                                                                |                       |                                         |          |
|       |                                                                                                                                                                                                                                                                |                                             |                    |                                             |            |              |                                                                |                       |                                         | G        |
|       |                                                                                                                                                                                                                                                                |                                             |                    |                                             |            |              |                                                                |                       |                                         |          |
|       |                                                                                                                                                                                                                                                                |                                             |                    |                                             |            |              |                                                                |                       |                                         |          |
|       |                                                                                                                                                                                                                                                                |                                             |                    |                                             |            |              |                                                                |                       |                                         | $\vdash$ |
|       | MAPAL ©                                                                                                                                                                                                                                                        | TITLE                                       |                    |                                             |            |              |                                                                |                       | FORMAT                                  | T        |
|       | FABRIK FUER PRAEZISIONSWERKZEUGE DR. KRESS KG                                                                                                                                                                                                                  | ECU-DRILL-L                                 |                    | NK FORM HAK, CO                             | OATED      | CREATED      | DOCUMENT                                                       |                       | A2<br>INDEX                             |          |
|       | ALL RIGHTS FOR THE INVENTIONS, KNOW-HOW, TECHNICAL<br>SOLUTIONS AND DESIGNS SHOWN ON THE DRAWING ARE<br>ENTITLED TO MAPAL ONLY. AS FAR AS MAPAL DID NOT<br>REGISTER PROPERTY RIGHTS HEREUPON YET, MAPAL<br>EDMAIL V DESCEVES THE DICHT EOD THE REGISTRATION OF | MADAT                                       | MAPAL<br>Präzision | swerkzeuge                                  | 2022-10-20 | DKO          | 607817458-000-00-                                              | -ED1                  | 00<br>ORIGIN                            | _ H      |
|       | FORMALLY RESERVES THE RIGHT FOR THE REGISTRATION OF<br>PROPERTY RIGHTS. THE DRAWING AS WELL AS THE MATTERS<br>SHOWN ARE STRICTLY CONFIDENTIAL. REPRODUCTIONS MAY<br>ONLY BE MADE FOR THE PURPOSE AGREED UPON NEITHER                                           |                                             | Dr. Kress          |                                             | DATE       | APPROVED     | MATERIAL NUMBER                                                | rial number<br>421897 |                                         |          |
|       |                                                                                                                                                                                                                                                                |                                             |                    |                                             |            |              | 1 7 0 4 7 10 9 7                                               |                       | I ALD                                   | 1        |
|       | THIS DRAWING NOR COPIES THEREOF MAY BE MADE<br>ACCESSIBLE TO THIRD PARTIES. WITH THE DELIVERY OF THIS<br>DRAWING NO RIGHT TO USE IT FOR ANY PURPOSE IS GRANTED.<br>VIOLATIONS AGAINST THE OBLIGATIONS TO SECRECY AND USE                                       | GENERAL TOLERANCE ISC<br>SIZE ISO 14405-1 ① | 0 2768-mH          | DIMENSIONS NOT SHOWN<br>ARE MAPAL STANDARDS | E-1-       | SCALE<br>2:1 | <b>50421097</b><br>TECHNICAL SPECIFICATION<br>SCD351-0940-2-2- |                       | ALD<br>SHEET<br>55 1/1                  |          |