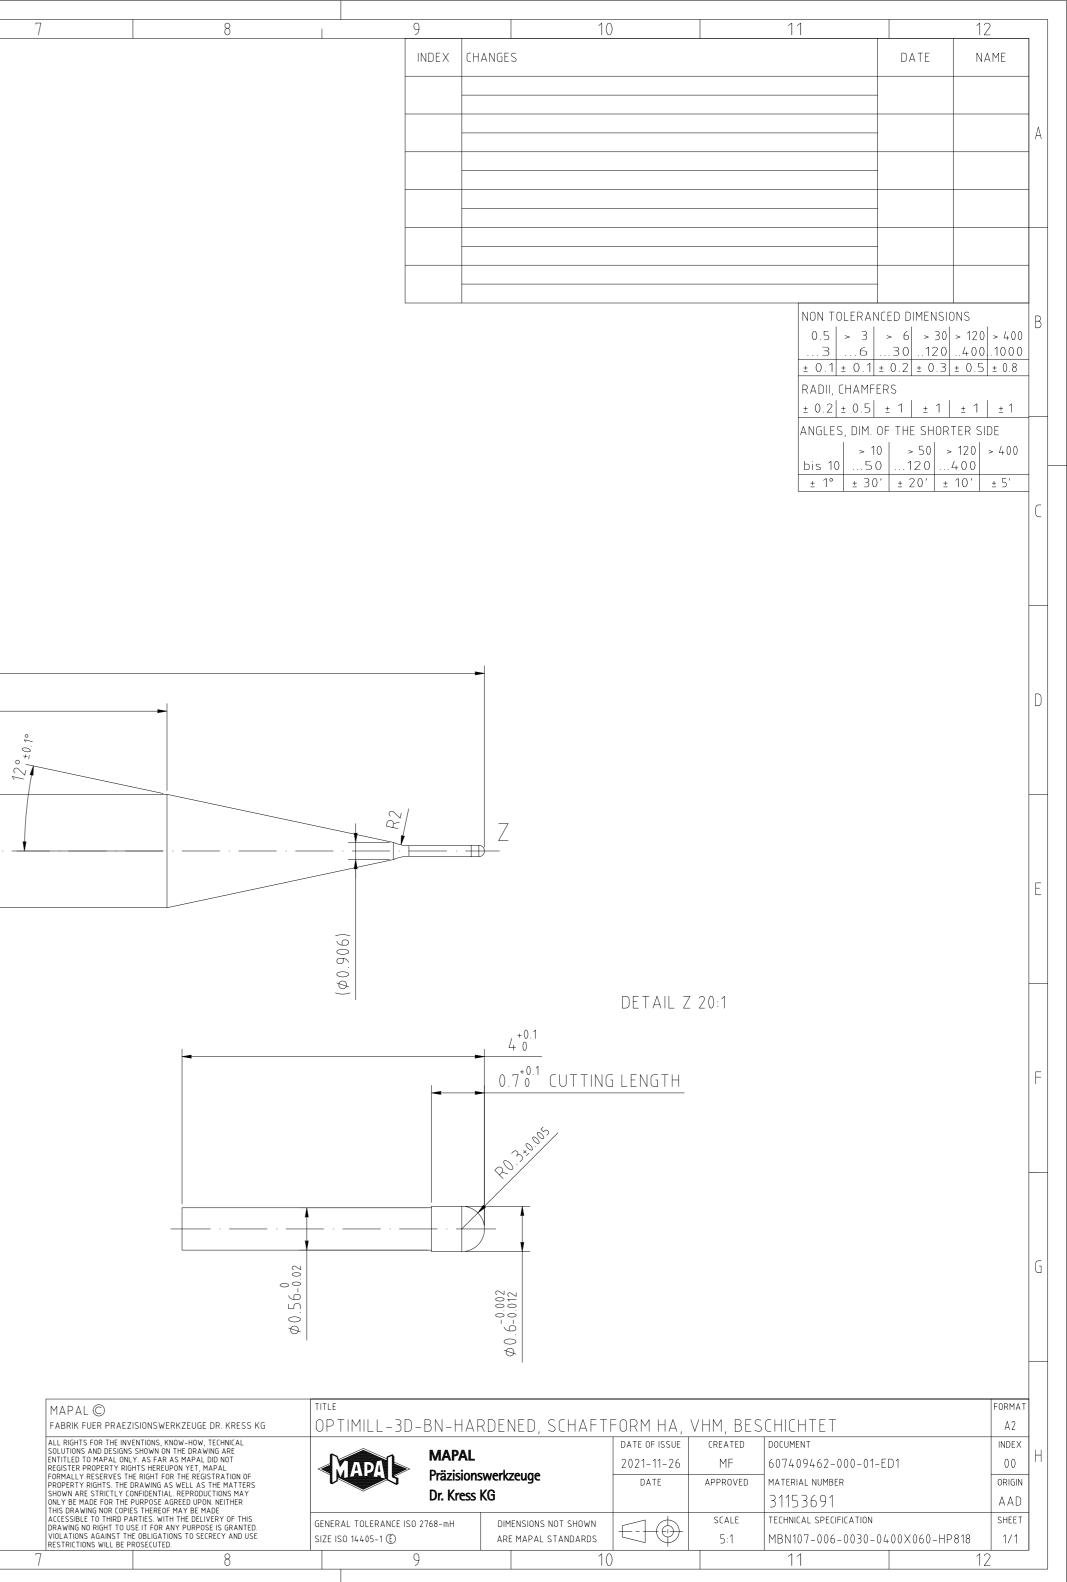

| 2                                                   |        | 3        |                 |       | 5   | 6     |      |
|-----------------------------------------------------|--------|----------|-----------------|-------|-----|-------|------|
|                                                     |        |          |                 |       |     |       |      |
|                                                     |        |          |                 |       |     |       |      |
|                                                     |        |          |                 |       |     |       |      |
|                                                     |        |          |                 |       |     |       |      |
|                                                     |        |          |                 |       |     |       |      |
|                                                     |        |          |                 |       |     |       |      |
|                                                     |        |          |                 |       |     |       |      |
|                                                     |        |          |                 |       |     |       |      |
|                                                     |        |          |                 |       |     |       |      |
|                                                     |        |          |                 |       |     |       |      |
| OPTIMILL-3D-BN-HARDENE                              | D,Z=2  |          |                 |       |     |       |      |
| HP818                                               |        |          |                 |       |     |       |      |
|                                                     |        |          |                 |       |     |       |      |
|                                                     |        |          |                 |       |     |       |      |
|                                                     |        |          | -               |       |     |       | 60±1 |
|                                                     |        |          |                 |       | (43 | .203) |      |
|                                                     |        |          |                 |       |     |       |      |
|                                                     | $\geq$ | •        |                 |       |     |       |      |
| M E O.1                                             |        | ۲<br>د   |                 |       |     |       |      |
|                                                     | M      | φ<br>9   |                 |       |     |       |      |
|                                                     |        | <u> </u> | <u> </u>        |       |     |       |      |
|                                                     |        |          |                 |       |     |       |      |
|                                                     |        |          |                 |       |     |       |      |
|                                                     |        |          |                 |       |     |       |      |
|                                                     |        |          |                 |       |     |       |      |
|                                                     |        |          |                 |       |     |       |      |
|                                                     |        |          |                 |       |     |       |      |
|                                                     |        |          |                 |       |     |       |      |
| TIP                                                 | 0      |          |                 |       |     |       |      |
|                                                     |        |          |                 |       |     |       |      |
| OUTER DIAMETER                                      | 0      |          |                 |       |     |       |      |
|                                                     | 0      |          |                 |       |     |       |      |
| OUTER DIAMETER                                      |        |          |                 |       |     |       |      |
| OUTER DIAMETER<br>FLUTE                             | 0      |          |                 |       |     |       |      |
| OUTER DIAMETER<br>FLUTE<br>ADDING OF WORKING LENGTH | 0      |          |                 |       |     |       |      |
|                                                     |        | <image/> | HP818<br>M 50:1 | HP818 |     | HP818 |      |