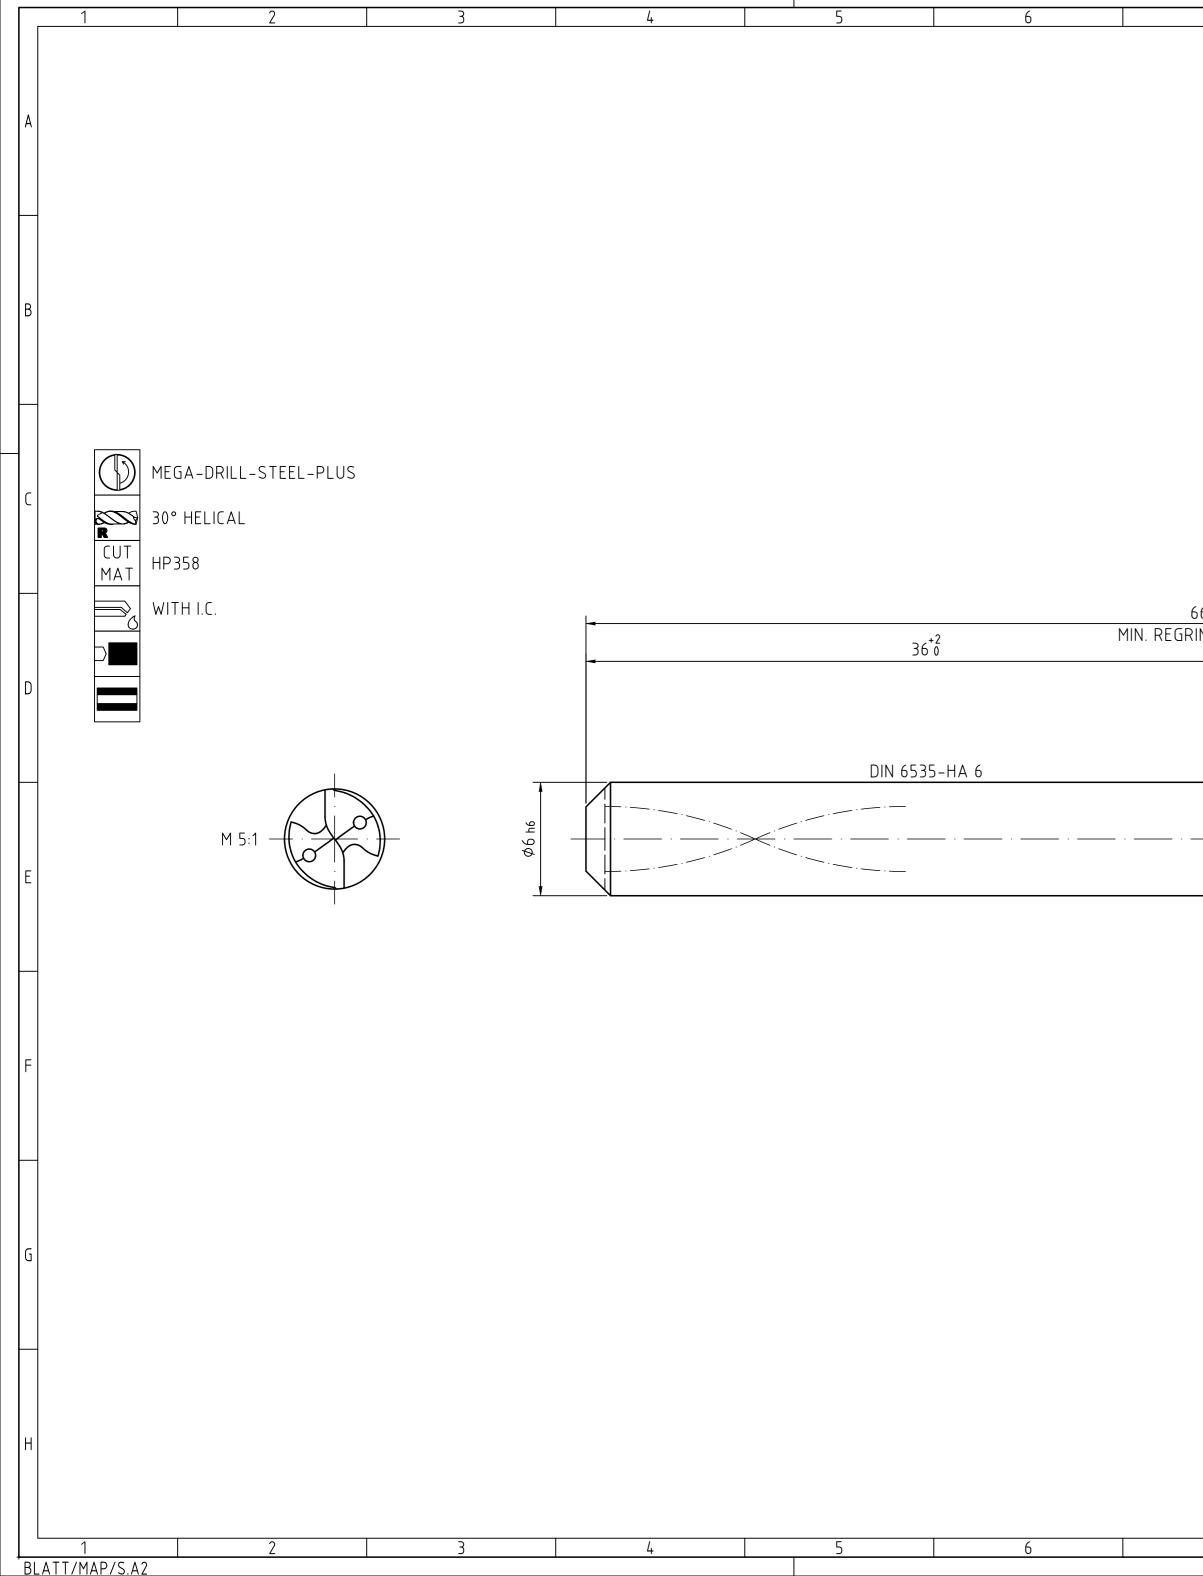

| 7                                                                                                                                                                                                                                                              |                                                                                                                                                 | 8                                     |                                              | 9               | 1                                           | )                           |       | 11                                           |             | 12            |   |
|----------------------------------------------------------------------------------------------------------------------------------------------------------------------------------------------------------------------------------------------------------------|-------------------------------------------------------------------------------------------------------------------------------------------------|---------------------------------------|----------------------------------------------|-----------------|---------------------------------------------|-----------------------------|-------|----------------------------------------------|-------------|---------------|---|
|                                                                                                                                                                                                                                                                |                                                                                                                                                 |                                       |                                              | INDEX           | CHANGES                                     |                             |       |                                              | DATE        | NAME          |   |
|                                                                                                                                                                                                                                                                |                                                                                                                                                 |                                       |                                              |                 |                                             |                             |       |                                              |             |               |   |
|                                                                                                                                                                                                                                                                |                                                                                                                                                 |                                       |                                              |                 |                                             |                             |       |                                              |             |               | A |
|                                                                                                                                                                                                                                                                |                                                                                                                                                 |                                       |                                              |                 |                                             |                             |       |                                              |             |               |   |
|                                                                                                                                                                                                                                                                |                                                                                                                                                 |                                       |                                              |                 |                                             |                             |       |                                              |             |               |   |
|                                                                                                                                                                                                                                                                |                                                                                                                                                 |                                       |                                              |                 |                                             |                             |       |                                              |             |               |   |
|                                                                                                                                                                                                                                                                |                                                                                                                                                 |                                       | l                                            |                 |                                             |                             |       |                                              |             |               |   |
| NON TOLERANCED DIMENSIONS         0.5       > 3       > 6       > 30       > 120        3      6      30      120      400                                                                                                                                     |                                                                                                                                                 |                                       |                                              |                 |                                             |                             |       |                                              |             | > 120 > 400   | В |
|                                                                                                                                                                                                                                                                | 3630120400 .1<br>± 0.1 ± 0.1 ± 0.2 ± 0.3 ± 0.5 ±<br>RADII, CHAMFERS                                                                             |                                       |                                              |                 |                                             |                             |       |                                              |             |               | - |
|                                                                                                                                                                                                                                                                | $\frac{\pm 0.2 \pm 0.5}{\pm 1} \pm 1 \pm 1 \pm 1$ ANGLES, DIM. OF THE SHORTER SIDE                                                              |                                       |                                              |                 |                                             |                             |       |                                              |             |               |   |
|                                                                                                                                                                                                                                                                |                                                                                                                                                 |                                       |                                              |                 |                                             |                             |       |                                              | )   > 50  > | 120 > 400     |   |
|                                                                                                                                                                                                                                                                |                                                                                                                                                 |                                       |                                              |                 |                                             |                             |       |                                              |             | 10' ± 5'      |   |
|                                                                                                                                                                                                                                                                |                                                                                                                                                 |                                       |                                              |                 |                                             |                             |       |                                              |             |               |   |
|                                                                                                                                                                                                                                                                |                                                                                                                                                 |                                       |                                              |                 |                                             |                             |       |                                              |             |               |   |
| 66±1.5                                                                                                                                                                                                                                                         |                                                                                                                                                 |                                       |                                              |                 |                                             |                             |       |                                              |             |               |   |
| RIND LENGT                                                                                                                                                                                                                                                     | H 56                                                                                                                                            |                                       | 28±1                                         |                 |                                             |                             |       |                                              |             |               |   |
| (20)                                                                                                                                                                                                                                                           |                                                                                                                                                 |                                       |                                              |                 |                                             |                             |       |                                              |             |               | D |
|                                                                                                                                                                                                                                                                |                                                                                                                                                 |                                       |                                              |                 |                                             |                             | .965) |                                              |             |               |   |
|                                                                                                                                                                                                                                                                |                                                                                                                                                 |                                       |                                              |                 |                                             |                             |       |                                              |             |               |   |
|                                                                                                                                                                                                                                                                |                                                                                                                                                 |                                       |                                              |                 |                                             |                             |       |                                              |             |               |   |
| ·                                                                                                                                                                                                                                                              |                                                                                                                                                 |                                       | <b>_</b>                                     |                 |                                             |                             | +1    |                                              |             |               |   |
|                                                                                                                                                                                                                                                                |                                                                                                                                                 |                                       |                                              |                 |                                             |                             |       |                                              |             |               | E |
|                                                                                                                                                                                                                                                                |                                                                                                                                                 |                                       |                                              |                 |                                             |                             |       |                                              |             |               |   |
|                                                                                                                                                                                                                                                                |                                                                                                                                                 |                                       |                                              |                 |                                             |                             |       |                                              |             |               |   |
|                                                                                                                                                                                                                                                                |                                                                                                                                                 |                                       |                                              |                 | . E m C                                     |                             |       |                                              |             |               |   |
|                                                                                                                                                                                                                                                                |                                                                                                                                                 |                                       |                                              |                 | Ø5.3                                        |                             |       |                                              |             |               |   |
|                                                                                                                                                                                                                                                                |                                                                                                                                                 |                                       |                                              |                 |                                             |                             |       |                                              |             |               | F |
|                                                                                                                                                                                                                                                                |                                                                                                                                                 |                                       |                                              |                 |                                             |                             |       |                                              |             |               |   |
|                                                                                                                                                                                                                                                                |                                                                                                                                                 |                                       |                                              |                 |                                             |                             |       |                                              |             |               |   |
|                                                                                                                                                                                                                                                                |                                                                                                                                                 |                                       |                                              |                 |                                             |                             |       |                                              |             |               |   |
|                                                                                                                                                                                                                                                                |                                                                                                                                                 |                                       |                                              |                 |                                             |                             |       |                                              |             |               |   |
|                                                                                                                                                                                                                                                                |                                                                                                                                                 |                                       |                                              |                 |                                             |                             |       |                                              |             |               | G |
|                                                                                                                                                                                                                                                                |                                                                                                                                                 |                                       |                                              |                 |                                             |                             |       |                                              |             |               |   |
|                                                                                                                                                                                                                                                                |                                                                                                                                                 |                                       |                                              |                 |                                             |                             |       |                                              |             |               |   |
|                                                                                                                                                                                                                                                                |                                                                                                                                                 |                                       |                                              |                 |                                             |                             |       |                                              |             |               |   |
|                                                                                                                                                                                                                                                                | ER PRAEZISIONSWERKZEUGE DR                                                                                                                      | R. KRESS KG                           | MEGA-DRILL-STEEL-PLUS, SHANKFORM HAK, COATED |                 |                                             |                             |       |                                              |             |               |   |
| ALL RIGHTS FOR THE INVENTIONS, KNOW-HOW, TECHNICAL<br>SOLUTIONS AND DESIGNS SHOWN ON THE DRAWING ARE<br>ENTITLED TO MAPAL ONLY. AS FAR AS MAPAL DID NOT<br>REGISTER PROPERTY RIGHTS HEREUPON YET, MAPAL<br>FORMALLY RESERVES THE RIGHT FOR THE REGISTRATION OF |                                                                                                                                                 |                                       | MAPAT                                        | MAP/<br>Präzisi | AL<br>ionswerkzeuge                         | DATE OF ISSUE<br>2022-11-14 | DKO   | document<br>607845887-000-00-                | -ED1        | INDEX<br>00   |   |
| PROPERTY RI<br>SHOWN ARE S<br>ONLY BE MAD<br>THIS DRAWIN                                                                                                                                                                                                       | GHTS. THE DRAWING AS WELL AS THE<br>STRICTLY CONFIDENTIAL. REPRODUCTIO<br>IE FOR THE PURPOSE AGREED UPON. N<br>G NOR COPIES THEREOF MAY BE MADE | E MATTERS<br>ONS MAY<br>IEITHER       | S S                                          | Dr. Kre         |                                             | DATE                        |       | MATERIAL NUMBER                              |             | origin<br>ALD |   |
| ACCESSIBLE 1<br>DRAWING NO<br>VIOLATIONS A                                                                                                                                                                                                                     | O THIRD PARTIES. WITH THE DELIVER<br>RIGHT TO USE IT FOR ANY PURPOSE IS<br>AGAINST THE OBLIGATIONS TO SECREC<br>5 WILL BE PROSECUTED.           | Y OF THIS<br>S GRANTED.<br>CY AND USE | GENERAL TOLERANCE IS<br>SIZE ISO 14405-1 (E) |                 | DIMENSIONS NOT SHOWN<br>ARE MAPAL STANDARDS |                             |       | technical specification<br>SCD601-0530-2-2-1 | 40HA03-HP3  |               |   |
| 7                                                                                                                                                                                                                                                              |                                                                                                                                                 | 8                                     |                                              | 9               | 1(                                          | )                           |       | 11                                           |             | 12            |   |