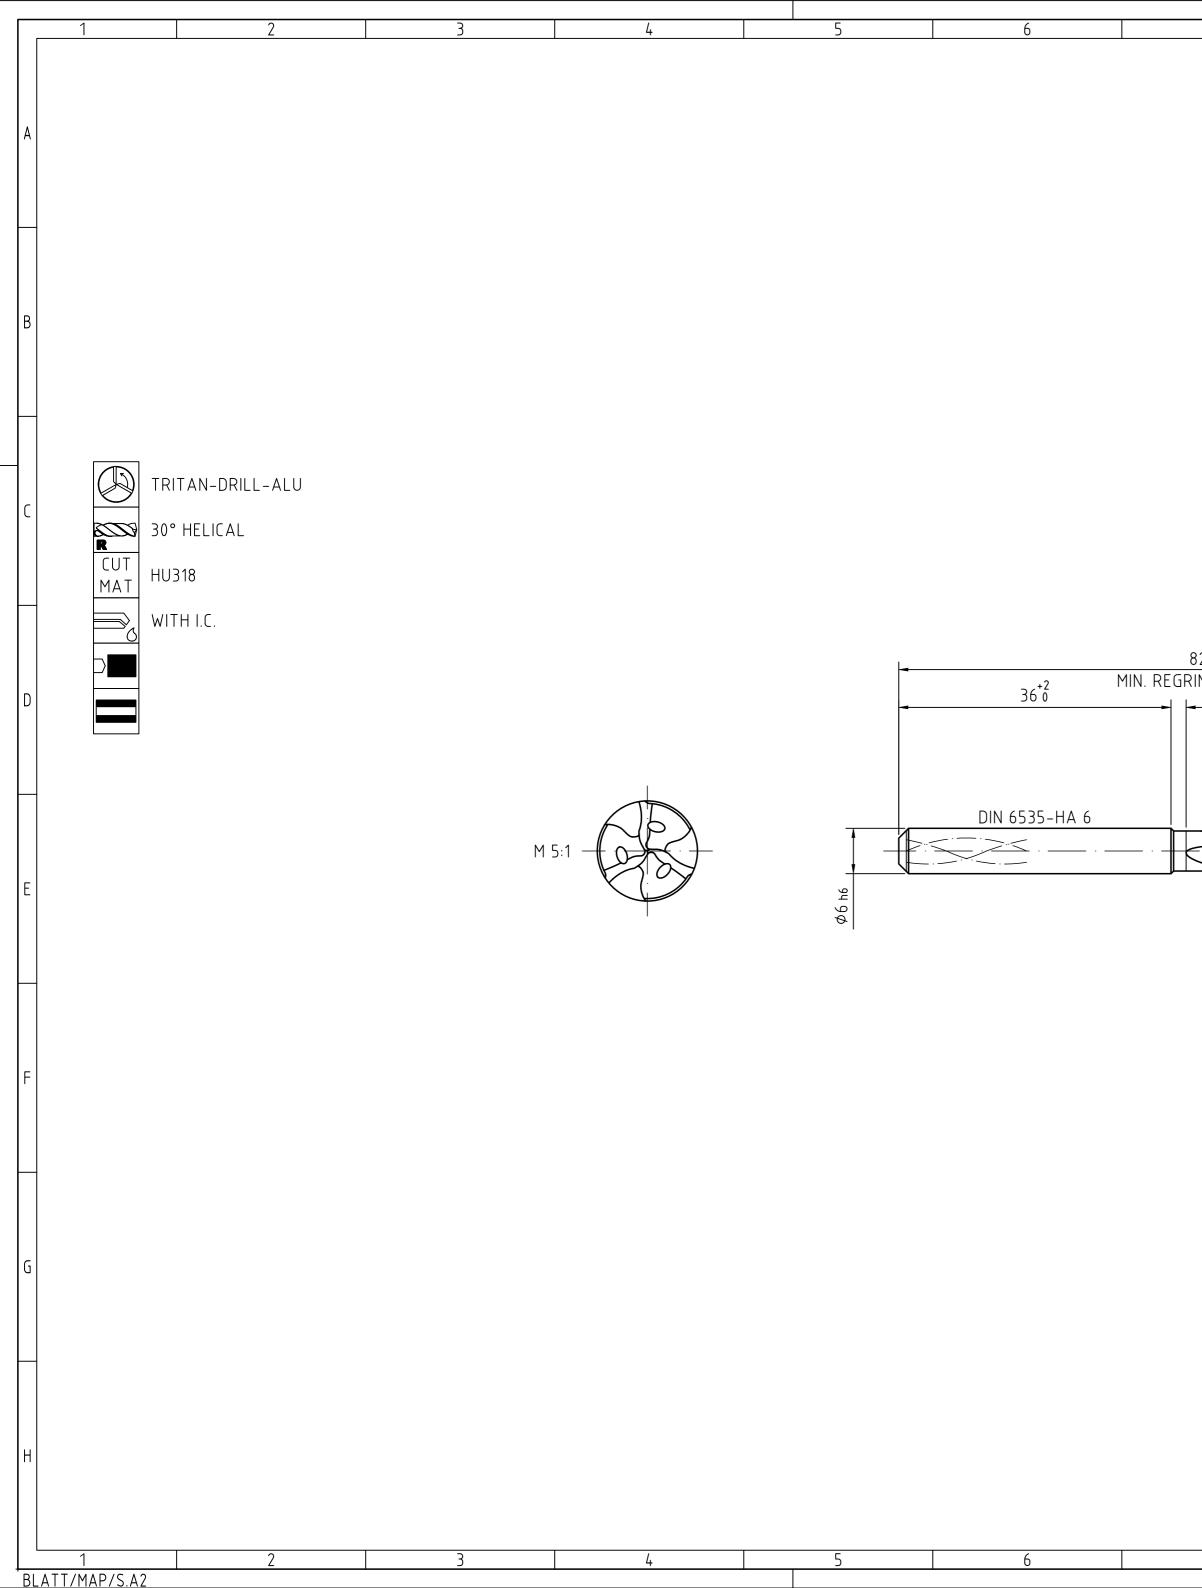

| 7                                                                       | 0                                                                                                                          |                                           | 0                | 1                                           | 0                  |                 | 11                                                                            |                                             | 10                                  |        |
|-------------------------------------------------------------------------|----------------------------------------------------------------------------------------------------------------------------|-------------------------------------------|------------------|---------------------------------------------|--------------------|-----------------|-------------------------------------------------------------------------------|---------------------------------------------|-------------------------------------|--------|
| 1                                                                       | 8                                                                                                                          |                                           | 9<br>INDEX       | CHANGES                                     | 0                  |                 | 11                                                                            | DATE                                        | 12<br>NAME                          |        |
|                                                                         |                                                                                                                            |                                           |                  |                                             |                    |                 |                                                                               |                                             |                                     |        |
|                                                                         |                                                                                                                            |                                           |                  |                                             |                    |                 |                                                                               |                                             |                                     |        |
|                                                                         |                                                                                                                            |                                           |                  |                                             |                    |                 |                                                                               |                                             |                                     | A      |
|                                                                         |                                                                                                                            |                                           |                  |                                             |                    |                 |                                                                               |                                             |                                     |        |
|                                                                         |                                                                                                                            |                                           |                  |                                             |                    |                 |                                                                               |                                             |                                     |        |
|                                                                         |                                                                                                                            |                                           |                  |                                             |                    |                 |                                                                               |                                             |                                     |        |
|                                                                         |                                                                                                                            |                                           |                  |                                             |                    |                 |                                                                               |                                             |                                     |        |
|                                                                         |                                                                                                                            |                                           |                  |                                             |                    |                 | NON TOLERAN<br>0.5 > 3<br>36<br>± 0.1 ± 0.1 ±<br>RADII, CHAMFE<br>± 0.2 ± 0.5 | > 6 > 30 ><br>30120<br>± 0.2 ± 0.3 ±<br>ERS | 120 > 400<br>400 .1000<br>0.5 ± 0.8 | B      |
|                                                                         |                                                                                                                            |                                           |                  |                                             |                    |                 | ANGLES, DIM. (<br>> 10<br>bis 1050                                            |                                             | ER SIDE<br>120 > 400<br>00          | C      |
| 82±1.5<br>RIND LENGTH 72                                                | 44 <sub>±1</sub><br>(35)                                                                                                   | (1.236                                    | 5)               |                                             |                    |                 |                                                                               |                                             |                                     | D      |
|                                                                         | Ø5.3 h7                                                                                                                    | 130°±2°                                   |                  |                                             |                    |                 |                                                                               |                                             |                                     | E      |
|                                                                         | Ø.5.                                                                                                                       |                                           |                  |                                             |                    |                 |                                                                               |                                             |                                     | F      |
|                                                                         |                                                                                                                            |                                           |                  |                                             |                    |                 |                                                                               |                                             |                                     | G      |
| MAPAL ©                                                                 |                                                                                                                            | TITLE                                     |                  |                                             |                    |                 |                                                                               |                                             | FORMAT                              |        |
| ALL RIGHTS FOR THE IN                                                   | ZISIONSWERKZEUGE DR. KRESS KG<br>VENTIONS, KNOW-HOW, TECHNICAL<br>S SHOWN ON THE DRAWING ARE                               | i ri⊺an-dr<br>                            |                  | J <u>, SHANKFORM HAK</u>                    | C, UNCOATI         | ED<br>CREATED   | DOCUMENT                                                                      |                                             | A2<br>INDEX                         |        |
| ENTITLED TO MAPAL ON<br>REGISTER PROPERTY RI<br>FORMALLY RESERVES T     | LY. AS FAR AS MAPAL DID NOT<br>GHTS HEREUPON YET, MAPAL<br>HE RIGHT FOR THE REGISTRATION OF                                | ADA                                       | MAP/<br>▶ Präzis | AL<br>ionswerkzeuge                         | 2022-11-30<br>DATE | DK0<br>APPROVED | 607873628-000-00-<br>MATERIAL NUMBER                                          | ED1                                         | 00<br>Origin                        | H <br> |
| PROPERTY RIGHTS. THE<br>SHOWN ARE STRICTLY C<br>ONLY BE MADE FOR THE    | DRAWING AS WELL AS THE MATTERS<br>ONFIDENTIAL. REPRODUCTIONS MAY<br>PURPOSE AGREED UPON. NEITHER<br>ES THEREOF MAY BE MADE |                                           |                  | ess KG                                      | DAIL               | APPRUVED        | 31307621                                                                      |                                             | ALD                                 |        |
| ACCESSIBLE TO THIRD P<br>DRAWING NO RIGHT TO U<br>VIOLATIONS AGAINST TI | ARTIES. WITH THE DELIVERY OF THIS<br>JSE IT FOR ANY PURPOSE IS GRANTED.<br>HE OBLIGATIONS TO SECRECY AND USE               | GENERAL TOLERANCE<br>SIZE ISO 14405-1 (E) | ISO 2768-mH      | DIMENSIONS NOT SHOWN<br>ARE MAPAL STANDARDS |                    | SCALE<br>2:1    | TECHNICAL SPECIFICATION<br>SCD681-0530-3-3-1                                  | 30HA05-HU318                                | SHEET<br>1/1                        |        |
| RESTRICTIONS WILL BE F                                                  | PROSECUTED.                                                                                                                |                                           | 9                | 1(                                          | 0                  |                 | 11                                                                            |                                             | 12                                  | ł      |